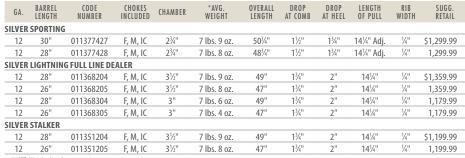

Ventilated rib ACTION Gas-operated autoloader • 3" and 3½" chamber models • Active Valve System reliably cycles a wide range of loads STOCK Lightning-style, gloss finish walnut stock FEATURES Three Invector-Plus™ choke tubes • Ivory front bead sight • Available only from Browning Full Line and Medallion Dealers

### **SILVER STALKER**

#### GAUGE: 12 | DURA-TOUCH® ARMOR COATING ON STOCK AND FOREARM



RECEIVER Strong, lightweight aluminum alloy • Semi-humpback design BARREL Lightweight profile • Ventilated rib ACTION Gas-operated autoloader • 3<sup>1</sup>/<sub>2</sub>" chamber • Active Valve System reliably cycles a wide range of loads STOCK Composite • Matte black finish • Dura-Touch<sup>®</sup> Armor Coating FEATURES Three Invector-Plus<sup>™</sup> choke tubes • Ivory front bead sight



\*NOTE: Weights listed are approximate.







# silver<sup>®</sup> shotguns



LDUCK BLIND

#### SILVER, MOSSY OAK® BREAK-UP INFINITY® GAUGE: 12 | DURA-TOUCH® ARMOR COATING ON STOCK AND FOREARM

**RECEIVER** Strong, lightweight aluminum alloy • Semi-humpback design **BARREL** Lightweight profile • Ventilated rib **ACTION** Gas-operated autoloader • 3<sup>1</sup>/<sub>2</sub>" chamber • Active Valve System reliably cycles a wide range of loads **STOCK** Composite • Dura-Touch® Armor Coating • Mossy Oak®

Break-Up Infinity<sup>®</sup> camo finish **FEATURES** Three Invector-Plus<sup>™</sup> choke tubes • Ivory front bead sight

SILVER, MOSSY OAK® DUCK BLIND®

#### GAUGE: 12 I DURA-TOUCH® ARMOR COATING ON STOCK AND FOREARM

**RECEIVER** Strong, lightweight aluminum alloy • Semi-humpback de