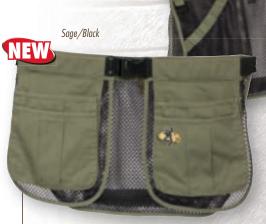

----|-------------------|---------|-----------------|
| 30510320       | Mossy Oak         | S-XL    | \$38.00         |
|                | Break-Up Infinity | 2XL-3XL | 44.50           |

# shooting vests """

-

NEW

NEW

Z)

Clay/Black

REALTAR G2

Sand/Black

### TRAPPER CREEK MESH SHOOTING VESTS

 100% poly mesh body for ventilation
 Full-length 100% garment washed cotton twill shooting patch • Internal REACTAR™ G2 pad pocket (pad sold separately) • Four large shell pockets • Bar tacks at stress points
 Side tab adjustments • Large rear pocket for hulls and other gear \$125\$ S-3XL

NEW

CODE NUMBER SUGG. RETAIL DESCRIPTION SIZE S-3XL 30502628 NEW Sand/Black \$55.00 30502654 NEW Sage/Black S-3XL 55.00 30502668 NEW Clay/Black S-3XL 55.00 55.00 30502689 NEW Black/Tan S-3XL

Sage/Black



### TRAPPER CREEK MESH HALF VEST

Adjustable polyester web belt with speed buckle • Double, oversized shell pockets
Mesh shell pouch with zip bottom for easy emptying **SIZES** One size fits most

| CODE<br>NUMBER | DESCRIPTION     | SIZE     | SUGG.<br>RETAIL |
|----------------|-----------------|----------|-----------------|
| 30900754       | NEW Sage/Black  | one size | \$40.00         |
| 30900798       | NEW Black/Black | one size | 40.00           |

Black/Tan

NEW

Black/Black

NEW

# **CLOTHING** shooting vests

BROWNINC

NEW

### JUNIOR TRAPPER CREEK MESH SHOOTING VEST

100% poly mesh body for ventilation
Full-length 100% garment washed cotton twill shooting patch • Internal REACTAR<sup>™</sup> G2 pad pocket (pad sold separately) • Two-way front zipper • Large shell pockets • S