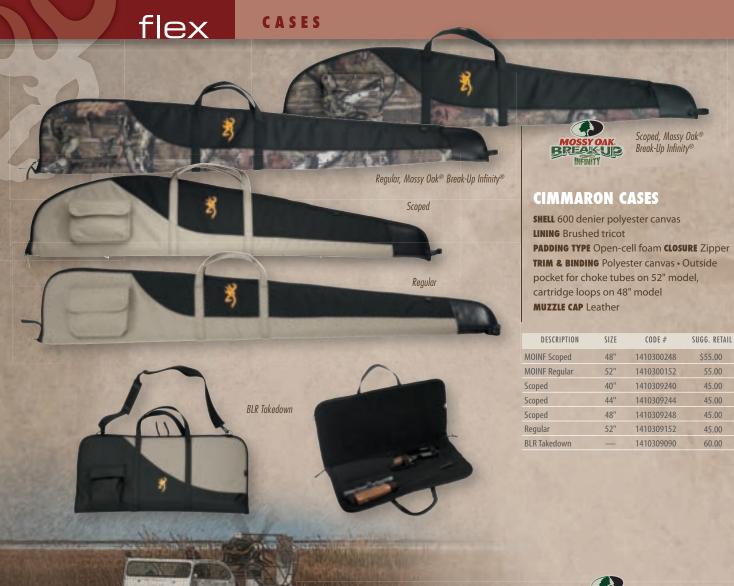

| SIZE | CODE #     | SUGG. RETAIL |
|------------------------------|------|------------|--------------|
| NEW Black/Clay Regular       | 52"  | 1410418152 | \$45.00      |
| <b>NEW</b> Black/Clay Scoped | 48"  | 1410418248 | 45.00        |



Scoped

#### **SANTA FE CASES**

SHELL Waxed 10 oz. cotton canvas LINING Quilted flannel
PADDING TYPE Cotton batting CLOSURE Zipper COLOR Field tan
MUZZLE CAP Leather TRIM & BINDING Crazy Horse leather
Adjustable leather strap • Side pocket with choke tube loops on 52" model, cartridge loops on 48" model • Hook and loop closure

| DESCRIPTION | SIZE | CODE #     | SUGG. RETAIL |
|-------------|------|------------|--------------|
| Regular     | 52"  | 1419908152 | \$210.00     |
| Scoped      | 48"  | 1419908248 | 220.00       |

Regular



#### MOSSY OAK BRIEAKUP NEWITY Scoped Break-

Regular, Black

Scoped, Mossy Oak® Break-Up Infinity®

AP Slip, Realtree AP™

NEW

#### **PLAINSMAN CASES**

SHELL 600 denier polyester canvas LINING Brushed tricot PADDING TYPE Open-cell foam CLOSURE Zipper TRIM & BINDING Polyester canvas

DESCRIPTION SUGG. RETAIL DESCRIPTION SIZE CODE # SIZE CODE # SUGG. RETAIL 40" 1410049240 \$32.50 **NEW** RTAP Regular 52" 1410043152 \$42.50 Black Scoped **NEW** RTAP Slip Black Scoped 44" 1410049244 32.50 52" 1410043052 40.00 Black Scoped 1410049248 32.50 48" **MOINF Regular** 52" 1410040152 42.50 Black Regular 1410049152 32.50 **MOINF Scoped** 48" 1410040248 42.50 Black Slip 30.00 1410049052 MOINF Scoped 50" 1410040250 54.00 **NEW** RTAP Scoped 48" 1410043248 42.50 **MOINF Slip** 52" 1410040052 40.00

B