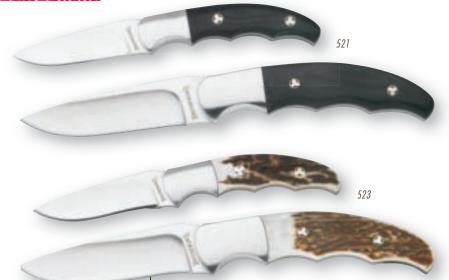

Caper: 2¾"<br>Saw: 4¾" | 322438 | 89.95           |

#### HARD CORE HUNTER COMBOS

BROWNING

**TYPE** Fixed blades **BLADES** German X50CrMoV15 steel **HANDLES** Contour molded composite **FEATURES** Nylon sheath that easily fits all three items

## guide's choice AND ESCALADE

Straight from the demands of hunters comes the Guide's Choice knives. These sleek pairs are constructed from tough Sandvik® 12C27 stainless steel. The modified drop point style blade of the larger knife is ideal for general field dressing, while the smaller caping knife makes skinning easier and more precise than ever. Full-length tangs afford impeccable balance and strength. Canoe-shaped handles with finger grooves give ample grip. When a single knife just won't do the job, reach for the Guide's Choice combo.







| MODEL | DESCRIPTION                          | BLADE<br>LENGTH                    | CODE # | SUGG.<br>RETAIL |
|-------|--------------------------------------|------------------------------------|--------|-----------------|
| 521   | Guide's Choice,<br>Fixed Blade, G-10 | 3 <b>1⁄2</b> ''<br>2 <b>3⁄4</b> '' | 322521 | \$49.95         |
| 523   | Guide's Choice,<br>Fixed Blade, Stag | 3 <b>½</b> "<br>2 <b>¾</b> "       | 322523 | 99.95           |

#### **GUIDE'S CHOICE KNIVES**

**TYPE** Fixed blades **BLADES** Swedish Sandvik® 12C27 stainless steel **HANDLES** Stag or G-10 **FEATURES** Stag handled fixed-blade models include a top-grain leather sheath • G-10 handled models include a Cordura® nylon sheath



### OUTDOORSMAN AND WOODSman

With just a little practice and a sharp, quality