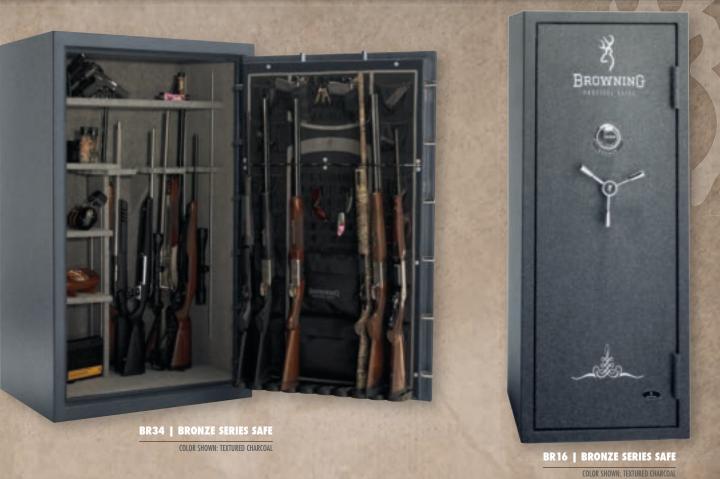

|
| BR24  | 24      | 60" x 30" x 23"           | 585 lbs. | 14/8 active | 9/18 + 7 DPX              | 1,799.00   | 1,649.00                              |
| BR16  | 16      | 60" x 24" x 19"           | 460 lbs. | 9/5 active  | 7/14 + 5 DPX              | 1,599.00   | 1,449.00                              |

tured Charcoal finish safes feature silver/chrome handle, dial ring and graphics. The handle and graphics on Gloss Black finish safes are gold-colored.

#### AVAILABLE FINISHES

| Gloss Black    | Textured Charcoal           |
|----------------|-----------------------------|
|                | And the state of the second |
| INTERIOR COLOR |                             |
| Gray Carpet    | PERCENCE PAR                |

VALUE SAFES

# bronze<sup>®</sup> · compact<sup>®</sup>



compa<u>ct</u>

#### **SMALL IN SIZE, LOADED WITH FEATURES**

A premium, scaled-down Browning ProSteel safe, our Compact safe is the perfect size safe for smaller valuables such as jewelry, cameras, handguns or wherever space is at a premium.

**COMPACT SERIES FEATURES** 12-gauge steel body • 1" formed steel door • Force Deflector<sup>™</sup> Locking Mechanism • Hardened steel pin lock protection • 1" chromed locking bolts • New Heavy-duty 180° external hinges • UL® tool attack listed • Two layers of ½" fire-resistant insulation in the body and door • 1200° F/45 min. fire protection • Palusol® expanding fire seal • UL Type I Electronic Lock • Baked-on high-gloss finish • Gray two-shelf interior • New DPH Door Storage System

#### COMPACT SAFE SPECIFICATIONS

| MODEL | CU. FT. | DIMENSION