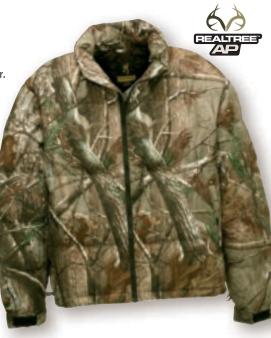

d resistance of regular fleece. It is ideal for nearly all hunting situations. Under fair skies, in warmer temperatures, 4X adds just the right amount of insulation and wind protection. When layered underneath a waterproof parka, it offers excellent insulating performance with little bulk.



## 650 down clothing

#### THE STAPLE FOR EVERY HUNTER — 650 DOWN.

Down is the ultimate natural insulator. It is light, compact and extremely warm. For these reasons you should have down as a staple in your gear collection, and you need look no further than Browning. Our 650 Down Jackets and Vests make ideal layering garments in frigid conditions and are excellent as a stand alone piece. Their stylish look also makes them suitable to wear around the ranch or back in town when the temperatures drop.



#### 650 DOWN JACKET

• Downproof microfiber shell • 650 fill power goose down insulation • Taffeta lining • Full-length front zipper closure • Stand-up, zip-through collar • Drawcord adjustable bottom • Elasticized cuffs with hook and loop closure • Two zippered lower slash pockets and single inside security pocket with zippered closure • Stuffs into included bag • X-Change System compatible **SIZES** S-3XL

| CODE<br>NUMBER | DESCRIPTION            | SIZE    | SUGG.<br>Retail |
|----------------|------------------------|---------|-----------------|
| 30475320       | Mossy Oak              | S-XL    | \$151.50        |
|                | Break-Up Infinity      | 2XL-3XL | 163.50          |
| 30475321       | <b>NEW</b> Realtree AP | S-XL    | 151.50          |
|                |