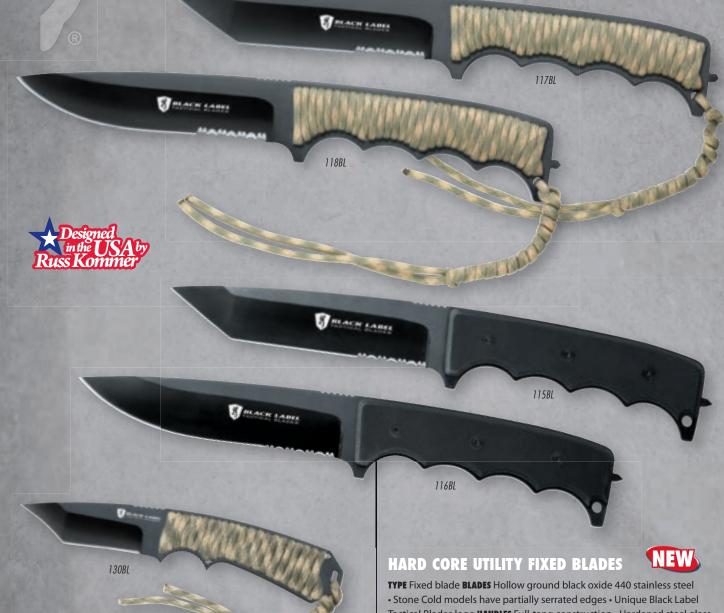

| SUGG.<br>RETAIL |
|-------------|--------------|-----------------|------------|----------------|-----------------|
| NEW 105BL P | erfect Storm | 3 <b>7⁄8</b> '' | Tanto      | 320105BL       | \$179.95        |
| NEW 100BL H | ell Fire     | 3%16"           |            | 320100BL       | 174.95          |
| NEW 107BL U | Indisputed   | 31⁄8"           | Deep Belly | 320107BL       | 164.95          |





105BL

# black label tactical blades

### HARD CORE TACTICAL TOOLS.

These magnificent fixed blade knives are proof that Black Label beauty is more than skin deep. From their razor sharp partially serrated edges to their hardened steel glass breaking points, these robust blades are ready and able to help you cut, pry, slash and smash your way into or out of any tactical situation.





The hardened steel glass breaking point allows you to shatter auto or window glass for entry or escape. TYPE Fixed blade **BLADES** Hollow ground black oxide 440 stainless steel • Stone Cold models have partially serrated edges • Unique Black Label Tactical Blades logo **HANDLES** Full-tang construction • Hardened steel glass breaking point • Textured black G-10 scales or hand-laced gray and tan digital camo paracord with knotted wrist lanyard • Lanyard hole **SHEATH** Blade-Tech<sup>™</sup> molded polymer sheath with Tek-Lok<sup>™</sup> belt clip on fixed blade models easily adjusts for carry angle and belt loop width **FEATURES** Special Black Label box

| MODEL     | DESCRIPTION           | BLADE<br>LENGTH | BLADE TYPE  | CODE<br>NUMBER | SUGG.<br>RETAIL |
|-----------|---------------