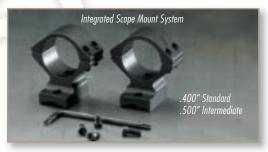

ymer pellet fill allows for easy repositioning and provides a solid rest • Perfect for rifles or handguns

|                           |        |              | 1 |
|---------------------------|--------|--------------|---|
| DESCRIPTION               | CODE # | SUGG. RETAIL | V |
| <b>NEW</b> Two-Piece Rest | 129100 | \$49.99      |   |
| NEW Utility Rest          | 129101 | 39.99        |   |
| NEW Window Rest           | 129103 | 39.99        |   |
|                           |        |              | V |

# scope mounts AND BASES

#### **INTEGRATED SCOPE MOUNT SYSTEM**

• Integrated Scope Mounts unitize the ring and base into a single, ultra-rigid unit • Machined from 7000 series aluminum • Eliminates alignment problems and the possibility of a loose connection between bases and rings



#### **SCOPE BASES**

• Browning Scope Bases are machined from solid steel • Double recoil shoulder design holds rings securely, even under magnum recoil • Compatible only with Browning Scope Rings below • T-Bolt two-piece and SA-22 one-piece base designs are alloy and only compatible with Browning rimfire rings (Code # 12365) • Maxus, Gold, Silver, BPS and Buck Mark bases are Weaver-type bases and are not compatible with Browning rings • BLR Takedown bases are Weaver-type, one-piece scout-style bases for a long eye-relief scope and are not compatible with Browning rings

| DESCRIPTION                            | FINISH        | CODE # | SUGG. RETAIL |
|----------------------------------------|---------------|--------|--------------|
| NTEGRATED SCOPE MOUNT SYSTEM (AT LEFT) |