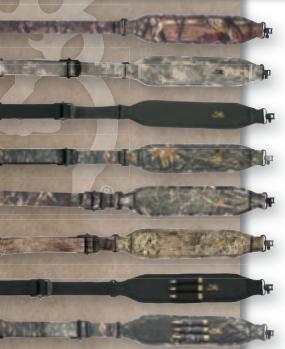

pocket • Divided interior holds eight boxes of shells
 Adjustable padded shoulder strap

#### ZJ BROWNING For ¥ Her

| DESCRIPTION              | CODE #    | SUGG. RETAIL |
|--------------------------|-----------|--------------|
| Compact Range Bag, Olive | 121106841 | \$35.00      |
| Compact Range Bag, Pink  | 121106511 | 35.00        |
| Shell Pouch, Olive       | 121106843 | 25.00        |
| Shell Pouch, Pink        | 121106513 | 25.00        |
| Two-Pistol Range Bag     | 121106849 | 60.00        |

#### BIRCH CREEK TWO PISTOL RANGE BAG

• Heavy cotton canvas with simulated leather trim • Two padded pistol pockets with lockable zip closure • Main compartment has double zip opening for easy access • Adjustable padded shoulder strap • 12 elasticized interior magazine loops

Mossy Oak®



slings

Break-Up Infinity® Digital Green Digital Green 100 Mossy Oak<sup>®</sup> Duck Blind<sup>®</sup> Black and the all of 2. 5 11/1/ 5 Mossy Oak<sup>®</sup> New Break-Up<sup>®</sup> Tan Mossy Oak® Duck Blind® Black Mossy Oak<sup>®</sup> New Break-Up<sup>®</sup> Mossy Oak® Brush® 10000000 Black with Mossy Oak® Brush® Cartridge Loops

Mossy Oak<sup>®</sup> Break-Up Infinity<sup>®</sup>

1.54

X-CELLERATOR<sup>™</sup> PLUS SLINGS

Padded neoprene shoulder strap
Easy adjusting, patented slip-lock buckle
Includes metal swivels

#### X-CELLERATOR<sup>™</sup> SLINGS

Easy adjusting patented slip-lock buckle
Can be positioned as shoulder or

- backpack sling Wide range of adjustment
- 1¼" width Includes metal swivels

with Cartridge Loops Cartridges shown are not included with slings.

Mossy