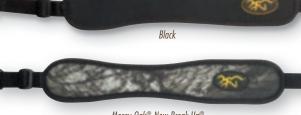

stretch and comfort
- Adjustable length Back side is textured for a positive, non-slip grip Includes metal
- sling swivels Available in black with rifle cartridge loops or brown with shotgun shell loops





| DESCRIPTION | FITS          | STUD DIST. | CODE #  | SUGG. RETAIL |
|-------------|---------------|------------|---------|--------------|
| Black       | Most Rifles   | Adjustable | 1226799 | \$34.99      |
| Brown       | Most Shotguns | Adjustable | 1226717 | 34.99        |

#### **FLEX FOAM™ SPORTER SLINGS**

• Waterproof, extra-thick molded foam provides the ultimate in comfort • Back side is textured for a positive, non-slip grip • Available in Black, Mossy Oak<sup>®</sup> New Break-Up<sup>®</sup> or Mossy Oak<sup>®</sup> Duck Blind<sup>®</sup> • Includes metal sling swivels



Mossy Oak<sup>®</sup> New Break-Up<sup>®</sup>

#### KARAN P

#### Mossy Oak<sup>®</sup> Duck Blind<sup>®</sup>

| DESCRIPTION            | FITS          | STUD DIST. | CODE # | SUGG. RETAIL |
|------------------------|---------------|------------|--------|--------------|
| Black                  | Most Rifles   | Adjustable | 12230  | \$19.99      |
| Mossy Oak New Break-Up | Most Rifles   | Adjustable | 12231  | 24.99        |
| Mossy Oak Duck Blind   | Most Shotguns | Adjustable | 12232  | 24.99        |



all conditions • Has comfort contour fit • Won't slide or roll off shoulder • Resists cracking and fading • Includes metal sling swivels

slings

Black

| DESCRIPTION | FITS                | STUD DIST. | CODE #   | SUGG. RETAIL |
|-------------|---------------------|------------|--