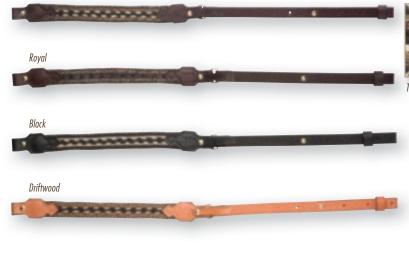

TAIL |
|------------------------|---------------|------------|--------|--------------|
| Black                  | Most Rifles   | Adjustable | 12230  | \$19.99      |
| Mossy Oak New Break-Up | Most Rifles   | Adjustable | 12231  | 24.99        |
| Mossy Oak Duck Blind   | Most Shotguns | Adjustable | 12232  | 24.99        |



all conditions • Has comfort contour fit • Won't slide or roll off shoulder • Resists cracking and fading • Includes metal sling swivels

slings

Black

| DESCRIPTION | FITS                | STUD DIST. | CODE #   | SUGG. RETAIL |
|-------------|---------------------|------------|----------|--------------|
| Black       | Rifles and Shotguns | Adjustable | 122920   | \$34.99      |
| Green Camo  | Rifles and Shotguns | Adjustable | 12294009 | 34.99        |

Timber





#### **HORSEHAIR SLINGS**

• Attractive colors and patterns • Braided horsehair is stylish, comfortable and strong • Features all-leather reinforcement and a thumb loop • One size fits most rifles and shotguns • Swivels not included

| CODE # | SUGG. RETAIL               |
|--------|----------------------------|
| 122294 | \$59.99                    |
| 122255 | 59.99                      |
| 122299 | 59.99                      |
| 122298 | 59.99                      |
|        | 122294<br>122255<br>122299 |



#### **BUFFALO NICKEL SLING**

• Basketweave design • Full-grain leather construction with suede backing • Unique buffalo nickel overlays • Braided horsehair inlay • Swivels not included

| DESCRIPTION    | CODE # | SUGG. RETAIL |
|----------------|--------|--------------|
| Buf