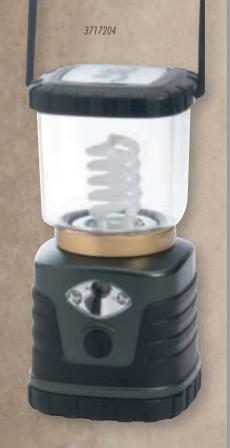

ot included)
 Full range of adjustments using hook and loop
fasteners and a polymer snap buckle • Large pouch
fits Hunt Master, Control Point and most Black Ice™
Flashlights • Small pouch fits Pro Hunter, Hi Power™,
Spitfire and most Tactical Hunter flashlights

### **FLASHLIGHT BATTERIES**

• LR-41 batteries available in 4-packs • Used in Choke Tube Keychain lights and Browning Light pens • Difficult to find in stores • 2032 Lithium batteries fit Night Seeker™, Night Seeker RGB and Night Seeker Pocket Light • Delivers about twice the power per gram as alkaline batteries





| DESCRIPTION              | CODE #  | SUGG. RETAIL |
|--------------------------|---------|--------------|
| LR-41 Batteries (4-Pack) | 3742200 | \$3.50       |
| 2032 Batteries (4-Pack)  | 3742100 | 4.99         |



# **CLOTHING** introduction

# WE ARE EXCITED TO ANNOUNCE THE ADDITION OF REALTREE® CAMO PATTERNS TO OUR LINE OF HUNTING CLOTHING.

We know that every hunter has their own sense of what works best when it comes to camouflage. We know that the background and vegetation for every hunt varies and that these conditions constantly change with the seasons. Selecting your camo to precisely match the conditions is the hallmark of the serious, successful hunter.

That's why we are pleased to now offer our most popular clothing items in your choice of Realtree or Mossy Oak camo patterns. These two great brands represent the backbone of the hunting camo industry. No matter when and where you hunt, Browning has the Realtree or Mossy Oak pattern that will let you fade into the background, never to be