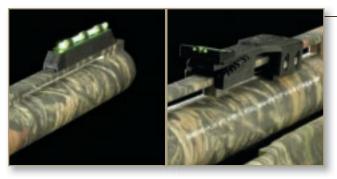

rib on any shotgun • Mounts easily with no gunsmithing required • Fits all Browning shotguns

#### **HIVIZ® COMP SIGHT**

• Metal base threads directly into the bead of shotguns for a more permanent sight picture • Interchangeable LitePipes allow shooter to match light pipe diameter and color to shooting conditions • Includes one white, four green and three red LitePipes • Used by top professional shooters • Allows the shooter to know exactly where the barrel is in relation to the target • Metal base • Five screw sizes, 3/56, 3x.5, 3x.6, 5/40 and 6/48 to fit most shotguns • Key and custom carrying case included (not shown)

| .02% |
|------|
| /    |
| THIN |
| 1. / |

| DESCRIPTION | CODE # | SUGG. RETAIL |
|-------------|--------|--------------|
| Comp Sight  | 12850  | \$39.99      |



#### HIVIZ® 4-IN-1 GAME SIGHT

Includes both front and rear sights, making the 4-in-1 perfect for deer, turkey, waterfowl and upland hunting
Injection-molded optical-grade resin sight construction
Rear sight is fully adjustable for windage and elevation
Light-gathering LitePipes make low-light shooting effortless • Mounts easily with no gunsmithing required

| DESCRIPTION       | CODE # | SUGG. RETAIL |
|-------------------|--------|--------------|
| 4-in-1 Game Sight | 12893  | \$39.99      |

#### **MINI COMP SIGHT**

Metal base replaces bead sight • Interchangeable light pipes include orange, red and green • Includes five different screws for mounting
Adjustment key holds two extra LitePipes • Fits most shotguns



| DESCRIPTION      | CODE # | SUGG. RETAIL |
|------------------|-----