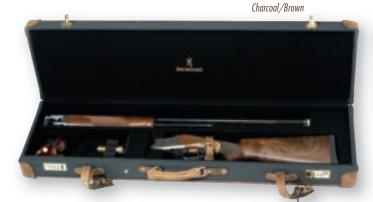

Brown 34" x 101/2" x 33/4" 1421044212 \$280.00

# HIGH GRADE CANVAS/CRAZY HORSE LEATHER UNIVERSAL CASE

**SHELL** Solid wood frame • Canvas covered with heavy high-grade leather on borders • Handle and fastening straps PADDING TYPE Soft wool lining HINGE Three solid brass hinges LATCH Two solid brass combination locks SPECIAL FEATURES Polished brass fittings • Buckmark logo stamped on leather patches on the inside and outside • Leather trim Accessory compartment

|  | 1 | BT | <b>0</b> 0 | 34"+ | 12 20<br>410 |
|--|---|----|------------|------|--------------|
|--|---|----|------------|------|--------------|

DESCRIPTION High-Grade Canvas/ Crazy Horse Leather Trim Case

COLOR Sage/Tan

DIMENSIONS 36**%**" x 10**%**" x 4"

SUGG. RETAIL CODE # 1424504408 \$420.00

124

#### **CASES** fitted





#### LEATHER/CANVAS UNIVERSAL CASES

SHELL Solid wood frame • Canvas covered • Full-grain reinforced leather trim **PADDING TYPE** Soft wool lining with movable padded support blocks HINGE Three solid brass hinges LATCH Two brass combination locks and adjustable leather straps SPECIAL FEATURES Embroidered Browning logo inside lid • Buckmark logo stamped on leather patch outside

NEW

# 1 1 34"+

1 30"+

NEW

NEV

| DESCRIPTION                                       | COLOR              | DIMENSIONS                          | CODE #     | SUGG. RETAIL |
|---------------------------------------------------|--------------------|-------------------------------------|------------|--------------|
| Leather/Canvas Case<br>(Except BT-100)            | Charcoal/<br>Brown | 36 <b>¾</b> " x 10½" x