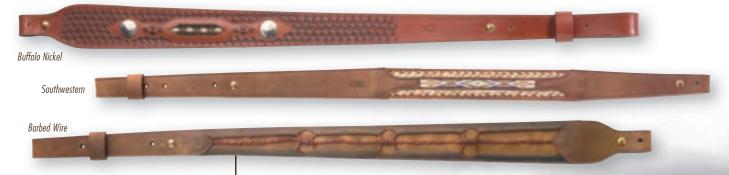

| STUD DIST. | CODE #   | SUGG. RETAIL |
|-------------|---------------------|------------|----------|--------------|
| Black       | Rifles and Shotguns | Adjustable | 122920   | \$34.99      |
| Green Camo  | Rifles and Shotguns | Adjustable | 12294009 | 34.99        |

Timber





#### **HORSEHAIR SLINGS**

• Attractive colors and patterns • Braided horsehair is stylish, comfortable and strong • Features all-leather reinforcement and a thumb loop • One size fits most rifles and shotguns • Swivels not included

| CODE # | SUGG. RETAIL               |
|--------|----------------------------|
| 122294 | \$59.99                    |
| 122255 | 59.99                      |
| 122299 | 59.99                      |
| 122298 | 59.99                      |
|        | 122294<br>122255<br>122299 |



#### **BUFFALO NICKEL SLING**

• Basketweave design • Full-grain leather construction with suede backing • Unique buffalo nickel overlays • Braided horsehair inlay • Swivels not included

| DESCRIPTION    | CODE # | SUGG. RETAIL |
|----------------|--------|--------------|
| Buffalo Nickel | 122602 | \$69.99      |
| Southwestern   | 122603 | 69.99        |
| Barbed Wire    | 122604 | 69.99        |

#### **SOUTHWESTERN SLING**

 Jacquard weave pattern in Southwestern style • Full-grain leather construction with suede backing • Braided horsehair inlay
 Swivels not included

#### **BARBED WIRE SLING**

• Twisted leather cord provides a barbed wire look • Full-grain leather construction with suede backing • Swivels not included

# GUN ACCESSORIES Slings

Santa Fe, Crazy Horse

Santa Fe, Br