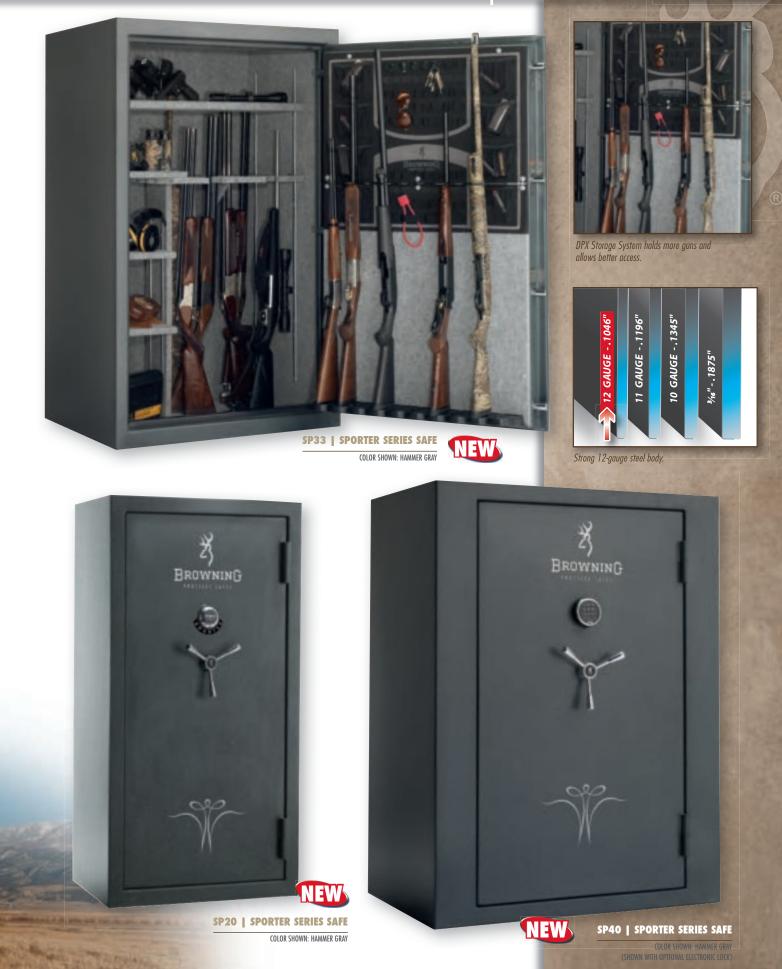

8/5 active | 9/18+7 DPX                | 1,488.00                           | 1,338.00                             |
| NEW SP20                       | 20          | 58" x 30" x 20"           | 490      | 8/5 active | 8/16+7 DPX                | N/A                                | 1,149.00                             |
| NEW SP20 (E-Lock               | 20          | 58" x 30" x 20"           | 490      | 8/5 active | 8/16+7 DPX                | N/A                                | 1,238.00                             |
| NOTE: Sporter Series safes for | nturo ciluo | /chromo hardwaro and      | araphics |            |                           |                                    |                                      |



UL® tool attack rating

#### VALUE SAFES

# NEW SERIES Sporter™



# tactical MARK II



#### HARDCORE UTILITY AND STYLE

MARK II KEY FEATURES Strong 11-gauge steel body • Conveniently holds shorter guns • Interior mirror and light package make finding items easier • External Accessory Rack makes it easy to hang gear on the side of the safe

ANTI-PRY FEATURES Strong 11-gauge steel body • Pry-Stop End Bolts • 1¼" chromed locking bolts, four-sided door coverage • Fully reinforced integrated door frame • Tight-tolerance door fit • 1‰" thick Duo-Formed® Door

**OTHER SECURITY FEATURES** Force Deflector<sup>™</sup> Locking Mechanism • Hardened steel pin lock protection • UL<sup>®</sup> tool attack listed • S & G<sup>®</sup> Type I Electronic Lock with five-year limited warranty

#### INTERIOR/CONVENIENCE AND APPEARANCE FEATURES

DPX® Storage System • Quick A