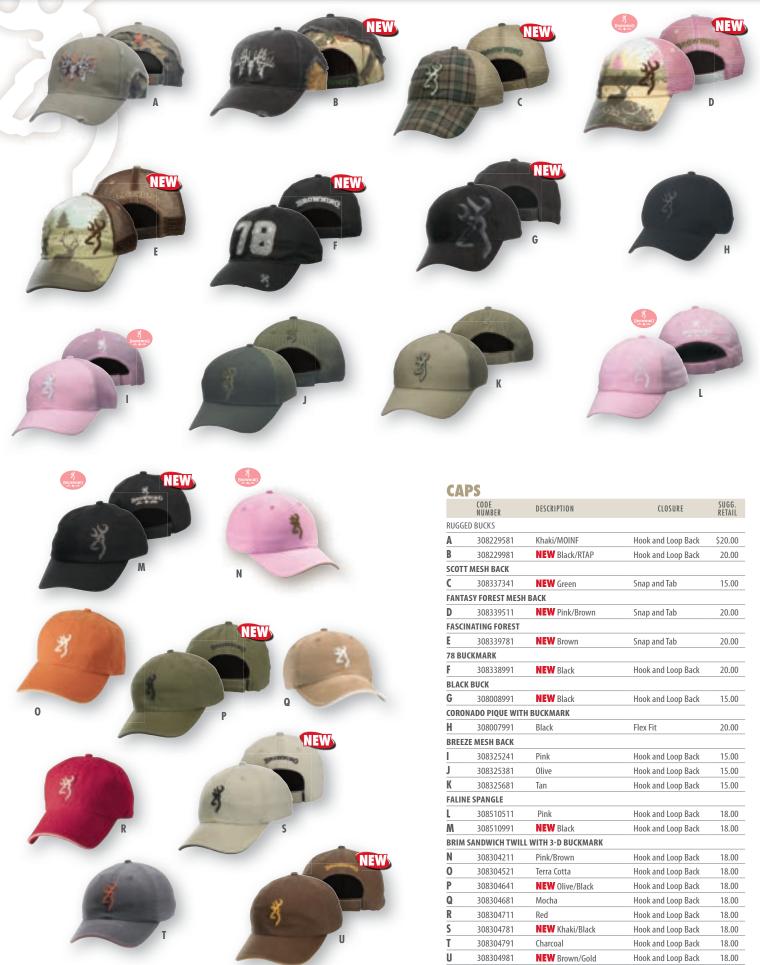

wn     | Hook and Loop Back | 15.00           |
| NORTH  | FORK TWILL WI   | TH REPEL-TEX BRIN    | 1                  |                 |
| HH     | 308005581       | Khaki/Brown          | Hook and Loop Back | 18.00           |
| 11     | 308005841       | Olive/Brown          | Hook and Loop Back | 18.00           |
| ]]     | 308005991       | <b>NEW</b> Black/Brn | Hook and Loop Back | 18.00           |
| RAGIN  | TATTER          |                      |                    |                 |
| KK     | 308335511       | <b>NEW</b> Pink/RTAP | Hook and Loop Back | 20.00           |
| LL     | 308335981       | <b>NEW</b> Brn/RTAP  | Hook and Loop Back | 20.00           |
|        |                 |                      |                    |                 |





### Caps CLOTHING



#### **CLOTHING** caps



### CAPS

|        | CODE<br>NUMBER                 | DESCRIPTION CLOSURE    |                    | SUGG.<br>RETAIL |  |  |  |  |  |
|--------|--------------------------------|------------------------|--------------------|-----------------|--|--|--|--|--|
| SHRIK  | SHRIKE TWILL WITH 3-D BUCKMARK |                        |                    |                 |  |  |  |  |  |
| V      | 308004481                      | Sand/Black             | Hook and Loop Back | \$18.00         |  |  |  |  |  |
| W      | 308004541                      | Sage/Black             | Hook and Loop Back | 18.00           |  |  |  |  |  |
| X      | 308004681                      | Clay/Black             | Hook and Loop Back | 18.00           |  |  |  |  |  |
| Y      | 308004891