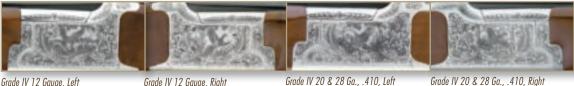

|

VECTOR**PR** 





SKEET

TRAP

TRAP

SHOTGUNS CITOP

#### CITORI GRADE IV LIGHTNING GAUGE: 12 (SHOWN), 20, 28, .410 | GLOSS FINISH STOCK AND FOREARM

RECEIVER Steel • Grayed finish • Full coverage high-relief engraving includes the trigger guard and tang screws (12 gauge models illustrate pheasants on the right, mallards on the left. 20, 28 gauge and .410 bore models feature quail and grouse.) BARREL Ventilated rib Action Single selective trigger • Hammer ejectors • Top-tang barrel selector/safety STOCK Gloss finish Grade III/IV walnut • Lightning-style stock and forearm FEATURES Vector Pro™ lengthened forcing cones on 12 and 20 • Three Invector-Plus™ choke tubes on 12 and 20 • Three Standard Invector™ on 28 and .410 • Recoil pad on 12 gauge model • Ivory front bead sight



Grade IV 12 Gauge, Left

Grade IV 12 Gauge, Right

Grade IV 20 & 28 Ga., .410, Left



#### Grade VII 12 Gauge, Grayed (Left)



Grade VII 12 Gauge, Grayed (Right)





Grade VII 20 & 28 Ga., .410, Grayed (Rig

#### CITORI GRADE VII LIGHTNING GAUGE: 12, 20 (SHOWN), 28, .410 | GLOSS FINISH STOCK AND FOREARM

RECEIVER Steel • Blued and grayed finishes available • Full coverage high-relief engraving is gold enhanced and includes the trigger guard, top-tang, forearm takedown lever and bracket (12 gauge models depict two flushing ringnecks and a pointer on the right side and three mallard drakes on the left side. 20, 28 gauge and .410 bore models feature quail and grouse.) BARREL Ventilated rib Action Single selective trigger • Hammer ejectors • Top-tang barrel selector/safety **STOCK** Gloss