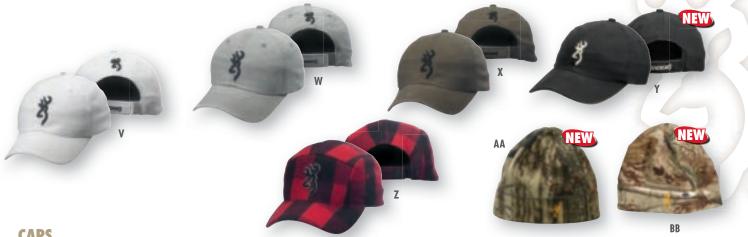

k | 15.00           |
| NORTH  | FORK TWILL WI   | TH REPEL-TEX BRIN    | 1                  |                 |
| HH     | 308005581       | Khaki/Brown          | Hook and Loop Back | 18.00           |
| 11     | 308005841       | Olive/Brown          | Hook and Loop Back | 18.00           |
| ]]     | 308005991       | <b>NEW</b> Black/Brn | Hook and Loop Back | 18.00           |
| RAGIN  | TATTER          |                      |                    |                 |
| KK     | 308335511       | <b>NEW</b> Pink/RTAP | Hook and Loop Back | 20.00           |
| LL     | 308335981       | <b>NEW</b> Brn/RTAP  | Hook and Loop Back | 20.00           |
|        |                 |                      |                    |                 |





### Caps CLOTHING



#### **CLOTHING** caps



### CAPS

|        | CODE<br>NUMBER                 | DESCRIPTION CLOSURE    |                    | SUGG.<br>RETAIL |  |  |  |  |  |
|--------|--------------------------------|------------------------|--------------------|-----------------|--|--|--|--|--|
| SHRIK  | SHRIKE TWILL WITH 3-D BUCKMARK |                        |                    |                 |  |  |  |  |  |
| V      | 308004481                      | Sand/Black             | Hook and Loop Back | \$18.00         |  |  |  |  |  |
| W      | 308004541                      | Sage/Black             | Hook and Loop Back | 18.00           |  |  |  |  |  |
| X      | 308004681                      | Clay/Black             | Hook and Loop Back | 18.00           |  |  |  |  |  |
| Y      | 308004891                      | <b>NEW