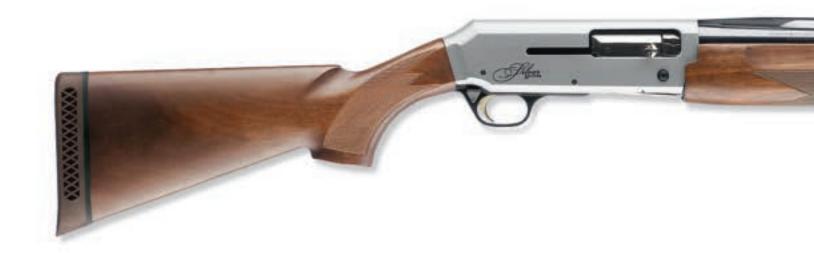

ull for smaller shooters FEATURES Three Invector-Plus<sup>™</sup> choke tubes • Ivory front bead sight • One ¼" stock spacer

BARREL LENGTH CODE NUMBER CHOKES INCLUDED CHAMBER OVERALL LENGTH DROP AT HEEL LENGTH OF PULL \*AVG. WEIGHT DROP AT COMB SUGG. Retail GA. WIDTH 12 26" 011389305 F, M, IC 7 lbs. 5 oz. 45¾" 1% 13/4" 13' 1/4" \$1,179.99 24" 011389306 F, M, IC 7 lbs. 3 oz. 4334' 1% 13//" 13' 1/," 1,179.99 26" 011389605 F, M, IC 6 lbs. 2 oz. 453/8" 11/3" 13/4" 13" 1/4" 1.179.99 20 20 24" 011389606 F, M, IC 3" 6 lbs. 43% 11/2" 13/4" 13" 1/4" 1,179.99

\*NOTE: Weights listed are approximate.

#### MAGAZINE CAPACITY

- 2¾": Four in magazine, one in chamber.
  3": Three in magazine, one in chamber.
  3½": Three in magazine, one in chamber.
- (A three-shot magazine adapter plug is included.)





#### SILVER MICRO GAUGE: 20 | SATIN FINISH STOCK AND FOREARM

**RECEIVER** Strong, lightweight aluminum alloy • Semi-humpback design • Silver finish **BARREL** Lightweight profile • Ventilated rib **ACTION** Gas-operated autoloader • 3" chamber • Active Valve System reliably cycles a wide range of loads **STOCK** Satin finish walnut • Compact stock dimensions fit smaller shooters **FEATURES** Three Invector-Plus<sup>™</sup> choke tubes • Ivory front bead sight

Eligible for the Growth Insurance Program. See page 31 for details.

KEET/SPORTING CLAYS

#### SILVER SPORTING MICRO GAUGE: 12 | GLOSS FINISH STOCK AND FOREARM

RECEIVER Strong, lightweight aluminum alloy • Semi-humpback design • Silver finish BARREL Lightweight profile • Ventilated rib • Ported ACTION Gas-operated autoloader •