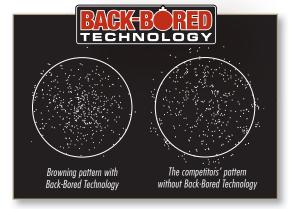

n the choke tube and barrel that could damage both the choke tube and the barrel. See pages 152 to 155 for a complete listing of choke tubes.

#### STEEL SHOT PERFORMANCE

The strength of Browning barrels is legendary, and built to handle the punishment of steel shot. Unlike some manufacturers' barrels that show pitting after shooting steel, we have pioneered construction that maximizes steel shot performance and barrel durability. Our barrels meet the strictest material and construction quality standards. The barrel blanks are made from rolled and tempered steel bars and are stress relieved to offer exceptional mechanical properties. The barrel blanks are then precision drilled, reamed and honed to exacting specifications. With proper care, a Browning Silver barrel will last a lifetime.





Eligible for the Growth Insurance Program. See page 31 for details.

# SILVER HUNTER MICRO MIDAS

GAUGE: 12 (SHOWN), 20 | SATIN FINISH STOCK AND FOREARM

RECEIVER Strong, lightweight aluminum alloy • Semi-humpback design • Silver finish BARREL Lightweight profile • Ventilated rib ACTION Gas-operated autoloader • 3" chamber • Active Valve System reliably cycles a wide range of loads STOCK Satin finish • Compact 13" length of pull for smaller shooters FEATURES Three Invector-Plus<sup>™</sup> choke tubes • Ivory front bead sight • One ¼" stock spacer

BARREL LENGTH CODE NUMBER CHOKES INCLUDED CHAMBER OVERALL LENGTH DROP AT HEEL LENGTH OF PULL \*AVG. WEIGHT DROP AT COMB SUGG. Retail GA. WIDTH 12 26" 011389305 F, M, IC 7 lbs. 5 oz. 45¾" 1% 13/4" 13' 1/4" \$1,179.99 24" 011389306 F, M, IC 7