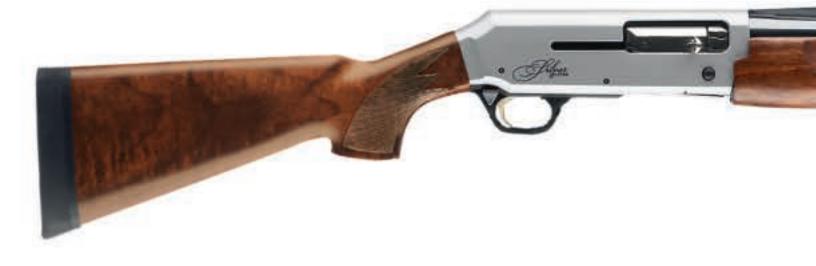

"           | 2"              | 14¼"              | 8-6 mm       | 1,699.99        |
| *NOTE | W . L. P         |                |                    |         |                 |                   |                 |                 |                   |              |                 |

\*NOTE: Weights listed are approximate.







# SIVE<sup>°</sup> SHOTGUNS

# **BROWNING QUALITY AND LASTING VALUE.**

If you put value right next to performance when selecting an autoloading shotgun, pick up a reliable, no-nonsense Browning Silver. These value-added guns offer features like Browning fit and finish, predictable handling and reliable versatility — the things that matter most to hunters — when hunting pheasant, duck, deer or turkey. With a Silver, affordability doesn't require compromise.



# SHOTGUNS SIVE

### LESS RECOIL WITH THE ACTIVE VALVE

The self-adjusting Active Valve gas system in Silver autoloaders diverts gases from fired shells to operate the action instead of adding to recoil. When shooting light loads, most of the gases operate the action. With magnum loads, only a small amount of gas is necessary to operate the action, while the remaining gases are vented through the Active Valve and out the top of the forearm and away from the receiver for clean, reliable operation. The gas piston and Active Valve operate independently, putting less pressure on the gas piston for greater longevity and more efficient operation than the competitions' gas-operated autoloaders. Because the Active Valve expels unnecessary gases, it reduces recoil before it ever strikes your shou