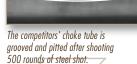

aximize pattern uniformity, consistency and density. Back-boring increases bore diameter specifications and decreases friction between the shot cup and the bore to maximize shot pellet velocity and to reduce felt recoil. Reducing constriction from the forcing cone on the shot column results in fewer deformed pellets for more uniform patterns, and keeps more pellets in the central part of the pattern where they're needed to bag more upland birds, waterfowl and clay targets. A larger bore diameter can let gases slip by the shot cup, resulting in both reduced pellet velocity and blown patterns. A smaller bore diameter means the forcing cone can deform pellets, leading to flyers and poor ballistic performance. Our back-bore specifications represent the ideal bore dimensions.

VECTOR**PR** 





Browning's Invector-Plus choke tube is still flawless after 500 rounds of steel.

#### INVECTOR-PLUS™ CHOKE SYSTEM

The proven Invector-Plus interchangeable choke tube system works with Vector Pro<sup>™</sup> and back-boring to offer consistent, dense shot patterns with just the constriction needed for the shooting situation. The longer choke taper inside an Invector-Plus choke tube produces consistent patterns with more uniform densities and fewer flyers. The superior design of the Invector-Plus system is far more durable than the choke systems found in our competitors' guns, especially when shooting steel shot. Invector-Plus eliminates gases slipping between the choke tube and barrel that could damage the choke tube and the barrel. See page 152 through 155 for a complete listing of cho