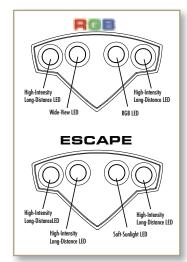

use it reduces glare and shadows. Also perfect for reading books and maps. Escape has three light settings, plus flashing. Maximum run time 32 hours. In Mossy Oak® camo patterns: Break-Up Infinity®, Duck Blind® and Blaze®.

### **PRO HUNTER MAXUS HEADLAMP WITH FOCUS-CONTROL**

Maxus is a versatile, technically-advanced, powerful headlamp worthy of the name. Zoom lever on front adjusts the focus of the main LED from spot to flood. Powerful Cree® LED sends 85 lumens to 80 meters or more. Three light levels (High, Medium, Low) and Flashing setting extend the maximum run time on Low to 24 hours. Memory switch returns to the most recent setting when you turn the light on. Plus two green and two red LEDs offer maximum stealth, safety and protect night vision. Black front with charcoal accents.



Once you first use a Pro Hunter headlamp, you will reach for it time and time again. Not only do they free up both hands, but feature the latest in LED technology and circuit design to give the brightest output and longest run times. The three inexpensive AAA Alkaline batteries used to power Pro Hunter headlamps are interchangeable with many other devices such as GPS and walkie-talkies. Durable lightweight polymer housings feature easy-to-use switch buttons. All headlamps tilt up and down to direct the light where needed, and come with adjustable, snug-fitting elastic headstraps.



| DESCRIPTION                             | LED                                                       | CODE #  | BATTERIES        | BATTERY LIFE                                                 | LUMENS