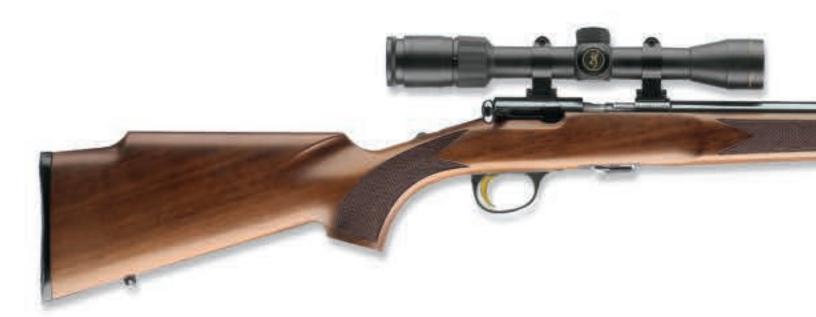

| 22"              | 025187204      | 11                 | 5 lbs. 2 oz.     | 40¼"              |                 | 5/8"               | 5/8"            | 13½"              | 1 in 16"         | 829.99          |
| 17 HMR      | 22"              | 025187270      | 11                 | 5 lbs. 2 oz.     | 40¼"              |                 | 5/8"               | 5/8"            | 13½"              | 1 in 9"          | 829.99          |
| NOTE *T-+-I | the standard -   |                | **1//-:            |                  | *****             |                 | and a line of h    |                 |                   |                  |                 |

NOTE: \*Total capacity includes one round in the chamber. \*\*Weights listed are approximate. \*\*\*Measured from centerline of bore.



# **LEVER-ACTION PERFORMANCE AND FUN.**

Highly accurate and quick handling, a Browning BL-22 will win your heart. These time-tested favorites include performance features like ultra short 33° lever throw for fast action — even with small hands — and the same Browning quality that is never compromised.



#### Eligible for the Growth Insurance Program. See page 54 for details.

RIFLES D-2

#### **BL-22 GRADE I MICRO MIDAS** GLOSS FINISH STOCK AND FOREARM

RECEIVER Steel • Blued finish • Grooved for scope mounts **BARREL** Blued finish • Recessed crown **ACTION** Lever-action • Short 33° lever throw • Tubular magazine **STOCK** Gloss finish American walnut • Straight grip • Compact 12" length of pull for smaller shooters **FEATURES** Adjustable sights



#### BL-22 GRADE I AND II GLOSS FI