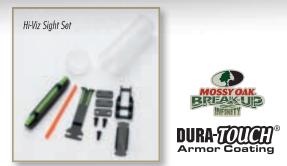

# SHOTGUNS MAXUS





Hunter, Right

Hunter, Left

#### MAXUS HUNTER GAUGE: 12 | GLOSS FINISH STOCK AND FOREARM

**RECEIVER** Strong, lightweight aluminum alloy • Durable satin nickel finish • Laser engraving (pheasant on the right, mallard on the left) **BARREL** Lightweight profile • Flat, ventilated rib **ACTION** Gas-operated autoloader • 3" and 3½" chamber models • Power Drive Gas System reduces recoil and cycles a wide range of loads **STOCK** Gloss finish walnut with close radius pistol grip • Sharp 22 lines-per-inch checkering • Speed Lock Forearm • Shim adjustable for length of pull, cast and drop **FEATURES** Vector Pro<sup>™</sup> lengthened forcing cone • Three Invector-Plus<sup>™</sup> choke tubes • Inflex Technology recoil pad • Ivory front bead sight • One ¼" stock spacer



#### MAXUS ALL-PURPOSE, MOSSY OAK® BREAK-UP INFINITY® GAUGE: 12 | DURA-TOUCH® ARMOR COATING ON STOCK AND FOREARM

RECEIVER Strong, lightweight aluminum alloy • Drilled and tapped for scope mounts BARREL Lightweight profile • Flat, ventilated rib ACTION Gas-operated autoloader • 3½" chamber • Power Drive Gas System reduces recoil and cycles a wide range of loads **STOCK** Composite with close radius pistol grip • Speed Lock Forearm • Textured gripping surfaces • Shim adjustable for length of pull, cast and drop • Mossy Oak® Break-Up Infinity® camo finish • Dura-Touch® Armor Coating **FEATURES** Vector Pro<sup>™</sup> lengthened forcing cone • Four Invector-Plus<sup>™</sup> choke tubes (XF Turkey Tube included) • HiViz<sup>®</sup> magnetic combo sight set • Inflex Technology recoil pad • I