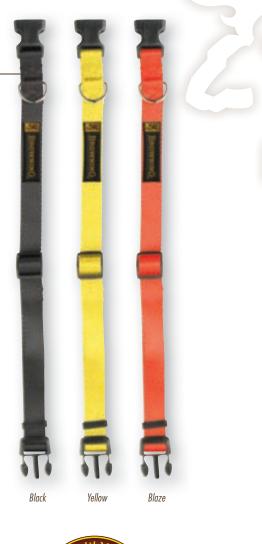

01037314 | 9.99         |
| <b>NEW</b> Adjustable Collar, Yellow, 18"-26" | 1301037318 | 9.99         |
| <b>NEW</b> Adjustable Collar, Blaze, 14"-20"  | 1301030114 | 9.99         |
| NEW Adjustable Collar, Blaze, 18"-26"         | 1301030118 | 9.99         |
|                                               |            |              |

#### **CLASSIC STANDARD COLLARS**



Single ply webbing 
 Heavy-duty hardware

• D-ring for attaching lead or tie-out

| AIL |
|-----|
|     |
|     |
|     |
|     |
|     |
|     |
|     |
|     |
|     |
|     |
|     |
|     |
|     |
|     |



Measure your dog's neck at the smallest part with a flexible measuring tape. Our collars are sized from the buckle to the middle adjustment hole to allow room for your dog's growth and seasonal weight changes.



dog



• • •

0

.

0 0

0

• Yellow

Blaze

Black

#### GIVE YOUR DOGS A NEW LEASH ON LIFE.

dog

Get your dog a new Browning leash and take her for a walk in high style. Select latigo leather, nylon webbing or a fine woven rope model. Heavy-duty snap rings and loop handles insure a secure hold. Leads come in either 4 foot or 6 foot lengths. A training lead or walking lead is a great idea and can help make your dog feel more secure, especially when there are other dogs, cars and children around.

### LEATHER LEADS NEW

• Top-grain latigo leather • Heavy-duty brass snap hook • Loop handle • 4' length

### WALKING LEADS NEW

Single ply webbing • Heavy duty snap hook • Loop handle
4 foot and 6 foot lengths • Neoprene handle

| DESCRIPTION                  | CODE #     | SUGG. RETAIL |
|---