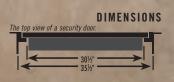

about the presence and location of valuables. The Security Door includes a UL® Listed S & G® Type I Electronic Lock with a keypad that can be mounted and concealed up to seven feet from the vault to further hide the true nature of the door. The Security Door features a six-panel door style to help blend in with other residential doors and can be painted to match. The minimum rough door opening for the Security Door is 83" x 36".

#### **SECURITY DOOR FEATURES** 1%" thick Duo-Formed<sup>®</sup>

type door • 1¼" chromed locking bolts • 1" of fire-resistant insulation in the door face • Residential interior straight brass handle • UL® Listed S & G® Type I Electronic Lock • Concealed hinges • Internal lock release to open the door from within the vault • Door swings out a full 180° when open



#### SECURITY DOOR SPECIFICATIONS

| MODEL         | WEIGHT   | BOLTS        | DOOR CONSTRUCTION | SUGGESTED<br>RETAIL |
|---------------|----------|--------------|-------------------|---------------------|
| Security Door | 500 lbs. | 20/10 active | 12-gauge/14-gauge | \$4,199.00          |
|               |          |              |                   |                     |

made in USA

#### AVAILABLE FINISH

White Primer

# accessories SAFES

#### **FACTORY-INSTALLED ACCESSORIES**



#### JEWELRY BOX

The Jewelry Box option makes storing and finding jewelry inside a safe much easier and convenient. The elegant Jewelry Box conveniently holds jewelry and small items inside the safe in an organized, protected manner. Exterior is synthetic leather; interior is lined with jeweler's velvet