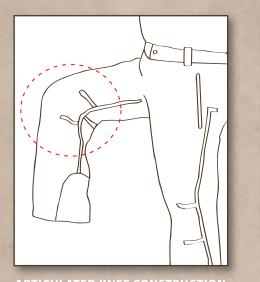

breathable outer shell and PrimaLoft® Synergy insulation. Like the base layer, the Vari-Tech design puts the high-loft insulation around your torso, while a lighter 3-layer bonded fabric is used in the jacket sleeves and bib legs for ease of movement. Any weather is great weather for ducks and the new Dirty Bird Vari-Tech waterfowl clothing.



#### VARI-TECH™ DESIGN

Our new Vari-Tech Temperature and Motion Design combines heavier insulation in the body where you need it to stay warm and lighter insulation in the sleeves where you want a full range of motion. PrimaLoft® Synergy insulation is used in the body of the jacket and a bonded 3-layer fabric in the sleeves so you get warmth where you want it and ease of movement where you need it. You get the best of both worlds with Vari-Tech.



ARTICULATED KNEE CONSTRUCTION Our new Vari-Tech Temperature and Motion Design adds highlytailored pleated leg construction that is pre-curved to follow the natural bend of your knee. This means less bunching of material behind your knee when sitting in your blind or boat, and greater ease of motion when your hunt requires active movement through brush, mud and other obstacles, or when climbing in and out of boats and blinds.



#### PRIMALOFT® SYNERGY INSULATION

PrimaLoft Synergy insulation is a combination of both fine and ultra fine fibers that raises the bar for continuous filament insulation. It's soft, lightweight, quick-drying and provides excellent insulating properties, even when wet. Because it doesn't require quilting to stay in place, it won't restrict your freedom of movemen