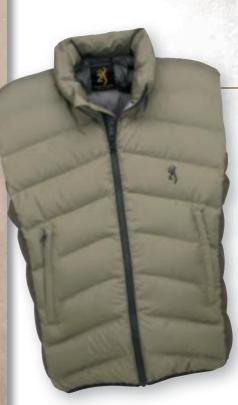

ed under any Transition outer shell for maximum protection from the elements.

| CODE<br>NUMBER | DESCRIPTION            | SIZE    | SUGG.<br>Retail |
|----------------|------------------------|---------|-----------------|
| 30476620       | Mossy Oak              | S-XL    | \$163.50        |
|                | Break-Up Infinity      | 2XL-3XL | 175.00          |
| 30476621       | <b>NEW</b> Realtree AP | S-XL    | 163.50          |
|                |                        | 2XL-3XL | 175.00          |
| 30476632       | Tan                    | S-XL    | 151.50          |
|                |                        | 2XL-3XL | 163.50          |
| 30476642       | Olive                  | S-XL    | 151.50          |
|                |                        | 2XL-3XL | 163.50          |



### **700 FILL POWER DOWN VEST**

• 700 fill power goose down insulation provides maximum warmth with the least weight and bulk • Backpack friendly design provides access to pockets • Lycra® hem • Contrasting side stripe • Stuffs into internal pocket SIZES S-3XL

| CODE<br>NUMBER | DESCRIPTION            | SIZE    | SUGG.<br>Retail |
|----------------|------------------------|---------|-----------------|
| 30576720       | Mossy Oak              | S-XL    | \$128.50        |
|                | Break-Up Infinity      | 2XL-3XL | 140.00          |
| 30576721       | <b>NEW</b> Realtree AP | S-XL    | 128.50          |
|                |                        | 2XL-3XL | 140.00          |
| 30576732       | Tan                    | S-XL    | 116.50          |
|                |