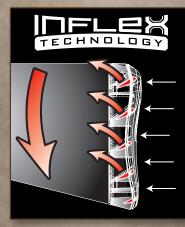

raving on front and rear receiver BARREL Stainless steel • Polished stainless finish • Free-floating • Hand chambered • Target crown ACTION Bolt-action • 60° bolt lift • Adjustable Feather Trigger™ • Detachable rotary magazine • Top-tang safety • Bolt unlock button STOCK Gloss finish checkered walnut • Rosewood fore-end grip and pistol grip cap FEATURES Sling swivel studs installed • Sling swivels included • Inflex Technology recoil pad

#### INFLEX TECHNOLOGY RECOIL PAD

The Inflex Technology recoil pad is standard on every X-Bolt rifle. This ultra soft pad offers the best recoil absorption available on any rifle. The proprietary construction and material promote a directional deflection of recoil forces, pulling the stock comb away from your face to reduce felt recoil and muzzle climb.



# RIFLES X-bolt

Eligible for the Growth Insurance program. See page 54 for details.

### X-BOLT MICRO MIDAS SATIN FINISH STOCK

**RECEIVER** Steel • Low-luster blued finish • Glass bedded • Drilled and tapped for scope mounts **BARREL** Low-luster blued finish • Free-floating • Hand chambered • Target crown **ACTION** Bolt-action • 60° bolt lift • Adjustable Feather Trigger™ • Detachable rotary magazine • Top-tang safety • Bolt unlock button **STOCK** Satin finish checkered walnut • Compact 12½" length of pull for smaller shooters **FEATURES** Sling swivel studs installed • Inflex Technology recoil pad (Scope and mounts not included)

#### FEATHER TRIGGER™

For precise shooting there is absolutely no substitute for a crisp, predictable trigger. The X-Bolt's three-lever Feather Trigger™