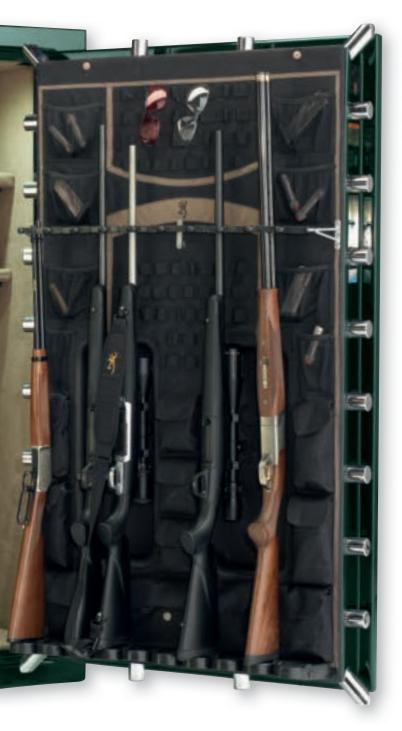

TEM** BETTER THAN EVER. AGAIN.

None can match the convenience, versatility or style of our patented DPX storage system (U.S. patent #7,409,790) — except us. This revolutionary system gets even better in 2012 with the New DPX Scope Saver™ (patent pending) found exclusively on Browning ProSteel safes. This new addition allows scoped rifles to be mounted on the door where they are easy to access. The Scope Saver protects scoped firearms from adjacent firearms and other contents in the safe, ensuring that time spent sighting-in isn't wasted. In addition, the space that would be taken up by a scope in a traditional safe is now freed up for another firearm. While other safes will store your guns, no other safe will protect them and keep them ready for you to use like a Browning ProSteel safe.





**NEW DPX SCOPE SAVER** Found exclusively on Browning ProSteel safes, it keeps scoped rifles protected and ready for use.



The Quick Access DPX Barrel Rack features flexible polymer wings that hold the barrel in place, yet bend to allow firearms to easily be pushed into or pulled out of the rack.





DPX Handgun Pouches allow you to store handguns on the door or in the body of the safe.

The DPX MOLLE system, along with pockets and pouches, allow for organization and storage of smaller items.

#### HOW MANY GUNS CAN I STORE IN MY BROWNING PROSTEEL SAFE?

The gun capacity description is a series of three numbers, for example 11/22+7. The first number is the long gun capacity of the main interior portion of the safe, with part of the space used for shelves (11 in the example). The sec