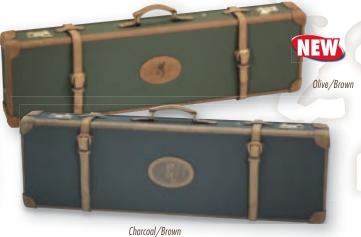

own 34" x 101/2" x 33/4" 1421044212 \$280.00

# HIGH GRADE CANVAS/CRAZY HORSE LEATHER UNIVERSAL CASE

**SHELL** Solid wood frame • Canvas covered with heavy high-grade leather on borders • Handle and fastening straps PADDING TYPE Soft wool lining HINGE Three solid brass hinges LATCH Two solid brass combination locks SPECIAL FEATURES Polished brass fittings • Buckmark logo stamped on leather patches on the inside and outside • Leather trim Accessory compartment

|  | 1 | BT | <b>0</b> 0 | 34"+ | 12 20<br>410 |
|--|---|----|------------|------|--------------|
|--|---|----|------------|------|--------------|

DESCRIPTION High-Grade Canvas/ Crazy Horse Leather Trim Case

COLOR Sage/Tan

DIMENSIONS 36**%**" x 10**%**" x 4"

SUGG. RETAIL CODE # 1424504408 \$420.00

124

#### **CASES** fitted





#### LEATHER/CANVAS UNIVERSAL CASES

SHELL Solid wood frame • Canvas covered • Full-grain reinforced leather trim **PADDING TYPE** Soft wool lining with movable padded support blocks HINGE Three solid brass hinges LATCH Two brass combination locks and adjustable leather straps SPECIAL FEATURES Embroidered Browning logo inside lid • Buckmark logo stamped on leather patch outside

NEW

# 1 1 34"+

1 30"+

NEW

NEV

| DESCRIPTION                                       | COLOR              | DIMENSIONS                          | CODE #     | SUGG. RETAIL |
|---------------------------------------------------|--------------------|-------------------------------------|------------|--------------|
| Leather/Canvas Case<br>(Except BT-100)            | Charcoal/<br>Brown | 36 <b>¾</b> " x 10½" x 4