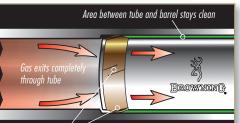

really done our homework and taken the proven thin wall, muzzle thread choke concept to the next level of shot pattern performance. The exclusive brass alloy band at the base of the tube seals out gas and grit that can work its way between the barrel and tube, making the Invector-DS tubes easy to remove even after extensive shooting. Thin wall construction reduces the flare at the end of the barrel for a sleeker shotgun appearance. Lastly, the Invector-DS offers the most consistent, reliable patterning of any system ever. With all these features, you can't lose with Invector-DS.

Longer overall length, as much as 11/s" longer than a leading competitor, allows a gradual choke taper and more parallel surface for denser shot patterns, better pattern percentages and faster shot velocities.





Special brass seal has multiple cuts that allow it to compress against the barrel wall and completely seal against gas leakage.



Competi extensiv

34

PH-17-100

Invector-DS after

extensive shooting

Competitor's tube after extensive shooting

After extensive shooting, competitors' choke tubes without a gas seal show significant grit and residue build up on the tube. The innovative gas seal on Browning Invector-DS tubes keeps the choke tube cleaner, for easier removal and installation.

#### **EXCLUSIVE BROWNING INVECTOR-DS GAS SEAL**

Invector-DS choke tubes feature a proprietary brass seal that prevents gas and grit from slipping into the space between the barrel and choke tube. This durable, long lasting seal compresses tightly against the barrel wall to minimize residue build up o