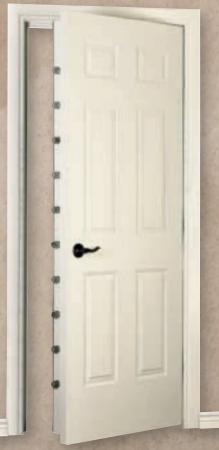

l L-frame with ½" diameter steel J-bolt anchors (included) can be poured in place in new construction or installed in an existing door frame by using expansion anchors or lag bolts (not included)

UNIVERSAL VAULT DOOR FEATURES Door frame "L-flange" will fit any wall with a minimum thickness of 5½" • 1¾6" thick Duo-Formed® door • 22 1¼" chromed locking bolts • OmniBarrier® Lock Protection System • Uni-Force™ Locking System • 1½" of fire-resistant insulation in the door • Knurled five-spoke Buckmark handle • External ball-bearing hinges • Palusol® expanding fire seal • UL® Listed S & G® Type I Electronic Lock • Also available with a black primer finish, allowing you to paint to match any decor • Internal lock release to open the door from within the vault





# e top view of a vault door.



#### SECURITY DOOR BUILT-IN CONCEALMENT AND SECURITY

The Browning ProSteel Security Door has taken in-home security to a new level. With the appearance of a standard residential door, the Security Door is the perfect option for the consumer who prefers to be more discreet about the presence and location of valuables. The Security Door includes a UL® Listed S & G® Type I Electronic Lock with a keypad that can be mounted and concealed up to seven feet from the vault to further hide the true nature of the door. The Security Door features a six-panel door style to help blend in with other residential doors and can be painted to match. The minimum rough door opening for the Security Door is 83" x 36".

#### **SECURITY DOOR FEATURES** 1%" thick Duo-Formed<sup>®</sup>

type door • 1¼" chromed