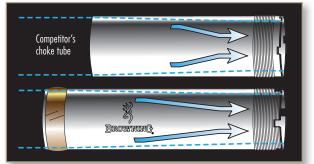

e really done our homework and taken the proven thin wall, muzzle thread choke concept to the next level of shot pattern performance. The exclusive brass alloy band at the base of the tube seals out gas and grit that can work its way between the barrel and tube, making the Invector-DS tubes easy to remove even after extensive shooting. Thin wall construction reduces the flare at the end of the barrel for a sleeker shotgun appearance. Lastly, the Invector-DS offers the most consistent, reliable patterning of any system ever. With all these features, you can't lose with Invector-DS.

Longer overall length, as much as 11/s" longer than a leading competitor, allows a gradual choke taper and more parallel surface for denser shot patterns, better pattern percentages and faster shot velocities.





Special brass seal has multiple cuts that allow it to compress against the barrel wall and completely seal against gas leakage.



Competi extensiv

34

PH-17-100

Invector-DS after

extensive shooting

Competitor's tube after extensive shooting

After extensive shooting, competitors' choke tubes without a gas seal show significant grit and residue build up on the tube. The innovative gas seal on Browning Invector-DS tubes keeps the choke tube cleaner, for easier removal and installation.

#### **EXCLUSIVE BROWNING INVECTOR-DS GAS SEAL**

Invector-DS choke tubes feature a proprietary brass seal that prevents gas and grit from slipping into the space between the barrel and choke tube. This durable, long lasting seal compresses tightly against the barrel wall to minimize residue build up