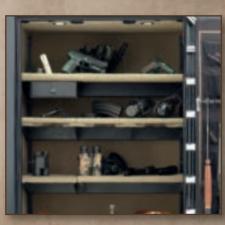

e handle, dial ring and graphics. The handle, dial ring and graphics for all other finish colors are gold-colored. Scenes are not available on Sand Metallic colored safes.

#### AVAILABLE FINISHES

| Hunter Green<br>Metallic | Gloss Black | Black Cherry | Sand Metallic | Silver Metallic |  |
|--------------------------|-------------|--------------|---------------|-----------------|--|
|--------------------------|-------------|--------------|---------------|-----------------|--|

INTERIOR COLORS

PREMIUM SAFES

#### SERIES



gold®

G39 | GOLD SERIES SAFE COLOR SHOWN: HUNTER GREEN METALLIC



BROWNING

Interior Light Package



Jewelry Box



Knurled Buckmark Handle



**NEW DPX SCOPE SAVER** Found exclusively on Browning ProSteel safes, it keeps scoped rifles protected and ready for use.



AXIS™ ADJUSTABLE SHELVING Gold Series safes come with an Axis All-Shelf interior standard, allowing you to customize your safe interior from all shelves to all guns and all points in between.

# medallion<sup>®</sup> series

#### THE IDEAL COMBINATION OF PROTECTION AND VALUE

WHY STEP UP TO A MEDALLION SERIES SAFE? Heavy, 10-gauge steel body • OmniBarrier® and Uni-Force™ Systems create a rugged, protected locking mechanism • Pry-Stop Corner Bolts on two outside corners of door • 1200° F/90 min. fire protection ANTI-PRY FEATURES Heavy, 10-gauge steel body • Pry-Stop Corner Bolts on the two outside corners of the door • 1¼" chromed locking bolts, four-sided door coverage • Uni-Force Locking System with Anti-Pry Tabs and extension arms • Fully reinforced integrated door frame • Tight-tolera