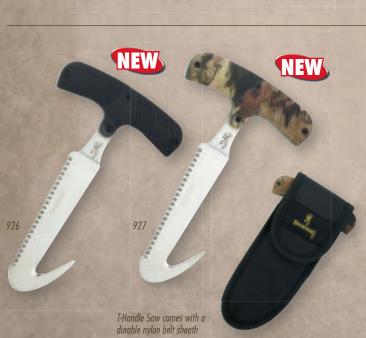

hed back with Browning logo

| MODEL | DESCRIPTION         | BLADE<br>LENGTH | CODE # | SUGG.<br>RETAIL |
|-------|---------------------|-----------------|--------|-----------------|
| 540   | Scrimshaw Whitetail | 2 <b>%</b> "    | 322540 | \$59.95         |
| 541   | Scrimshaw Mule Deer | 2 <b>%</b> "    | 322541 | 59.95           |
| 542   | Scrimshaw Elk       | 2 <b>7⁄8</b> '' | 322542 | 59.95           |
| 543   | Scrimshaw Mallard   | 2 <b>7⁄8</b> '' | 322543 | 59.95           |
| 544   | Scrimshaw Pheasant  | 2 <b>7⁄8</b> "  | 322544 | 59.95           |
| 545   | Scrimshaw Turkey    | 2 <b>%</b> "    | 322545 | 59.95           |
| 547   | Scrimshaw Lab       | 2 <b>%</b> "    | 322547 | 59.95           |
|       |                     |                 |        |                 |



540

541

#### TAKE CARE OF YOUR GAME.

543

542

The Game Reaper is a combination bone saw and guthook, giving you a versatile, two-in-one tool that makes quick work of gutting and field dressing any big game animal. The T-shaped handle with machined grooves gives you a sure grip with better control so the blade is less likely to slip. It's lightweight and easy to pack. When your game is down, get to work with your Game Reaper.

544

#### GAME REAPER T-HANDLE SAW

**TYPE** Two-in-one T-Handle pelvic saw and guthook

| MODEL          | DESCRIPTION            | BLADE<br>Length | CODE # | SUGG.<br>Retail |
|----------------|------------------------|-----------------|--------|-----------------|
| <b>NEW</b> 926 | Game Reaper Saw, Black | 3¾"             | 322926 | \$19.95         |
| <b>NEW