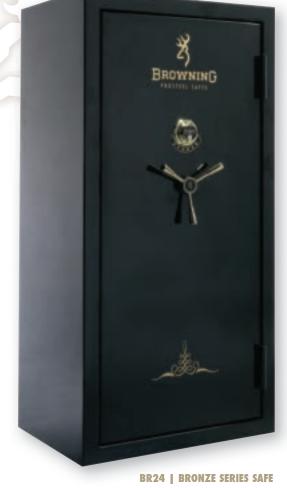

|  |  |
| Tan Carpet               | Sel 100     | Ditta in stal | Marra M.      | Gray Carpet     | CALLER OF         |  |  |  |
| A. Y. W.                 |             |               |               | 1983            | Parent Protection |  |  |  |

# series silver



R35 | SILVER SERIES SAFE COLOR SHOWN: BLACK CHERRY



SR26 | SILVER SERIES SAFE

Strong 11-gauge steel body.



AXIS™ ADJUSTABLE SHELVING Silver Series safes now feature the Axis Adjustable Shelving system. Additional Axis shelves can be purchased to convert your safe to an all-shelf interior. See page 120 for details.



Quick Access DPX Barrel Racks



NEW DPX SCOPE SAVER Found exclusively on Browning ProSteel safes, it keeps scoped rifles protected and ready for use.



12 GA

BODY

BOLTS

# bronze<sup>®</sup> series



COLOR SHOWN: GLOSS BLACK



Pry-Stop End Bolt Mechanism secures door corners in a pry attack.

#### **AFFORDABLE AND LOADED WITH FEATURES**

WHY STEP UP TO A BRONZE SERIES SAFE? 1200° F/60 min. fire protection Pry-Stop End Bolts for better pry resistance • Available in premium gloss or rugged textured charcoal finishes • Full DPX® Storage System • Two DPX Handgun Pouches

ANTI-PRY FEATURES 12-gauge steel body • Pry-Stop End Bolts • 1" chromed locking bolts, three-sided door coverage • Fully reinforced integrated door frame • Tight-tolerance door fit • 1" formed door

**ADDITIONAL SECURITY FEATURES** Force Deflector<sup>™</sup> Locking System • Hardened steel pin lock protection • UL® tool attack listed • S & G® Group II lock with key lock dial and five-year limited warranty

INTERIOR/CON