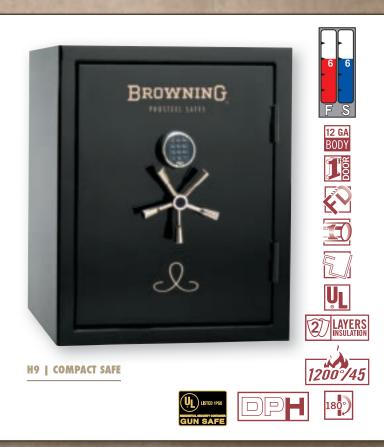

tion • Palusol® expanding fire seal • UL Type I Electronic Lock • Baked-on high-gloss finish • Gray two-shelf interior • New DPH Door Storage System

#### COMPACT SAFE SPECIFICATIONS

| MODEL | CU. FT. | DIMENSIONS<br>(H x W x D)                  | WEIGHT   | BOLTS      | GUN CAPACITY/<br>INTERIOR | SUGGESTED<br>RETAIL |
|-------|---------|--------------------------------------------|----------|------------|---------------------------|---------------------|
| H9    | 9       | 30" x 24" x 20"                            | 275 lbs. | 6/3 active | 2-Shelf/Gray DPH          | \$1,099.00          |
|       |         | Interior dimensions:<br>27" x 211⁄4" x 14" |          |            |                           |                     |

#### AVAILABLE FINISH

Gloss Black

#### INTERIOR COLOR







#### **GREAT VALUE FROM A REAL SAFE**

**KEY FEATURES** 1200° F/45 min. fire protection • Thick 1" formed door with three-sided locking bolts • DPX° Storage System on top half of door back **ANTI-PRY FEATURES** 12-gauge steel body • 1" chromed locking bolts, three-sided door coverage • Fully reinforced integrated door frame • Tight tolerance door fit • 1" formed door

ADDITIONAL SECURITY FEATURES Force Deflector™ Locking System • Hardened steel pin lock protection • UL® tool attack listed • UL Group II lock with five-year limited warranty

#### INTERIOR/CONVENIENCE AND APPEARANCE FEATURES

Deluxe three-spoke handle • Elevated floor makes removing guns easier • Scroll graphic on the door • DPX Storage System on top half of door back **FIRE PROTECTION**1200° F/45 min. fire protection • T