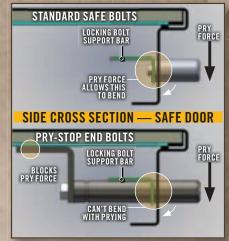

ck protection features with a rigid formed door design to offer best-in-class security and protection for all of your prized possessions.

### **I** FORCE DEFLECTOR<sup>™</sup> SYSTEM

14

The patented, class leading Force Deflector Locking System prevents energy transfer to the lock better than many systems found on safes costing much more. This simple, yet innovative design uses a rotating cam to prevent forces on the bolt or handle from reaching the lock.

### **2** PRY-STOP END BOLTS

We don't cut corners; we add more protection to them. Pry-Stop End Bolts are over double the length of standard bolts and are attached to high-strength steel angle iron that prevents the locking bolt support bar from bending in a pry attack. The top and bottom locking bolts help secure the door corners.



# **3** LOCKING BOLTS

When it comes to locking bolts, there is strength in size and numbers. Bigger locking bolts, and more of them, equal better security as larger diameter locking bolts are much less likely to bend than smaller bolts.



# **4** HARDENED STEEL PINS

Hardened steel pin lock protection is designed to combat drill attacks. Located directly in front of the locking mechanism, the smooth, hardened steel pins are extremely difficult to drill through. Unlike steel plate protection, the pins rotate freely and are more likely to bend or break drill bits.

# **5** RELOCKER

The Force Deflector<sup>™</sup> Locking System includes a relocker that is triggered during an attack on the safe. The relocker secures the boltwork in the safe and prevents it from being actuated.

# **6** B