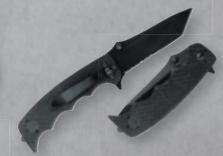

ox

| MODEL            | DESCRIPTION            | BLADE<br>LENGTH | BLADE TYPE  | CODE<br>NUMBER | SUGG.<br>RETAIL |
|------------------|------------------------|-----------------|-------------|----------------|-----------------|
| NEW 123BL        | Integrity TiN          | 3 <b>¾</b> ''   | Tanto       | 320123BL       | \$29.95         |
| <b>NEW</b> 113BL | Stone Cold Tanto       | 3 <b>¾</b> ''   | Tanto       | 320113BL       | 34.95           |
| NEW 114BL        | Stone Cold Spear Point | 3 <b>¾</b> ''   | Spear Point | 320114BL       | 34.95           |
| <b>NEW</b> 119BL | Flash Tanto            | 31⁄8"           | Tanto       | 320119BL       | 24.95           |
| NEW 120BL        | Flash Spear Point      | 3 <b>1⁄8</b> '' | Spear Point | 320120BL       | 24.95           |







4-Way Pocket Clips can be adjusted for tip up or tip down carry on either side.

ど

# TACTICAL BLADES black label

Or and the C

0

132BL

0

â

133BL

### TACTICAL ELEGANCE.

Whoever said tactical blades had to be bold, black and brutish has never handled a Browning Black Label Sliver or Turning Point folder. These knives exude a subtle grace from every angle that we like to call "tactical elegance." Sleek yet strong, these compact blades represent the pinnacle of highly functional yet stylish tactical knives. You'll find they are equally at home for a day in the field or a night out on the town, and give you an added sense of personal security wherever they are carried.



134BL

11-200

131BL

æ



TYPE Folding blade BLADES Hollow ground 440C stainless steel • Satin or laser etched bl