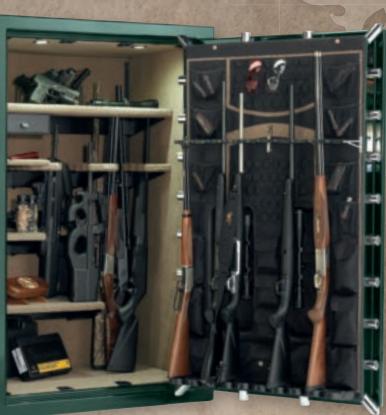

| 950 lbs.   | 24    | 11/22 + 7 DPX             | 3,999.00            |
|       |         |                           |            |       |                           |                     |

NOTE: Black Cherry and Silver Metallic finish safes feature silver/chrome handle, dial ring and graphics. The handle, dial ring and graphics for all other finish colors are gold-colored. Scenes are not available on Sand Metallic colored safes.

#### AVAILABLE FINISHES

| Hunter Green<br>Metallic | Gloss Black | Black Cherry | Sand Metallic | Silver Metallic |  |
|--------------------------|-------------|--------------|---------------|-----------------|--|
|--------------------------|-------------|--------------|---------------|-----------------|--|

INTERIOR COLORS

PREMIUM SAFES

#### SERIES



gold®

G39 | GOLD SERIES SAFE COLOR SHOWN: HUNTER GREEN METALLIC



BROWNING

Interior Light Package



Jewelry Box



Knurled Buckmark Handle



**NEW DPX SCOPE SAVER** Found exclusively on Browning ProSteel safes, it keeps scoped rifles protected and ready for use.



AXIS™ ADJUSTABLE SHELVING Gold Series safes come with an Axis All-Shelf interior standard, allowing you to customize your safe interior from all shelves to all guns and all points in between.

# medallion<sup>®</sup> series

#### THE IDEAL COMBINATION OF PROTECTION AND VALUE

WHY STEP UP TO A MEDALLION SERIES SAFE? Heavy, 10-gauge steel body • OmniBarrier® and Uni-Force™ Systems create a rugged, protected locking mechanism • Pry-Stop Corner Bolts on two outside corners of door • 1200° F/90 min. fire protection ANTI-PRY FE