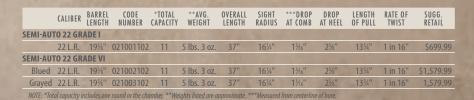

D FOREARM

**RECEIVER** Steel • Takedown design • Polished blued finish • Scroll engraving **BARREL** Polished blued finish • Drilled and tapped for scope mounts **ACTION** Autoloading • Bottom ejection • Tubular magazine • Crossbolt safety **STOCK** Gloss finish select American walnut • Checkered **FEATURES** Adjustable sights with gold bead front sight blade

# SEMI-AUTO 22 GRADE VI GLOSS FINISH STOCK AND FOREARM

RECEIVER Steel • Takedown design • Polished blued or satin grayed finish
• Game scene engraving with 24 karat gold accents BARREL Polished blued finish
• Drilled and tapped for scope mounts ACTION Autoloading • Bottom ejection
• Tubular magazine • Crossbolt safety STOCK Gloss finish select American walnut
• Checkered FEATURES Adjustable sights with gold bead front sight blade







The grayed receiver of the Semi-Auto 22 Grade VI is adorned with gold animal scenes.

The Semi-Auto 22 can be quickly taken down to a compact length of only 19%" for storage or packing.

# buck mark<sup>® RIFLES</sup>

# **ONE FUN LITTLE GUN.**

The Buck Mark Rifle is compact, easy to shoot and always ready to hunt squirrels and rabbits, or tip over aluminum cans. Lightweight, accurate and extremely reliable, the Buck Mark Rifle is tough to put down for any reason except to reload.

### ACTION

The straight blowback design offers enhanced simplicity and reliability.

#### FRAME

Machined to exacting tolerances from a solid billet of 7075-T6 aluminum. The stock structure is a part of the pistol frame, reducing weight and the number of parts.

#### SLIDE

Built-in recess and raised sid