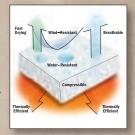

frozen pit blind or poled a jon boat through dark, flooded timber. We've taken our classic Pre-Vent® fabric, PrimaLoft® Synergy insulation and combined it with highly functional tailoring to produce a feature-rich selection of parkas, jackets, bibs and pants, along with base and insulation layers. They will keep you warmer, drier and more comfortable than anyone else in the marsh, including those dirty birds. Dirty Bird waterfowl. It's what you always wanted your waterfowling gear to grow up to be.



#### WATERPROOF, BREATHABLE

On outerwear pieces, we use Pre-Vent, an exceptional 100% waterproof yet breathable fabric in the Dirty Bird shell. Pre-Vent easily shrugs off snow, sleet, rain, water, wind, mud and anything else that Mother Nature and your favorite marsh want to throw at you.



PRIMALOFT

svnergv

#### PRIMALOFT<sup>®</sup> SYNERGY INSULATIO<u>N</u>

Browning's PrimaLoft Synergy insulation is a combination of both fine and ultra fine fibers that raises the bar for continuous filament insulation. It's soft, lightweight, quick-drying and provides excellent insulating properties, even when wet. Because it doesn't require quilting to stay in place it won't restrict your freedom of movement. You'll find that hitting fast-flying crossing birds was never easier than when you're wearing a Dirty Bird jacket.



#### RAGLAN SLEEVE

On outerwear the raglan sleeves are cut at a long tapering angle right up to the collar line. This means that the top of the sleeve is one seamless piece of fabric all along the shoulder with no exposed seams to leak, even in the worst downpou