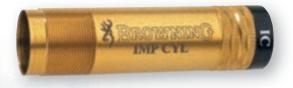

69.99           |
| Extended 12 Ga. Choke Tube T-Wrench | 1130038          | _                | _                                   |                                        | 1.10                  | 19.99           |

Flat choke tube wrench is not compatible with Diamond Grade choke tubes. Pattern based on the percentage of pellets in a 30" circle at 40 yards.

#### **DIANA GRADE EXTENDED CHOKE TUBES**

Longer choke taper inside Invector-Plus<sup>™</sup> choke tubes for use with back-bored barrels on 12 and 20 gauge shotguns
Stainless steel barstock is heat treated prior to machining
Titanium nitride surface 72HRC hardness for excellent wear and reduced plastic buildup • Absolutely perfect concentricity for superior patterning • Extends beyond the barrel for easy removal and installation



#### STANDARD INVECTOR: INVECTOR-DUS

#### **INVECTOR-PLUS™ EXTENDED CHOKE TUBES**

• Invector-Plus extended tubes are constructed of highly polished, 17-4 stainless steel for the ultimate in performance and durability • Available in constrictions ranging from Skeet to Full • Knurled portion extends beyond the end of the barrel for easy removal and installation • Longer choke taper inside Invector-Plus choke tubes for use with back-bored barrels • Produces excellent patterns with uniform densities • Threaded for 12 gauge Invector-Plus<sup>™</sup> back-bored barrels only



#### **SPECIALTY EXTENDED CHOKE TUBES**

**FULL STRUT TURKEY TUBE** Stainless steel with black oxide finish • Camo band • Directional porting • Designed for optimal performance with #4, #5 and #6 shot • Threaded for 12