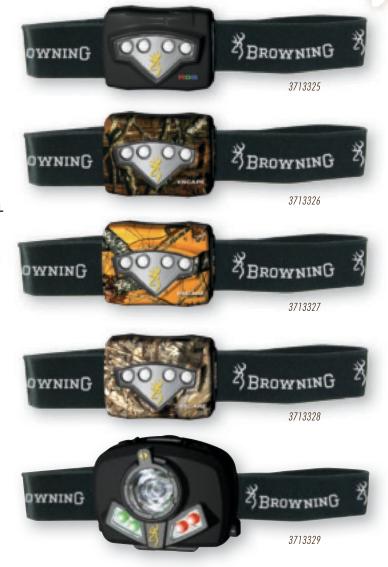

4 hours. Memory switch returns to the most recent setting when you turn the light on. Plus two green and two red LEDs offer maximum stealth, safety and protect night vision. Black front with charcoal accents.



Once you first use a Pro Hunter headlamp, you will reach for it time and time again. Not only do they free up both hands, but feature the latest in LED technology and circuit design to give the brightest output and longest run times. The three inexpensive AAA Alkaline batteries used to power Pro Hunter headlamps are interchangeable with many other devices such as GPS and walkie-talkies. Durable lightweight polymer housings feature easy-to-use switch buttons. All headlamps tilt up and down to direct the light where needed, and come with adjustable, snug-fitting elastic headstraps.



| DESCRIPTION                             | LED                                                       | CODE #  | BATTERIES        | BATTERY LIFE                                                 | LUMENS                                    | DISTANCE                                                      | SUGG. RETAI |
|-----------------------------------------|-----------------------------------------------------------|---------|------------------|--------------------------------------------------------------|-------------------------------------------|---------------------------------------------------------------|-------------|
| Pro Hunter RGB<br>Headlamp, Black       | (2) Nichia 5mm<br>(1) Nichia 5mm Wide View<br>(1) RGB LED | 3713325 | (3) AAA Alkaline | High+Wide: 25 hours<br>High: