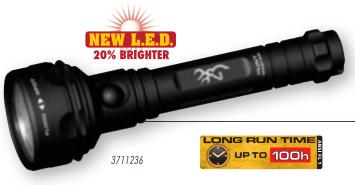

UNT MASTER VXT**

The Hunt Master VXT is 10% brighter than last year and features a powerful green LED for maximum stealth and enhanced night vision. The Cree® XP-C green LED is a bright 70 lumens, about 15 times more powerful than a standard 4-5 lumen green LED, sending the beam past 70 meters. Two Cree XP-E LEDs emit 250 lumens of clean white light. The VXT also features an adjustable spot-to-flood lens design and a memory feature that returns the light to the last setting you used.

 Powerful 70 lumen green LED 
 Focusable lens for flawless spot beam Smaller than a 2D flashlight 
 CR123A batteries operate to -40° F • All-aluminum construction with unbreakable lens • High-power LEDs are rated for 100.000 hours use LENGTH 6.5" BRIGHTNESS 250 lumens

### **EFFECTIVE DISTANCE** 100 meters



### HUNT MASTER

L.E.D

NEW **20% BRIGHTER** 

With three Luxeon® Rebel LEDs and an awesome 360 lumen output, the Hunt Master is the brightest flashlight in our line-up - 20% brighter than last year. It utilizes advanced circuitry to manage power from three CR123A batteries to leave larger, heavier flashlights in the dark. The Hunt Master also features an adjustable spot-to-flood lens design to focus light to your needs, and a fast strobe setting for signaling and personal safety. Now with high and low settings, and a 100 hour run time on low. Precision aluminum housing.

BROWNING

3711235

3711211

**10% BRIGHTER** 

• Focusable lens for flawless spot beam • Smaller than a 2D flashlight • CR123A batteries operate to -40° F • All-aluminum construction with unbreakable lens • High-power L