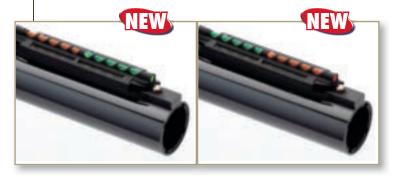

include orange, red and green • Includes five different screws for mounting
Adjustment key holds two extra LitePipes • Fits most shotguns



| DESCRIPTION      | CODE # | SUGG. RETAIL |
|------------------|--------|--------------|
| NEW Mini Comp    | 12851  | \$24.99      |
| NEW 2-1 Hunting  | 12871  | 29.99        |
| NEW 2-1 Sporting | 12872  | 29.99        |
|                  |        |              |

#### **2-1 HUNTING AND 2-1 SPORTING SIGHTS**

• Magnetic base attaches directly to shotgun rib • Each sight features both red and green LitePipes • Simply reverse sight to change color that is seen • Comes with both round and triangular LitePipe systems • Hunter model is designed specifically for guns with narrow ribs

Sporting model is designed specifically for guns with wider ribs



## cleaning Accessories

#### **GUN CLEANING MAT**

• The safe way to protect both firearms and furniture • Soft, felt-like fabric won't damage firearms • Waterproof Zorb Tech<sup>™</sup> backing stops spills from migrating and inhibits the soak-through of cleaners • Mat measures 16" x 54" for plenty of room while keeping small parts in their places and organized • Washable, dryable, highly stain-resistant

| DESCRIPTION      | DIMENSIONS | CODE # | SUGG. RETAIL |
|------------------|------------|--------|--------------|
| Gun Cleaning Mat | 16" x 54"  | 12420  | \$19.99      |

#### **UNIVERSAL CLEANING KIT**

• 35-piece kit is packaged in a fitted aluminum frame carry case with handle and contains two sets of solid brass cleaning rods: One for small caliber rifles and pistols (.17-.280