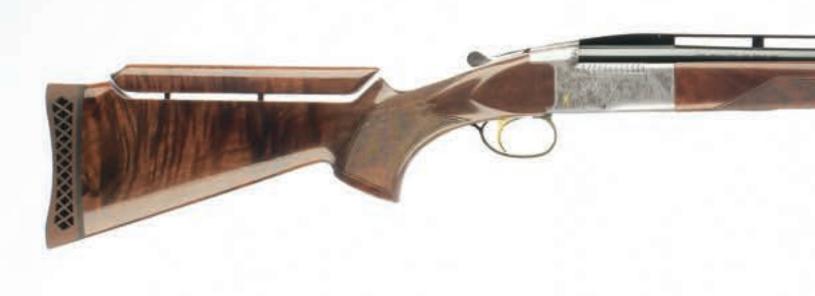

nd decreases friction between the shot cup and the bore to maximize shot pellet velocity and reduce felt recoil. Reducing constriction from the forcing cone on the shot column results in fewer deformed pellets for more uniform patterns, and keeps more pellets in the central part of the pattern where they're needed to smoke clays.

#### **BROWNING QUALITY AT EVERY LEVEL.**

From the Micro to the top-end Golden Clays model, a BT-99 will deliver all day long. There is not a better single-barrel trap gun, at any price, than the rugged BT-99. These tough, reliable guns are built to elevate your trap game.



FOREARM A beavertail forearm helps control recoil and assists hand-eye coordination.

**RIB** High-post, <sup>11</sup>/<sub>32</sub>" rib.



EXTRACTOR The BT-99 features an extractor







TECHNOLOGY

017070426 F, IM, M 23/4" 8 lbs. 5 oz. 49" 13/8" 143/8" 2,539.99 2" **BT-99 GRADE III WITH ADJUSTABLE COMB** 12 34" 017071425 F, IM, M 23/4" 8 lbs. 6 oz. 51" 1<sup>1</sup>/<sub>4</sub>" Adj. 2" Adj. 14<sup>3</sup>/<sub>8</sub>" 11/32" \$2,829.99 F.IM. M 8 lbs. 5 oz. 49" 1<sup>1</sup>/<sub>4</sub>" Adi. 2" Adi 143%" 2.829.99

VECTOR**PR** 



Grade III, Right

#### S H O T G U N S

E NAP



#### **BT-99 GOLDEN CLAYS WITH ADJUSTABLE COMB**

#### GAUGE: 12 | GLOSS FINISH STOCK AND FOREARM

**RECEIVER** Steel • Silver nitride finish • Gold accented, high-relief engraving **BARREL** High-post ventilated rib • Ported **ACTION** Extractor only **STOCK** Gloss finish Grade V/VI walnut • Beavertail forearm **FEATURES** Vector-Pro<sup>™</sup> lengthened forcing cone • Three Invector-Plu