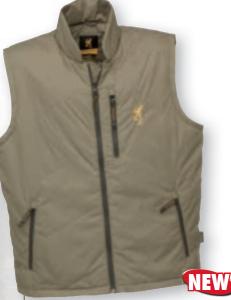

cket with zippered closure
 SIZES S-3XL

### PRIMALOFT – WARMER, DRIER, SOFTER.

Looks can be deceiving. At first glance our PrimaLoft clothing looks much like any other insulated clothing. In reality, it is much more. The combination of superfine PrimaLoft Sport insulation and highlyconstructed shell and lining fabrics provide unbelievable warmth with minimal weight or bulk. Unlike down, PrimaLoft Sport continues to insulate even when wet, and dries incredibly fast. When you layer it under a waterproof shell, it offers outstanding protection from cold, wet weather. Because of its lightweight comfort and warmth, you may find yourself wearing it alone in less demanding weather. The liner jacket and vest can stuff into the chest pocket for storage. The new pant has a stuff bag for storage.



CODE

NUMBER

30489820

DESCRIPTION

30489821 NEW Realtree AP

30489817 NEW Mossy Oak

30489822 NEW Realtree

Max-4

30489848 NEW Salt Grass

Duck Blind

NEW Mossy Oak

Break-Up Infinity

### PRIMALOFT LINER PANT

NEW

 PrimaLoft Sport Insulation provides warmth without bulk • Featherweight shell and lining fabrics for packability • Elasticized waist with drawcord adjustment for perfect fit • Zippered fly
 Tailored cut to fit well under outer layer • Zippered cuff opening with stirrups to prevent them from riding up • Stuff bag included SIZES S-3XL

| CODE<br>NUMBER | DESCRIPTION           | SIZE    | SUGG.<br>Retail |
|----------------|-----------------------|---------|-----------------|
| 30289848       | <b>NEW</b> Salt Grass | S-XL    | \$105.00        |
|                |