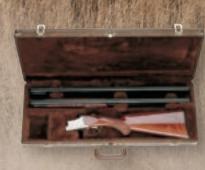

|                 |                    |                   |              |                 |



Citori 625 Field, Small Gauge, Let



Citori 625 Field, Small Gauge, Right







#### CITORI LIGHTNING FEATHER COMBO GAUGE: 20, 28 | GLOSS FINISH STOCK AND FOREARM

RECEIVER Lightweight alloy with steel breech face and hinge pin
High-relief engraving BARRELS Combo includes 3" chambered 20 gauge and 2¾" chambered 28 gauge barrels in 27" length • Ventilated rib
ACTION Single selective trigger • Hammer ejectors • Top-tang barrel selector/safety STOCK Gloss finish walnut • Lightning-style stock and forearm
FEATURES Vector Pro™ lengthened forcing cones on 20 gauge barrels • Three Invector-Plus™ 20 gauge choke tubes • Three Standard Invector™ 28 gauge choke tubes • Titted luggage case included



My SPORTING CLAYS



#### Citori 625 Sporting, Small Gauge, Bottom

Citori 625 Sporting, Small Gauge, Right

#### CITORI 625 SPORTING, SMALL GAUGE GAUGE: 20 (SHOWN), 28, .410 | GLOSS OIL FINISH STOCK AND FOREARM

RECEIVER Steel • Silver nitride finish • High-relief engraving with gold embellishment BARRELS Ventilated top and side rib • Tapered, floating top rib • Ported on 20 ACTION Single selective trigger • Hammer ejectors • Top-tang barrel selector/safety STOCK Gloss oil finish Grade III/IV walnut stock with close radius pistol grip and right-hand palm swell • Schnabel forearm FEATURES Vector Pro<sup>™</sup> lengthened forcing cones on 20 • Five Diamond Grade extended Invector-Plus<sup>™</sup> choke tubes on 20 • Standard Invector<sup>™</sup> on 28 and .410 • Sporting recoil pad • Tri