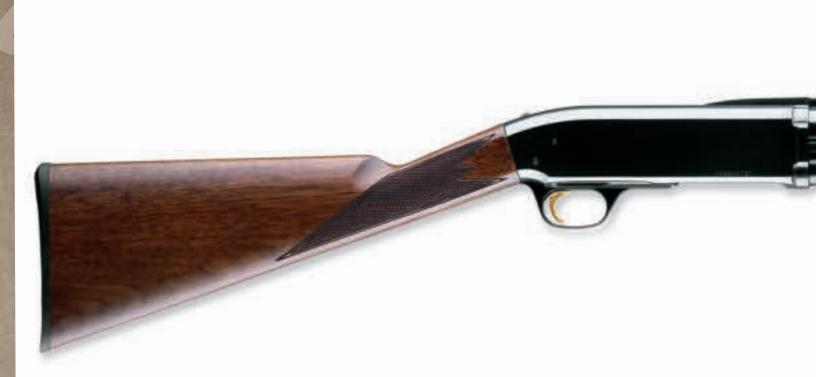

1½"             | 21/2"           | 14¼"              | 5/16"        | 899.99          |
| NWTF BPS 10         | GAUGE,      | MOSSY OA         | K BREAK-UP IN  | FINITY             |             |                 |                   |                 |                 |                   |              |                 |
| MOINF               | 10          | 24"              | 012258115      | XF Turkey          | 3½"         | 10 lbs. 3 oz.   | 46"               | 1½"             | 2½"             | 14¼"              | 5/16"        | \$979.99        |
| *NOTE: Weights lis  | sted are ap | proximate.       |                |                    |             |                 |                   |                 |                 |                   |              |                 |





Back-boring increases the bore diameter to reduce friction between the shot cup and the bore to maximize shot velocity and reduce felt recoil. Our back-bore specifications have been researched, perfected and represent the ideal bore diameter needed to minimize shot deformation and maximize pattern uniformity, consistency and density. Any larger and gases slip by the shot cup, resulting in reduced pellet velocity and blown patterns. Any smaller, and the forcing cone will deform pellets and result in poor ballistic performance, flyers and uneven, spotty pellet coverage on the target.

#### INVECTOR™ CHOKE TUBE SYSTEMS

The proven Standard Invector (28 gauge, .410 bore) or Invector-Plus<sup>®</sup> (12, 20 gauge) interchangeable choke tube systems are featured on every BPS shotgun and provi