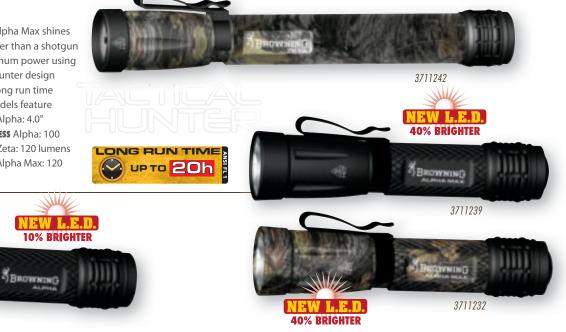

t<sup>™</sup> carry clip holds the light securely in your pocket where it's easy to find and is removable if it is not needed. Check out the latest in innovative handheld lighting technology right here.

### ALPHA, ALPHA MAX AND ZETA FLASHLIGHTS

 Alpha shines over 85 meters, and Alpha Max shines over 120 meters — both are no bigger than a shotgun shell • Digital circuitry delivers maximum power using only one battery • Rugged Tactical Hunter design with two-stage lock-out switch for long run time • Deep Pocket<sup>™</sup> carry clip • Camo models feature Dura-Touch® Armor Coating LENGTH Alpha: 4.0" • Alpha Max: 3.9" • Zeta: 5.9" BRIGHTNESS Alpha: 100 Lumens, • Alpha Max: 140 Lumens • Zeta: 120 lumens EFFECTIVE DISTANCE Alpha: 85 meters • Alpha Max: 120 meters · Zeta: 120 meters

3711231



| DESCRIPTION                      | LED          | CODE #  | BATTERIES       | BATTERY LIFE                   | LUMENS | SUGG. RETAIL |
|----------------------------------|--------------|---------|-----------------|--------------------------------|--------|--------------|
| Tactical Hunter Alpha, Black     | Luxeon Rebel | 3711231 | (1) AA Alkaline | High: 1.5 hours; Low: 20 hours | 100    | \$44.99      |
| Tactical Hunter Alpha Max, Black | Cree XP-G    | 3711239 | (1) AA Alkaline | High: 1.5 hours; Low: 20 hours | 140    | 49.99        |
| Tactical Hunter Alpha Max, MONBU | Cree XP-G    | 3711232 | (1) AA Alkaline | High: 1.5 hours; Low: 20 hours | 140    | 54.99        |
| Tactical Hunter Zeta, MONBU      | Cree XR-E    | 3711242 | (2) AA Alkaline | 3.0 hours                      |