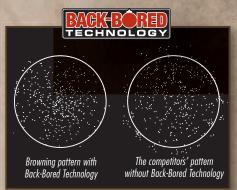

choke tube and barrel that could damage both the choke tube and the barrel. See pages 152 to 155 for a complete listing of choke tubes.

LC



#### STEEL SHOT PERFORMANCE

The strength of Browning barrels is legendary, and built to handle the punishment of steel shot. Unlike some manufacturers' barrels that show pitting after shooting steel, we have pioneered construction that maximizes steel shot performance and barrel durability. Our barrels meet the strictest material and construction quality standards. The barrel blanks are made from rolled and tempered steel bars and are stress relieved to offer exceptional mechanical properties. The barrel blanks are then precision drilled, reamed and honed to exacting specifications. With proper care, Browning Citori barrels will last a lifetime.



#### **CHROME CHAMBERS**

For increased durability and corrosion resistance, all Citori shotguns have hard chrome-plated chambers to resist the toll that thousands of shells can take on lesser quality guns.

Eligible for the Growth Insurance Program. See page 31 for details.

#### CITORI SATIN HUNTER, MICRO MIDAS GAUGE: 12 (SHOWN), 201 SATIN FINISH STOCK AND FOREARM

**RECEIVER** Steel • Blued finish **BARREL** Ventilated rib **ACTION** Single selective trigger • Hammer ejectors • Top-tang barrel selector/safety **STOCK** Satin finish walnut • Compact stock with 13" length of pull **FEATURES** Vector Pro<sup>™</sup> lengthened forcing cone • Three Invector-Plus<sup>™</sup> choke tubes • Ventilated recoil pad • Ivory front bead sight

|   | GA.    | BARREL<br>LENGTH | CODE<br>NUMBER