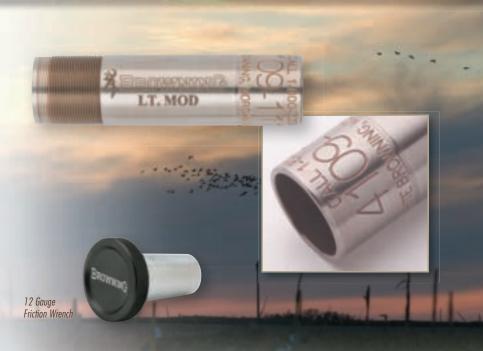

| 1131853 | 55-85%                | \$69.99         |
| Improved Modified                 | 1131863 | 45-75%                | 69.99           |
| Modified (B)                      | 1131873 | 35-65%                | 69.99           |
| Light Modified                    | 1131833 | 30-60%                | 69.99           |
| Improved Cylinder                 | 1131883 | 25-55%                | 69.99           |
| Cylinder                          | 1131813 | 15-45%                | 69.99           |
| 12 Ga. Choke Tube Friction Wrench | 1130080 |                       | 39.99           |

Flat, T-Wrench, and Speed choke tube wrenches are not compatible with Goose Band choke tubes. Pattern based on the percentage of pellets in a 30" circle at 40 yards.

### INVECTOR-Dus



#### **GRAND PASSAGE EXTENDED CHOKE TUBES**

Mossy Oak<sup>®</sup> Duck Blind<sup>®</sup> camo band

Stainless steel with black oxide finish

• Superior patterning with steel shot

 Threaded for 12 gauge Invector-Plus<sup>™</sup> back-bored barrels only • Timber n'Teal model is helically spun to spin shot, making it excellent for tight timber, teal and close range shooting



| DESCRIPTION                         | CODE #  | PATTERN<br>PERCENTAGE | SUGG.<br>Retail |
|-------------------------------------|---------|-----------------------|-----------------|
| Full                                | 1131453 | 55-85%                | \$49.99         |
| Improved Modified                   | 1131463 | 45-75%                | 49.99           |
| Modified                            | 1131473 | 3