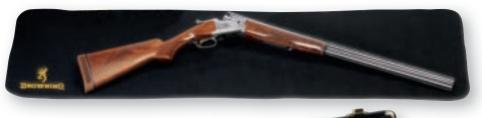

Pinpoint applicator on 2 oz. bottle • 6 fl. oz. aerosol can

| DESCRIPTION                                  | SIZE   | CODE # | SUGG. RETAIL |
|----------------------------------------------|--------|--------|--------------|
| Step 1 Carbon Remover, 4 oz. Applicator      | 4 oz.  | 124023 | \$9.99       |
| Step 2 Bore Polish, 4 oz. Applicator         | 4 oz.  | 124024 | 12.99        |
| Step 3 Solvent and Degreaser, 19 oz. Aerosol | 19 oz. | 124025 | 9.99         |
| Step 4 Gun Oil, 2 oz. Applicator             | 2 oz.  | 124032 | 7.99         |
| Step 4 Gun Oil, 6 oz. Aerosol                | 6 oz.  | 124040 | 12.99        |
| Prepack 4-Step Gun Cleaner                   | _      | 123400 | 39.99        |
|                                              |        |        |              |



#### **PRE-PACKAGED 4-STEP GUN CLEANER**

 Includes Carbon Cleaner, Bore Polish, Solvent Degreaser and Gun Oil



gun oi

### <sup>GUN</sup> care

#### **CLEAN YOUR FIREARMS.**

We make the best guns in the world, but regardless of the brand, use our cleaning kits and tools to keep all of your firearms in top condition. Select a 32-piece Gun Cleaning Kit, a 51-piece Screwdriver Tool Set or an All-Purpose Kit with pad, a side panel full of mops, rods and tips which all roll up into its own cleaning mat. Show your pride in keeping all of your firearms in impeccable condition with a Browning gun kit.



#### **32-PIECE GUN CLEANING KIT**

• 3-piece brass cleaning rod with machined aluminum handle • Includes bronze brushes, mops, slot-tip jags and adaptors • Cleaning pick and double-ended ut