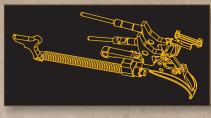

otguns</mark>

#### TRULY INNOVATIVE.

Even on the rack, a Browning Cynergy sets itself apart from other over and under shotguns. Open the breech and you'll know why. The low-profile Cynergy is a new experience in over and under shotguns with performance, recoil control, speed and reliability that you must shoot to fully appreciate.

#### REVERSE STRIKER MECHANICAL TRIGGER

The Cynergy features the innovative Reverse Striker ignition system; a striker-based, mechanical trigger that offers the benefits of a crisp feel, reduced locktime and less overtravel than other over and under shotguns. Because inertia is not needed for the hammers to set, the design eliminates the possibility of the second barrel not firing. Cynergy target models are equipped with the Triple Trigger" System, allowing





#### INFLEX TECHNOLOGY RECOIL PAD

The Inflex Technology recoil pad system provides long travel recoil reduction for a massive 25% decrease in felt recoil on 12 gauge guns and makes recoil virtually non-existent on small gauge guns. A slick Parylene coating prevents the pad from snagging on clothing and allows the recoil pad to remain soft. Three pad lengths are available in ½" increments to provide length of pull adjustment to fit a wide variety of shooters. A ¼" spacer is included for customizing. See page 29 for accessories. (Inflex Technology pad not available on Cynergy Classics.)

22

SHOTGUNS CYNEP

#### VECTOR**PR**O





Cynergy Field, Left



Cynergy Field, Right

#### **CYNERGY FIELD**

#### GAUGE: 12 (SHOWN), 20, 28, .410 | GLOSS OIL FINISH STOCK AND FOREARM

RECEIVER Steel