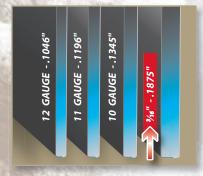

| Black Cherry | Sand Metallic | Silver Metallic |
|--------------------------|-------------|--------------|---------------|-----------------|
| INTERIOR C               | OLOR        |              |               |                 |
| Worn Leather Micro       | ofiber      | M. A.        | 1 Bart        | JPA AN          |

#### **GRADE VI INTERIOR**

Platinum Plus Series safes feature the stunning Grade VI Interior Package. The Grade VI interior is lined with cedar paneling that creates interesting visual appeal. The shelves are lined with worn leather-look microfiber, and the DPX° system on the door back panel is trimmed in simulated leather. The Axis<sup>®</sup> Adjustable Shelving and DPX Barrel Racks with New Scope Saver feature offer the ability to store more than ever before.





# MASSIVE 3/16" STEEL BODY

3%" steel makes the safe heavier and tougher to move, is more time consuming to cut or drill through and flexes less when heated for better protection in a fire.

#### PREMIUM SAFES

# series platinum<sup>®</sup> plus

PP65 PLATINUM PLUS SERIES SAFE COLOR SHOWN: GLOSS BLACK







PP56 PLATINUM PLUS SERIES SAFE

COLOR SHOWN: HUNTER GREEN METALLI



PP47 PLATINUM PLUS SERIES SAFE COLOR SHOWN: BLACK CHERRY



PP39 PLATINUM PLUS SERIES SAFE COLOR SHOWN: GLOSS BLACK

# SERIES

# GOLD STANDARD OF PROTECTION

#### WHY STEP UP TO A GOLD SERIES SAFE?

Axis<sup>™</sup> Adjustable Shelving • 1½" locking bolts • Pry-Stop Corner Bolts at all four corners of the door • 1200°F/100 min. fire protection • Interior light package • Knurled Buckmark handle • Integrated Jewelry B