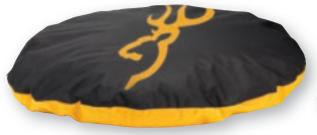

|

Large Black





Removable, heavy-duty shell fabric • Washable
 Comfortable, recycled polyester fill • Buckmark logo

| DESCRIPTION                                | CODE #   | SUGG. RETAIL |
|--------------------------------------------|----------|--------------|
| NEW Buckmark Round Dog Bed, 50"            | 13002050 | \$49.99      |
| <b>NEW</b> Buckmark Rectangle Dog Bed, 54" | 13002154 | 49.99        |

#### GIVE YOUR DOGS THE REST THEY DESERVE.

After a long day in the field your hard-working dogs deserve a good night's sleep on a quality Browning Dog Bed. Get one that is comfortable and fits them properly, with lots of room to stretch out and relax their tired muscles. Both round and rectangular models are available to fit the available space in the kennel or around your home.



Round Bed

Rectangle Bed

#### **KEEP YOUR DOGS SAFE AND WARM IN A BROWNING DOG VEST.**

Give your dogs the protection they deserve from sharp branches, thorns and stones with a Browning Dog Vest. The Neoprene Vest adds warmth to your dog's core while they sit in a damp blind or boat. The Safety Vest lets everyone in your party know where your dogs are when hunting in dense cover or tall grass.



#### **NEOPRENE VESTS**

Neoprene Vest, RTM-4

• Neoprene vest is designed for warmth and protection • Abrasion-resistant fabric on chest and belly for added protection • Fully protected back zipper closure • Removable floats on sides for additional buoyancy • Multiple bar tacks ensure vest's integrity after customizing leg holes to fit your dog

| DESCRIPTION                            | CODE