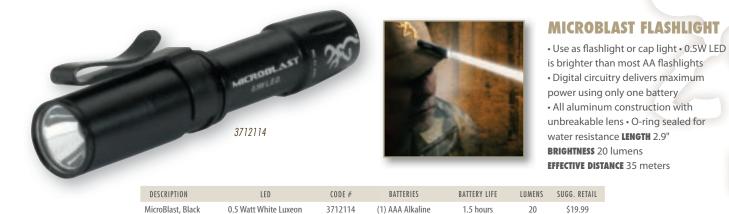

urs      | 12     | 19.99        |
| NEW Night Seeker Cap<br>Light/Knife Combo, Black | (2) 5mm White, (1) Red | 3715095 | (2) 2032 Lithium   | 6.5 hours    | 15     | 19.99        |
| NEW Night Seeker Cap<br>Light/Knife Combo, MOBU  | (2) 5mm White, (1) Red | 3715096 | (2) 2032 Lithium   | 6.5 hours    | 15     | 24.99        |

### NIGHT SEEKER<sup>™</sup> POCKET LIGHT

3715096

 Clips to a pocket or strap • Two Nichia<sup>®</sup> 5mm LEDs • Digital circuitry delivers maximum power • Push-button switch • Unbreakable LED and lens **BRIGHTNESS** 15 lumens **EFFECTIVE DISTANCE** 20 meters

BATTERY LIFE

High: 15 hours;

Low: 6.5 hours

LUMENS SUGG. RETAIL

\$14.99

BATTERIES

(2) CR2032

CODE #

LED (2) Nichia 5mm



DESCRIPTION

Night Seeker Pocket Light

# MICROBLAST AND Keychain lights



Styled after our choke tubes, these handy keychain lights are small enough to go anywhere with you. A bright LED offers suitable light for small tasks with up to 8 hours of continuous run time.

### **CHOKE TUBE LED KEYCHAIN LIGHTS**

• Nichia® high-intensity white LED • O-ring sealed for water resistance • Rugged aircraft-grade aluminum construction • Twist-switch for easy lock on and off LENGTH 1%" • Includes four LR41 batteries • Metal clip BRIGHTNESS 12 lumens EFFECTIVE DISTANCE 20 meters

| DESCRIPTION | LED                  | BATTERIES | BATTERY LIFE  | LUMENS | SUGG. RETAIL |
|-------------|----------------------|-----------|---------------|--------|--------------|
| Midas       | (1) Nichia White LED | (4) LR41  | Up to 8 hours | 12     | \$9.99       |
| Goose Band  | (1) Nichia