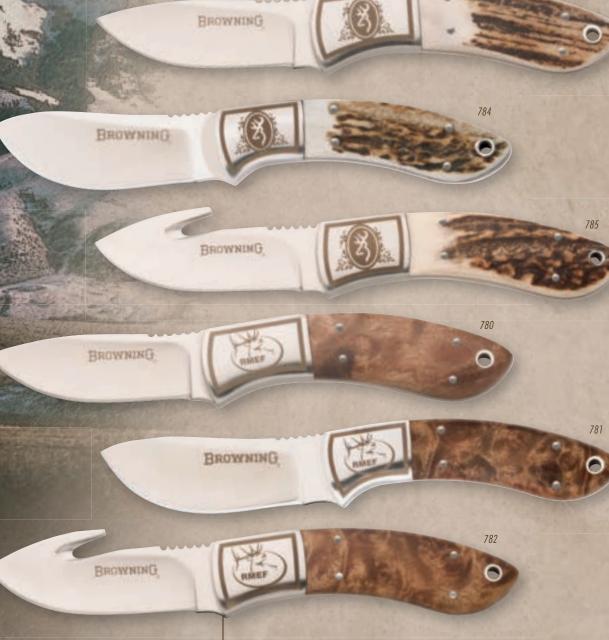

|
| 794   | Lil' Bit Stag, Folder | 21/8"                     | 322794 | 44.95           |

Fixed Blade Leather Sheath

# packer series

Designed by experienced guide and imaginative knifemaker Russ Kommer, Packer Series knives were conceived on the unforgiving frontiers of Alaska. The unique handle design and blade shapes maximize the cut efficiency and reduce wrist fatigue. Packers come in three different blade designs: A multi-use modified drop point, a big belly semi-skinner and a modified drop point with a guthook. The knives feature genuine stag handles and a beautiful leather sheath. We have also teamed up with the Rocky Mountain Elk Foundation to offer knives with highly figured burl handles and a laser engraved RMEF logo on the bolsters, along with a nylon sheath.

783





### **PACKER SERIES KNIVES**

TYPE Fixed blade BLADES Sandvik® 12C27 stainless steel HANDLES Genuine stag or highly grained burl wood FEATURES Top-grain sheath included with stag models • Nylon sheath included with RMEF models

| MODEL | DESCRIPTION                         | BLADE<br>LENGTH | CODE # | SUGG.<br>Retail |
|-------|-------------------------------------|-----------------|--------|-----------------|
| 783   | Packer Stag                         | 2 <b>%</b> "    | 322783 | \$69.95         |
| 784   | Packer Stag, Semi-Skinner           | 3 <b>1⁄8</b> '' | 322784 | 69.95           |
| 785   | Packer Stag with Guthook            | 31⁄8"           | 322785 | 69.95           |
| 780   | Packer RMEF, Burl Wood              | 2 <b>%</b> "    | 322780 | 39.95           |
| 781   |