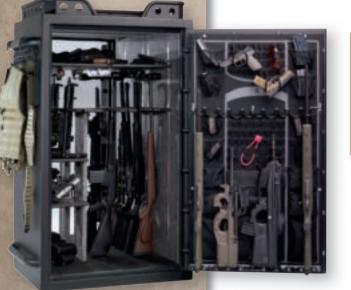

uick Access DPX Barrel Rack with loops for long and short barrel guns • Four DPX Handgun Pouches • Tactical-look single handle • Top Gear Loft conveniently stores gear on safe • Side Rails and External Accessory Rack for hanging items outside safe • Rubber-coated shelves • Picatinny rails make for easy mounting of accessories inside safe • Key fob holder and small item tray for even more storage versatility • Full-length mirrored back panel and interior light package • Raised-dot rubber floor panel • Elevated floor makes removing guns easier • Cast Browning name plate • Tactical Black finish **FIRE PROTECTION** 1200° F/60 min. fire protection • Three layers of ½" fire-resistant insulation in the safe body and door • Palusol® expanding fire seal

#### AR26 | TACTICAL MARK II SERIES SAFE





AR35 | TACTICAL MARK II SERIES SAFE



Quick Access DPX Barrel Racks

Mark II External Accessory Rack

#### TACTICAL MARK II SAFE SPECIFICATIONS

| MODEL | CU. FT. | DIMENSIONS<br>(H x W x D) | WEIGHT   | BOLTS        | GUN CAPACITY/<br>INTERIOR | SUGGESTEI<br>RETAIL |
|-------|---------|---------------------------|----------|--------------|---------------------------|---------------------|
| AR35  | 35      | 60" x 37" x 27"           | 875 lbs. | 16/10 active | 20/30 + 10 DPX            | \$3,649.00          |
| AR26  | 26      | 60" x 30" x 25"           | 735 lbs. | 16/10 active | 10/20 + 7 DPX             | 3,049.00            |

Overall dimensions of AR35 and AR26 are 6" wider than shown and 4" taller than shown due to Gear Loft and Side Rails.

#### AVAILABLE FINISH



# NEW MARK