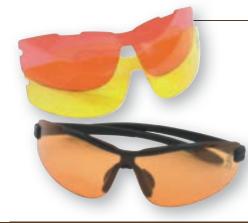

justable-fit For Her earmuffs with padded headband have a noise reduction rating of 31dB

| DESCRIPTION       | CODE # | SUGG. RETAIL |
|-------------------|--------|--------------|
| Range Kit         | 126368 | \$29.99      |
| Range Kit For Her | 126369 | 29.99        |

#### CLAYMASTER<sup>™</sup> SHOOTING GLASSES

High-grade polycarbonate lenses offer 99% UV protection
Interchangeable orange, yellow, clear, smoke and blue colored lenses included • Fully adjustable frames include ratchet pitch adjustment, expandable temple length and height adjustable nose pads • Padded case and microfiber bag are included (not shown)

| DESCRIPTION                 | CODE # | SUGG. RETAIL |
|-----------------------------|--------|--------------|
| Claymaster Shooting Glasses | 12715  | \$39.99      |



#### ACE SHOOTING GLASSES

• High-grade polycarbonate lenses offer 99% UV protection • Interchangeable vermilion, orange and yellow colored lenses included • Lightweight frames • Rubberized nose and temple pads • Microfiber bag is included (not shown)

| DESCRIPTION          | CODE # | SUGG. RETAIL |
|----------------------|--------|--------------|
| Ace Shooting Glasses | 12717  | \$29.99      |

#### **BUCKMARK® SHOOTING GLASSES**

• Suspended lens offers an unobstructed view, maximum protection, stylish looks and 99% UV protection • Wrap-around polycarbonate lens offers side protection • Frames include ratcheted pitch adjustment • Non-slip three position adjustable nosepiece • Rugged polycarbonate frame with non-slip temples • Available with choice of clear, orange or smoke lenses • P