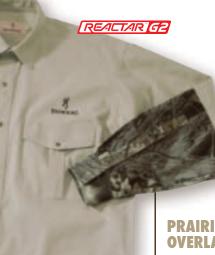

ylon shell with water-resistant, windproof lining • OverCast barrier design for water-resistant and windproof protection • Fully-taped seams • Taffeta leg lining for easy on and off • Briar-resistant nylon oxford overlays on front face and back calf • Comfortable, relaxed fit • Boot cut for easy fit over boots • Zipper fly • Flap rear pockets with snap closures • Fullyconstructed waistband with kidney flap • Zip-to-knee leg openings with storm flaps • Articulated knees • Two front pockets **SIZES** S-3XL

| CODE<br>NUMBER | DESCRIPTION | SIZE    | SUGG.<br>RETAIL |
|----------------|-------------|---------|-----------------|
| 30214858       | Khaki/Olive | S-XL    | \$84.00         |
|                |             | 2XL-3XL | 90.00           |



# prairielands upland shirts **COTHING**



### UPLAND SHIRTS — COMFORTABLE FIT FOR DAY-LONG PERFORMANCE.

Countless hours in the field have yielded a line-up of shirts designed to take comfort and durability to the next level. Our upland shirts provide you with easy mobility and a bind-free fit when shouldering a shotgun and swinging on game. Of course, these shirts are also stylish and look great when worn at your range or club.

### PRAIRIELANDS CANVAS OVERLAY SHIRT

• 100% cotton sandwashed canvas • Bi-swing action back for comfort and mobility • Flap-closure pleated chest pocket • Mossy Oak® camo overlays • REACTAR™ G2 pad pocket (pad sold separately) • Antique brass logo snaps • Spread collar **SIZES** S-3XL

| CODE<br>NUMBER | DESCRIPTION             | SIZE   | SUGG.<br>RETAIL |
|----------------|-------------------------|-