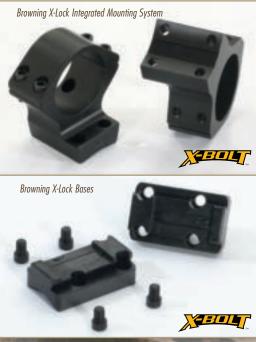

— per pair High Lustre Finish 12342 84.99 30mm Standard Height — per pair Matte Finish 12346 84.99 30mm Intermediate Height — per pair Matte Finish 12347 84.99 30mm High Height — per pair Matte Finish 12348 84.99 1" Rimfire Standard Height — per pair Matte Finish 12365 49 99



Securely mounted optics are essential to the accuracy and precision of any rifle. To ensure the X-Bolt" has the most stable mount possible, it features the X-Lock scope mounting system that uses four screws per base, replacing the traditional two-screw standard. The scope bases are then secured at all four corners rather than only held at the center of the base, offering more accurate placement of the bases on the receiver. The revolutionary X-Lock system holds the base tighter to the rifle than any other system.





#### X-LOCK<sup>TM</sup> MOUNTING SYSTEM SCOPE RINGS AND BASES FOR X-BOLT<sup>TM</sup> RIFLES

• Integrated Scope Mounts unitize the ring and base into a single unit • Machined from 7000 series aluminum • Eliminates alignment problems and loose connections between bases and rings • Choose from integrated mounts in Standard, Intermediate and High rings • Will accommodate both 1" and 30mm diameter scopes in gloss, matte and nickel finishes • X-Lock bases are machined from solid steel, and mount with four base screws per base at each corner, offering more accurate placement of the base on the receiver (See page 142)

| DESCRIPTION                            | FINISH             | CODE #     | SUGG. RETAIL |
|----------------------------------------|--------------------|------------|------