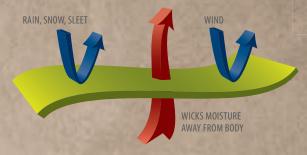

gets wet. PrimaLoft is so good, it was chosen by the US Military with over 1,000,000 PrimaLoft military garments deployed in active service around the world.



# ・pre-vent<sup>®</sup>·outdry<sup>®</sup>·odorsmart<sup>™</sup>

### WHAT MAKES PRE-VENT SO GOOD? BEING WATERPROOF, WINDPROOF AND BREATHABLE.

Pre-Vent is our waterproof/breathable fabric that has stood the test of time. It was introduced in 2005 to meet the requests of demanding hunters who were tired of getting wet during difficult weather conditions. Since that time, thousands of satisfied hunters have come back time and again to Pre-Vent as the waterproof/breathable fabric of choice. It has been used in 2-Layer, 2.5-Layer and 3-Layer jackets, pants and gloves to meet different weather conditions and geographic differences.







### HOT NEWS - NO MORE COLD HANDS!

Cold hands are the bane of outdoorsmen, and the main cause is moisture collecting between the outer shell of the glove and the interior waterproof liner. It's just like inserting a small plastic bag inside a larger bag, then filling the space between the two bags with ice water. You can put your hand inside the inner bag and not actually be wet, but you'll still have cold, stiff fingers. We've adopted the new OutDry membrane lamination process that eliminates the space between the outer shell fabric and the inner waterproof liner so there's no place for chilling moisture to collect. We do this by inserting the waterproof liner into the outer glove shell, and then fusing the liner to the inside surface of the fabric shell. That means no more torn or l