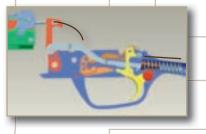

han the choke systems found in our competitors' guns, especially when shooting steel shot. Invector-Plus eliminates gases slipping between the choke tube and barrel that could damage the choke tube and the barrel. See page 152 through 155 for a complete listing of choke tubes.





Browning pattern with Back-Bored Technology



The competitors' pattern without Back-Bored Technology



# TRIG/GER

A great feeling trigger isn't just for the rifle crowd. The Lightning Trigger is the finest fire control system ever offered in an autoloading shotgun. It is designed to offer a smooth, crisp feel with minimal travel. With locktimes averaging .0052 seconds, the Lightning Trigger is 24% faster than the nearest competing autoloader, making every pull perfect. It's also easy to remove for cleaning.



## maxus<sup>° shotguns</sup>

BAR N'GRILL



#### **MAGAZINE CUT-OFF** The Maxus is equipped with a magazine cut-off that allows you to easily unload the chamber to change loads for different birds without cycling a shell from the magazine.

#### MAXIMUM GRIP

Composite models combine in-molded textured gripping surfaces and our proven Dura-Touch<sup>\*</sup> Armor Coating for a sure hold and a sleek feel in all climate conditions.



#### **MAXUS EXTRA BARRELS**

| MODEL                 | GA. | BARREL<br>LENGTH | CODE<br>NUMBER | CHOKES<br>INCLUDED | CHAMBER | RATE OF<br>TWIST | SUGG.<br>Retail |
|-----------------------|-----|------------------|----------------|--------------------|---------|------------------|-----------------|
| Hunter                | 12  | 30"              | 11160