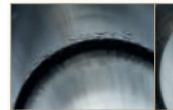

balance combine to transfer up to 18% less total felt recoil force to your shoulder than other autoloaders on the market.



# SHOTGUNS MAXUS

#### STEEL SHOT PERFORMANCE

The strength of Browning barrels is legendary, and built to handle the punishment of steel shot. Unlike some manufacturers' barrels that show pitting after shooting steel, we have pioneered construction that maximizes steel shot performance and barrel durability. Our barrels meet the strictest material and construction quality standards. The barrel blanks are made from rolled and tempered steel bars and are stress relieved to offer exceptional mechanical properties. The barrel blanks are then precision drilled, reamed and honed to exacting specifications. With proper care, a Browning Maxus barrel will last a lifetime.



The forcing cone of the competition is pitted and damaged beyond repair after 500 rounds of steel shot.



After 500 rounds of steel shot, the higherquality Browning barrel shows no wear.

#### VECTOR PRO™ LENGTHENED FORCING CONE

We were the first manufacturer to recognize the performance advantages of a back-bored barrel and to make it a standard feature on our shotguns. Now we have gone a step further with our Vector Pro lengthened forcing cone. Longer, tapered Vector Pro dimensions minimize shot deformation and maximize pattern uniformity, consistency and density. Back-boring increases bore diameter specifications and decreases friction between the shot cup and the bore to maximize shot pellet velocity and to reduce felt recoil. Reducing constriction from the forcing cone on the shot