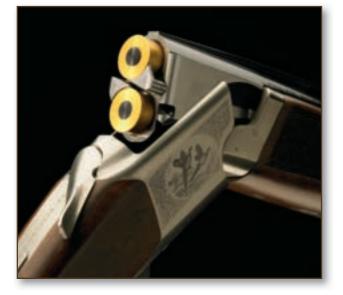

|
| Improved Modified                   | 1131463 | 45-75%                | 49.99           |
| Modified                            | 1131473 | 35-65%                | 49.99           |
| Light Modified                      | 1131433 | 30-60%                | 49.99           |
| Improved Cylinder                   | 1131483 | 25-55%                | 49.99           |
| Timber n'Teal*                      | 1131493 |                       | 69.99           |
| Extended 12 Ga. Choke Tube T-Wrench | 1130038 |                       | 19.99           |

\* Helically rifled to spin the shot charge and spread the pattern. Flat choke tube wrench is not compatible with Grand Passage choke tubes. Pattern based on the percentage of pellets in a 30" circle at 40 yards.

### INVECT@R-Dims



\$29.99





#### **STANDARD INVECTOR CHOKE TUBES**

• Standard Invector tubes are available in constrictions ranging from Cylinder to Extra-Full • Produces excellent patterns with uniform densities • Flush fit tubes do not extend beyond end of barrel (Except XF Trap and XF Turkey models) • Constructed of highly polished, 17-4 stainless steel for the ultimate in performance and durability





leverage to be applied when tightening a tube.

| DESCRIPTION                                                                                                     | 10 GA.<br>CODE # | SUGG.<br>RETAIL | 12 GA.<br>CODE # | 16 GA.<br>CODE # | 20 GA.<br>CODE # | 28 GA.<br>CODE # | .410 BORE<br>CODE # | PATTERN<br>PERCENTAGE    | SUGG.<br>RETAIL       |
|-------------------------------------------------------------