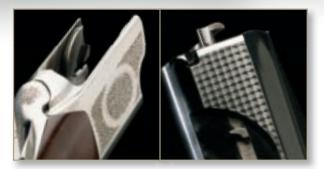

013297814      | F, M, IC           | 2¾"     | 6 lbs. 2 oz.    | 43"               | 1½"             | 2%"             | 14¼"              | 7/32"        | 2,859.99        |
| .410      | 28"              | 013297913      | F, M, IC           | 3"      | 6 lbs. 1 oz.    | 45"               | 1½"             | 2%"             | 14¼"              | 7/32"        | 2,859.99        |
| .410      | 26"              | 013297914      | F, M, IC           | 3"      | 5 lbs. 15 oz.   | 43"               | 1½"             | 2%"             | 14¼"              | 7/32"        | 2,859.99        |
| *NOTE · W | eiahts listed ar | e annroximate  |                    |         |                 |                   |                 |                 |                   |              |                 |



#### **MONOLOCK HINGE**

The strong MonoLock Hinge design is the engineering behind the Cynergy's low profile receiver. The MonoLock Hinge is the integration of the monobloc and the hinge, and has up to 300% more surface area to pivot on than traditional trunnion-style hinges. Rectangular locking pins provide extra strength and feature a "Wear-In Relief" that keeps the action tight. Jeweling adds a beautiful appearance, smoother function and improves durability.

#### VECTOR PRO™ LENGTHENED FORCING CONES ON **12 AND 20 GAUGE CYNERGY SHOTGUNS**

We were the first manufacturer to recognize the performance advantages of a back-bored barrel and to make it a standard feature on our shotguns. Now we have gone a step further with our Vector Pro lengthened forcing cone. Longer, tapered Vector Pr