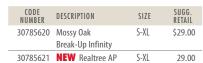

ex handwarmer pockets feature upper and lower section separated by internal zipper • Set-in sleeves are fully lined for easy on/off and feature Lycra® cuff opening • Two zippered handwarmer pockets and internal zippered security pocket

Contrasting side stripe SIZES S-3XL

| CODE<br>NUMBER | DESCRIPTION            | SIZE    | SUGG.<br>Retail |
|----------------|------------------------|---------|-----------------|
| 30479020       | Mossy Oak              | S-XL    | \$105.00        |
|                | Break-Up Infinity      | 2XL-3XL | 116.50          |
| 30479021       | <b>NEW</b> Realtree AP | S-XL    | 105.00          |
|                |                        | 2XL-3XL | 116.50          |





Soft, quiet 4X Microfleece is 4 times more

windproof than regular fleece • Overlays on





#### **4X MICROFLEECE PANT**

 Highly constructed microfiber fleece is wind-resistant and extremely quiet • Elasticized drawcord waist Belt loops • Knee-length zippers • One rear zippered pocket • Zippered fly **SIZES** S-3XL

| CODE<br>NUMBER | DESCRIPTION            | SIZE    | SUGG.<br>Retail |  |
|----------------|------------------------|---------|-----------------|--|
| 30279220       | Mossy Oak              | S-XL    | \$93.00         |  |
|                | Break-Up Infinity      | 2XL-3XL | 103.50          |  |
| 30279221       | <b>NEW</b> Realtree AP | S-XL    | 93.00           |  |
|                |                        | 2XL-3XL | 103.50          |  |

BREAKUP

#### 4X MICROFLEECE — THE RIGHT FLEECE.

4X Microfleece has four times the wind resistance of regular fleece.