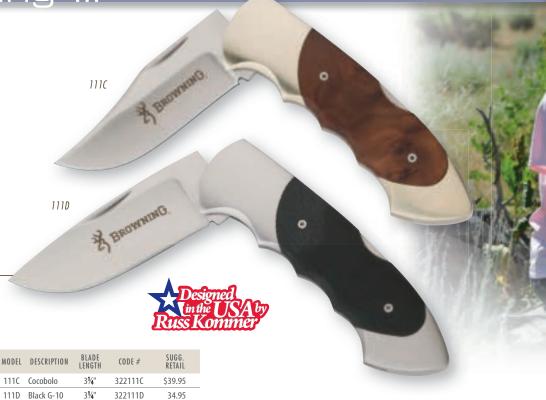

ree Blade  | 3½" Main<br>blade          | 322629 | Drop point center blade has lockback design;<br>guthook and saw have a button lock | 39.95           |

# browning III and Backtrack

### THE BUCK STOPS HERE!

Designed by Russ Kommer, the Browning 111 lockbacks improve upon a popular folding design with a finger-grooved, canoe handle constructed from rugged G-10 or cocobolo wood. Hefty bolsters add to the beauty and balance. Modern materials and design ensure the Model 111 knives are one up on the competition.

### BROWNING 111 FOLDING KNIVES

TYPE Folding lockback BLADES Sandvik® 12C27 stainless steel HANDLES 111C: Cocobolo scales and white brass bolsters • 111D: G-10 scales and stainless bolsters FEATURES Nylon sheath included (not shown) • Spine is stamped "Morgan, Utah"

3- Soundary



Versatile, compact and rugged, Backtrack Folders feature a stainless steel clip point blade and handles that are engraved with the tracks of popular game animals.

### **BACKTRACK FOLDERS**

**TYPE** Folding lockback **BLADES** 7CR stainless steel **HANDLES** Stainless steel with game track engraving **FEATURES** Ultra-thin construction slides easily into pocket without adding excess bulk

| Μ | ODEL | DESCRIPTION | BLADE<br>LENGTH | CODE # | SUGG.<br>Retail |
|---|------|-------------|-----------------|--------|-----------------|
|   | 533  | Deer        | 3"              | 322533 | \$19.95         |
|   | 534  | Bear        | 3"              | 322534 | 19.95           |
|   | 535  | Turkey      | 3"              | 322535 | 19.95           |
|   | 536  | RMEF Elk    | 3"              |