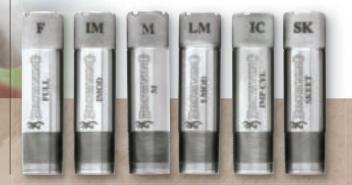

machining
Titanium nitride surface 72HRC hardness for excellent wear and reduced plastic buildup • Absolutely perfect concentricity for superior patterning • Extends beyond the barrel for easy removal and installation



#### STANDARD INVECTOR: INVECTOR-DUS

#### **INVECTOR-PLUS™ EXTENDED CHOKE TUBES**

• Invector-Plus extended tubes are constructed of highly polished, 17-4 stainless steel for the ultimate in performance and durability • Available in constrictions ranging from Skeet to Full • Knurled portion extends beyond the end of the barrel for easy removal and installation • Longer choke taper inside Invector-Plus choke tubes for use with back-bored barrels • Produces excellent patterns with uniform densities • Threaded for 12 gauge Invector-Plus<sup>™</sup> back-bored barrels only



#### **SPECIALTY EXTENDED CHOKE TUBES**

**FULL STRUT TURKEY TUBE** Stainless steel with black oxide finish • Camo band • Directional porting • Designed for optimal performance with #4, #5 and #6 shot • Threaded for 12 gauge Invector-Plus<sup>™</sup> back-bored barrels only

**EXPRESS SABOT" RIFLED CHOKE TUBE** Stainless steel with black oxide finish • Rifled design is extremely effective with both sabot and Foster slugs • Threaded for 12 gauge Invector-Plus<sup>™</sup> back-bored barrels only

| DESCRIPTION                         | CODE #  | PATTERN<br>PERCENTAGE | SUGG.<br>RETAIL