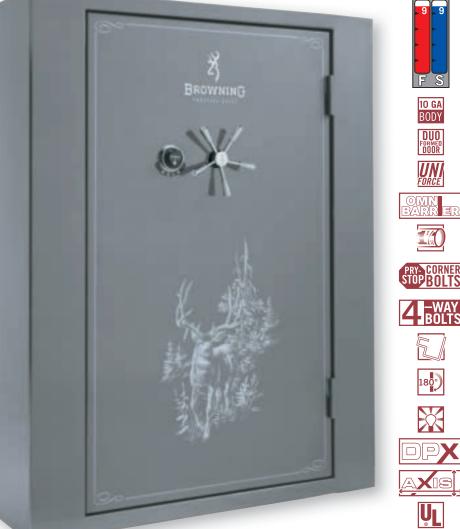

URITY FEATURES Uni-Force Locking System • OmniBarrier® Lock Protection System • UL® tool attack listed • S & G® Group II lock with key lock dial and five-year limited warranty INTERIOR/CONVENIENCE AND APPEARANCE FEATURES Innovative Axis Adjustable Shelving for more storage options • Premium DPX® Storage System

• Quick Access DPX Barrel Rack with New Scope Saver • Four DPX Handgun Pouches • Knurled five-spoke Buckmark handle • Interior light package • Pointer scene bonded to the safe door • Elevated floor makes removing guns easier

Baked-on, high-gloss finish

**FIRE PROTECTION** 1200° F/100 min. fire protection • Five layers of ½" fire-resistant insulation in the body • Four layers of ½" fire-resistant insulation in the door • Premium 3-in-1 Palusol® fire seal for added fire protection



G65 | GOLD SERIES SAFE COLOR SHOWN: SILVER METALLIC Shown with optional Mule Deer scene



made in USA

#### **GOLD SAFE SPECIFICATIONS**

| MODEL | CU. FT. | DIMENSIONS<br>(H x W x D) | WEIGHT     | BOLTS | GUN CAPACITY/<br>INTERIOR | SUGGESTED<br>RETAIL |
|-------|---------|---------------------------|------------|-------|---------------------------|---------------------|
| G65   | 65      | 72" x 56" x 28"           | 1,665 lbs. | 28    | 21/53 + 13 DPX Tall       | \$6,499.00          |
| G39   | 39      | 60" x 40" x 28"           | 1,165 lbs. | 24    | 22/33 + 10 DPX            | 4,899.00            |
| G28   | 28      | 60" x 30" x 27"           | 950 lbs.   | 24    | 11/22 + 7 DPX             | 3,999.00            |
|       |         |                           |            |