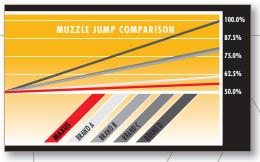

Power Drive Gas System is designed to perform under harsh hunting and shooting conditions with a wide array of loads. But reliability isn't the whole story. The Maxus delivers 18% less felt recoil for greater comfort, 44% less muzzle jump for more accurate follow-up shots, 19% faster bolt speed and 24% faster locktime than the nearest competitor. Unequalled reliability and features, all found in the finest, most reliable gas-operated autoloader ever to swing on a bird.



#### INFLEX TECHNOLOGY RECOIL PAD

The Inflex Technology recoil pad is the softest pad on any autoloader. More than a mass of recoil absorbing material, it has been engineered with directional deflection to pull the comb down and away from your face with every shot for even greater comfort and faster follow-up shooting.



#### LESS MUZZLE JUMP Less felt recoil means less muzzle jump and that instantly translates into more birds in your bag. The Power Drive Gas System works perfectly with the Inflex Technology recoil pad to reduce muzzle jump as much as 44% compared to the competition.



#### SPEED LOCK FOREARM

The traditional screw-on magazine cap has been replaced with the patented Speed Lock Forearm. This secure forearm attachment system makes taking down the Maxus for cleaning or storage fast and makes attaching or removing the sling a snap.

#### THE SOFTEST SHOOTING AUTOLOADER EVER

Felt recoil is more than just an instantaneous peak force; it is the total energy absorbing experience when you fire a shell. While no recoil reduction system can escape the laws of physics, the Maxus will change your m