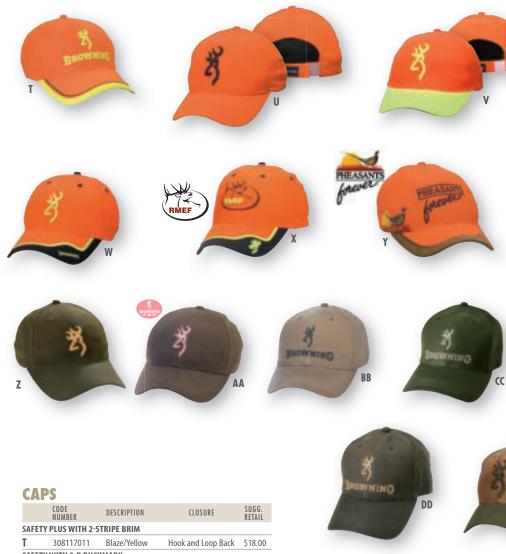

NEV







R





CAPS

EASTFORK

A

B

D

CODE NUMBER

308325201

308325211

308125201

308125211

**BREEZE MESH BACK** 



CLOSURE

Hook and Loop Back

Hook and Loop Back

Hook and Loop Back

NEW RTAP/Black Hook and Loop Back

SUGG. Retail

\$15.00

15.00

18.00

18.00

QuikCamo

### QUIK-CAMO FACE MASK CAP

• Brushed tricot fabric is quiet when moving through brush • Patent pending design features a drop down mesh face mask that hides your face quickly and easily • Face mask uses quick-drying, moisture-wicking breathable fabric • Eyewear compatible • Ear holes for unobstructed hearing • Mouth port for call access • Adjustable back • Mossy Oak® Duck Blind® and Realtree Max-4® camo caps have ear flaps • Buckmark embroidery





DESCRIPTION

MOINF/Tan

MOINF

NEW RTAP

# CLOTHING Caps



### SAFETY BLAZE CAPS -A SMART CHOICE IN THE FIELD.

A little visibility goes a long way, and wearing a Blaze cap in the field is a good idea. When upland hunting, a Blaze cap helps communicate to your hunting partners where you are in a corn field or tall grass. When big game hunting, Blaze lets other hunters see you from hundreds of yards away. But don't think for a second that a Blaze cap has to be boring. We offer several styles of Blaze caps that are both highly visible and look cool enough to wear to the mall and make it easier for your significant other to find you there too.

FF

EE

| GAL    |                 |                      |                    |                 |
|--------|-----------------|----------------------|--------------------|-----------------|
|        | CODE<b