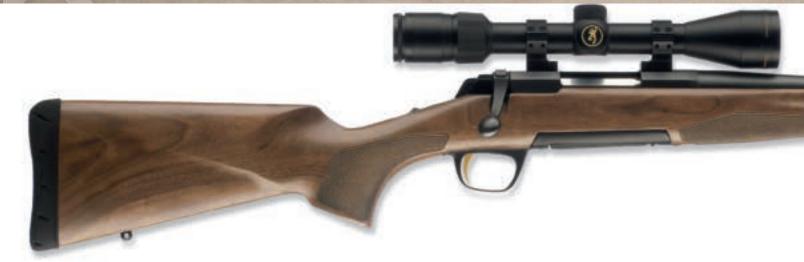

| 46¾"                       |                 | 3/4"                            | 17/16"/             | 13%"                | 1 in 10"         | 1,439,99              |
| (LA) 338 Win. Mag.            | 26"              | 035235231            | 4                  | 7 lbs.           | <b>46</b> <sup>3</sup> /4" | _               | 3/4"                            | 17/16               | 135/8"              | 1 in 10"         | 1,439,99              |

57

# x-bolt<sup>®</sup> RIFLES

# THE X-BOLT — A PRECISION RIFLE FOR DISCRIMINATING MARKSMEN.

With a Browning X-Bolt you get more than total accuracy, you also get total quality. Medallion and Hunter rifles feature top-notch fit, finish and stock checkering. The receiver is carefully bedded into the stock to ensure no forces that could



X-BOLT MEDALLION GLOSS FINISH STOCK

# Mew Jule K

**RECEIVER** Steel • Engraved with blued finish • Glass bedded • Drilled and tapped for scope mounts **BARREL** Blued finish • Free-floating • Hand chambered • Target crown **ACTION** Bolt-action • 60° bolt lift • Adjustable Feather Trigger<sup>™</sup> • Detachable rotary magazine • Top-tang safety • Bolt unlock button **STOCK** Gloss finish checkered walnut • Rosewood fore-end grip and pistol grip cap **FEATURES** Sling swivel studs installed • Inflex Technology recoil pad

| (SSA) = | (SSA) = Super-Short Action, (SA) = Short Action, (LA) = Long Action<br>RARPEL CODE *TOTAL **AVG OVERALL SIGHT ***DROP DROP LENGTH RATE OF SUGG |                               |                  |                        |                    |