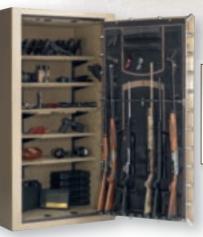

The locks below are available as factory-installed options. Availability by series is described in the information for each lock.



#### S & G ® ELECTRONIC LOCK The S & G Electronic Lock is an advanced security system manufactured by the leader

in the lock industry. Includes many technical security features. Available on all models. Suggested Retail: \$89.00



#### SECURAM BIOMETRIC LOCK

The SecuRam Biometric Lock uses the uniqueness of an individual fingerprint as the combination in this advanced security solution. The lock opens with either a fingerprint or a multi-digit code. It is highly secure and operates very quickly. Simple programming instructions. LCD Screen. Not available on Sporter, Bronze, Compact, Tactical Series safes and the Security Door. Suggested Retail: \$279.00





## NEW

#### MEDALLION/SILVER SERIES ADDITIONAL AXIS™ SHELVES

Additional shelves are available for Medallion and Silver Series safes with the new Axis Adjustable Shelving. Adding shelves allows you to convert the interior of the safe to an all-shelf interior, while still maintaining long gun and small item storage on the door back thanks to the DPX Storage System. Available for Medallion and Silver Series Safes only. Set of two shelves.

#### S A F E S accessories



#### LED SAFE LIGHTING KIT

Our New Safe Lighting Kit is the best aftermarket lighting solution available today. The expandable, linear design allows you to place long-lasting LED lighting wherever you want it in your safe. A motion sensor turns on the lights when the door opens and automatically shuts them off after 30 o