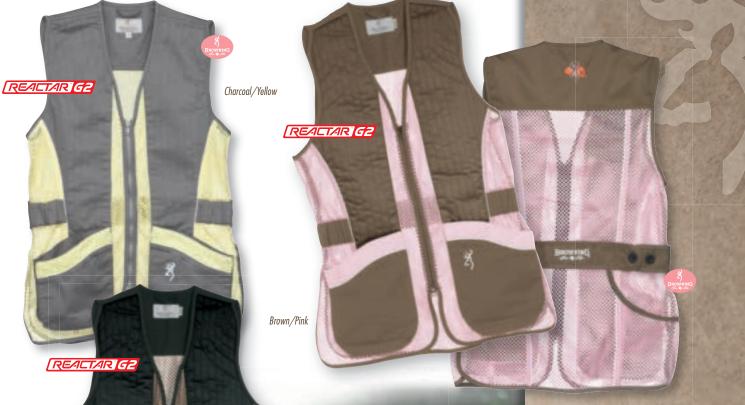

|-------------|-------|-----------------|
| 30504154       | Sage/Oak    | S-2XL | \$195.00        |

REALTAR G2

#### **SXS SUEDE SHOOTING VEST**

 Polyester MicroSuede® full-length shooting patches on right and left shoulders with sewn-in REACTAR™ pad pockets (pad sold separately) • 100% polyester mesh body for ventilation • Two-way front zipper
 Notched shoulders for easy movement
 • Four large shell pockets • Clip side
 adjustments • Large back pocket for empties or other gear • Inside security pocket • 3-D Buckmark embroidery on the front and Claymaster embroidery on the back

| CODE<br>NUMBER | DESCRIPTION | SIZE  | SUGG.<br>Retail |
|----------------|-------------|-------|-----------------|
| 30501984       | Olive/Brown | S-3XL | \$110.00        |



# **CLOTHING** shooting vests



Black/Brown

### SPORTER II SHOOTING VEST FOR HER

 Polyester mesh front and back • Cotton twill trim • Full-length quilted shooting patches on right and left shoulders with sewn-in REACTAR<sup>™</sup> G2 pad pockets (pad sold separately) • Button tab waist adjustment • Two-way front zipper • Larger rear pocket for hulls and other gear • Buckmark embroidered pocket and Claymaster embroidered back yoke • Interior security pocket • Women's cut SIZES S-2XL

| CODE<br>NUMBER | DESCRIPTION     | SIZE  | SUGG.<br>RETAIL |
|----------------|-----------------|-------|-----------------|
| 30506769       | Charcoal/Yellow | S-2XL | \$72.50         |
| 30506788       | Brown/Pink      | S-2XL | 72.50           |
| 30506789       | Black/Brown     | S-2XL | 72.50           |

### MOHAVE SHORT SLEEVE