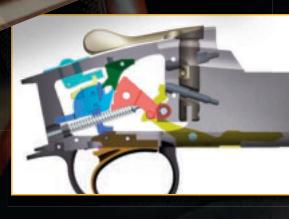

mproved balance.

Invector-DS choke tubes have been tested and proven to reduce shot deformation for fewer flyers and gaps in the pattern. The more gradual taper also allows higher shot velocities for hard hitting performance. To prevent gas and fouling from slipping between the barrel and choke tube we've added a proprietary differential-banded brass seal. This seal compresses against the barrel wall when tightened to keep the choke tube threads clean and make installation and removal easier than any other muzzle thread system. It also keeps the tube snug in the barrel. View the full line of new Invector-DS choke tubes on pages 4-5.



SHOTGUNS



# CITORI



AT LONG LAST, WE BRING YOU THE NEW CITORI 725. IT IS LOWER, LIGHTER, FASTER AND EVERY BIT AS RUGGED AS THE CITORI LEGEND DEMANDS.





0

#### FIRE LITE MECHANICAL TRIGGER

The exclusive new Fire Lite Mechanical Trigger is a big part of the Citori 725's performance package. Unlike an inertia trigger, Fire Lite does not rely on recoil to set the next shot. Instead, you get immediate second shot capability. The innovative design features reduced take up, a crisp break and shorter overtravel.

#### THE NEW CITORI 725 — BECOME ONE WITH THE GUN.

The new Citori 725 is the evolution of John M. Browning's legendary B25 Superposed, now with the modern performance advantage of a low-profile receiver. The new 725 receiver is significantly lower than other Citori 12 gauge receivers, yet the 725 shares the renowned durability of generations of Citori over and unders with the rugged full-width hinge pin and tapered locking bolt de