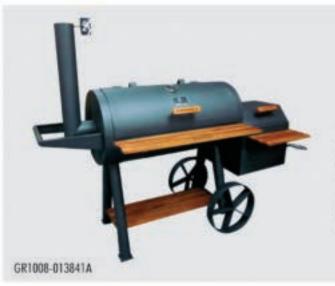

a North American Grand Slam of sheep and the Africa Big Five that consists of elephant, white rhino, cape buffalo, lion and leopard.



# products browning



# browning **products**

## NEW STYLES - FOR 2012 HIGH PERFORMANCE HUNTING FOOTWEAR



BR8100 - Insulated Rubber Pull On Side Zipper

 BP104 - Insulated Waterproof Lace to Toe

1.800.441.4319 • www.browningfootwear.com





Carolina Hosiery Mills email: ekoury@carolinahosiery.com tel 336.226.5581 fax 336.226.9721 www.browninghosiery.com

# products browning



# browning **products**



# HU4030-014587 11 FOOT / 14 FOOT TRIPOD HUNTING STAND

- 300 POUND WEIGHT CAPACITY
- 360 DEGREE SWIVEL SEAT
- 26 INCH DIAMETER MESH PLATFORM
- SHOOTING REST
- 2 INCH SQUARE TUBING FRAME
- HOLDS UP TO 300 POUNDS

HU4030-014587

S

G

her

S

The Be



# GR1008-013841A DELUXE SMOKER

- SQUARE OFFSET FIREBOX AND SIDE GRILL
- COOKING CHAMBER: 840 SQUARE INCH COOKING SURFACE
- FIREBOX: 395 SQUARE INCH COOKING SURFACE
- HEAVY DUTY PORCELAIN COATED COOKING GRATES
- FRONT SHELF AND BOTTOM RACK FOR EXTRA STORAGE
- HEAVY DUTY STEEL CONSTRUCTION
- 16 INCH OVERSIZED WAGON STYLE WHEELS



OTHER BROWNING ITEMS: TRIPOD HUNTING STANDS, CHARCOAL GRILLS, TURKEY/FISH FRYERS, METAL COOLERS, BBQ TOOLS SETS, BUCKETS, BOAT SEATS & ACCESSORIES AND CARGO RACKS



# Rankam (China) Manufacturing Company Limited

US office: Rankam Metal Products Manufactory Limited. 1618 W. Rosecrans Ave., Gardena, CA90249, USA Tel: 248-330-8273 Monday thru Friday 8 A.M. to 5 P.M. Pacific Standard Time or by email browning@rankam.com

# products browning



Check out the line o