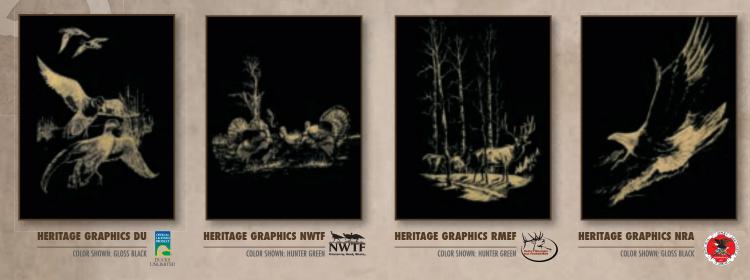

in a safe or cabinet, will offer additional protection to all metal items in the enclosed area. One size fits most firearms.

Suggested Retail: \$16.00

# graphics and scenes

#### **HERITAGE GRAPHICS**

Now it is possible to show allegiance to these great organizations that work to preserve our rights and hunting heritage. The Heritage Graphics option can be ordered to replace the game scene on many safes. You can support your favorite organization by proudly showing its logo and graphics on a gorgeous Browning ProSteel safe. We make a donation to the respective organization for each Heritage Graphics option sold. Available on all safes in the Platinum<sup>®</sup> Plus, Gold<sup>®</sup>, Medallion<sup>®</sup>, Silver<sup>®</sup> and Select Series models. (Except Sand Metallic finishes.)



**GAME SCENE SELECTION** AVAILABLE ON PLATINUM® PLUS, GOLD®, MEDALLION®, SILVER® AND SELECT SERIES MODELS Each series (Platinum, Gold, etc.) has a standard metallic game scene. These scenes are permanently bonded to the door and can be applied only at the factory.



POINTER SCENE BY LUKE FRAZIER



WHITETAIL BUCK/DOE SCENE BY LUKE FRAZIER



ELK SCENE By Leon Parson



MULE DEER SCENE BY DAVID JACKSON



MOUNTAIN SCENE BY DAVID JACKSON



MALLARDS SCENE BY LUKE FRAZIER



BUCKMARK SCENE



PREMIUM SAFE SCROLL

# cases fitted

#### BROWNING GUN CASES FOR ALL YOUR FIREARMS.

Some of your most valuable tools need protection when transporting them. If you are proud of your guns, then move them safely and elegantly in Browning gun cases. No other manufacturer offers so many choices or provid