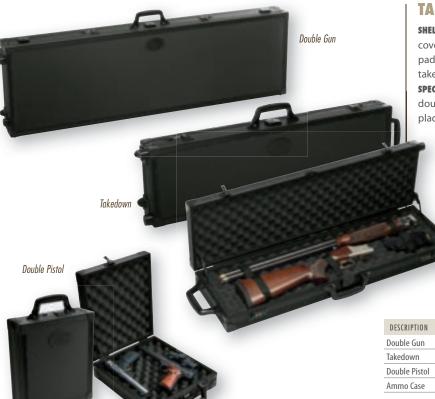

# index

## 2012 master catalog

Look for the following icons next to select shotguns to alert you to those ideally suited to clay target shooting: