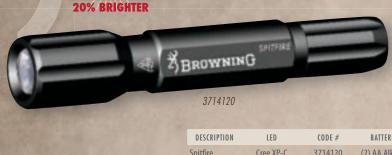

out to 135 meters • High setting at 125 lumens • Low setting at 10 lumens that will run for 24 hours • Lock-out tail cap switch keeps light from turning on accidently • Small, tough, very powerful and economical to use • O-ring sealed for water-resistance LENGTH 5.9" BRIGHTNESS 125 lumens EFFECTIVE DISTANCE 135 meters

I F D



NEW

# spitfire AND PEN LIGHTS

Now 20% brighter for 2012, the value-packed, super bright LED Spitfire flashlight operates on two AA batteries. This tough, reliable flashlight is water-resistant and easily passes demanding "drop-tests" onto concrete from a height of 1 meter and higher. The highly-focused LED beam is tuned for long distances and shines out to 135 meters. A tactical-style tailcap switch is easy to operate and features a momentary on/off or lock-on.



### **SPITFIRE FLASHLIGHT**

Powerful Cree® XP-C LED for bright, reliable illumination
 LEDs are rated for 50,000 hours and will never need to
 be replaced • Ultralight, ultratough machined aluminum
 construction • Textured non-slip body for secure grip in
 wet weather • O-ring sealed for water resistance LENGTH 6"
 BRIGHTNESS 110 lumens EFFECTIVE DISTANCE 135 meters

| Spitfire Cree XP-C | 3714120 | (2) AA Alkaline | 2.5 hours | 110 | \$34.95 |
|--------------------|---------|-----------------|-----------|-----|---------|

BROWNING

3712120

### HI POWER<sup>™</sup> PEN LIGHT

Powerful Cree® XP-C LED • Hi Power Pen Light is 3-4 times brighter than any other pen light • Incredible 85 lumen output in a light no bigger than a ballpoint pen
Will run up to 20 hours on low setting • Super-bri