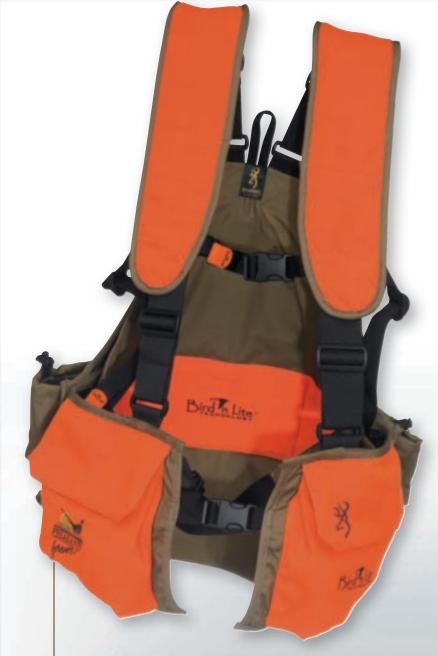

idery          | 2XL-3XL | 186.50          |

## browning bird'n lite<sup>®</sup> **CLOTHING**

## BIRD'N LITE VEST — THE FINEST FOR THE FIELD.

If covering miles of open ground ladened with shells, birds, water, lunch, a jacket, training transmitters and all the sundry items you need in the field make you think you need a backpack instead of an upland vest, take a look at our Bird'n Lite Strap Vest. This innovative vest utilizes the patented Bird'n Lite Technology load bearing system that secures and distributes the weight of heavy loads, making walking all those miles much more comfortable. Gone are the days of heavy, swinging game bags, picking wet feathers off your water bottle and rubbing sore shoulders. Hitch up a Bird'n Lite Strap Vest and enjoy hunting all over hill and dale.







#### **BROWNING BIRD'N LITE STRAP VEST**

• Browning Bird'n Lite Technology weight distribution system secures your load • Rugged, lightweight cotton/polyester shell fabric • Padded blaze shoulder straps • Front-loading bloodproof game bag with load stabilizing strap • Oversized shell pockets with internal shell loops and snap closures • Built-in rucksack with elastic top • Adjustable belt • Lined handwarmer pockets behind shell pockets • Water bottle pockets • Available with Pheasants Forever embroidery **SIZES** M/L, XL/2XL

| CODE<br>NUMBER | DESCRIPTION                                       | SIZE           | SUGG.<br>Retail |
|----------------|---------------------------------------------------|----------------|-----------------|
| 30068958       | Khaki/Blaze, with Pheasants<br>For