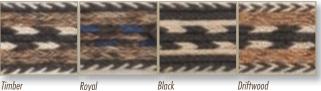

IL |
|------------------------|---------------|------------|--------|--------------|
| Black                  | Most Rifles   | Adjustable | 12230  | \$19.99      |
| Mossy Oak New Break-Up | Most Rifles   | Adjustable | 12231  | 24.99        |
| Mossy Oak Duck Blind   | Most Shotguns | Adjustable | 12232  | 24.99        |



all conditions • Has comfort contour fit • Won't slide or roll off shoulder • Resists cracking and fading • Includes metal sling swivels

slings

Black

| DESCRIPTION | FITS                | STUD DIST. | CODE #   | SUGG. RETAIL |
|-------------|---------------------|------------|----------|--------------|
| Black       | Rifles and Shotguns | Adjustable | 122920   | \$34.99      |
| Green Camo  | Rifles and Shotguns | Adjustable | 12294009 | 34.99        |

Timber





#### **HORSEHAIR SLINGS**

• Attractive colors and patterns • Braided horsehair is stylish, comfortable and strong • Features all-leather reinforcement and a thumb loop • One size fits most rifles and shotguns • Swivels not included

| CODE # | SUGG. RETAIL               |
|--------|----------------------------|
| 122294 | \$59.99                    |
| 122255 | 59.99                      |
| 122299 | 59.99                      |
| 122298 | 59.99                      |
|        | 122294<br>122255<br>122299 |



#### **BUFFALO NICKEL SLING**

• Basketweave design • Full-grain leather construction with suede backing • Unique buffalo nickel overlays • Braided horsehair inlay • Swivels not included

| DESCRIPTION    | CODE # | SUGG. RETAIL |
|----------------|--------|--------------|
| Buffa