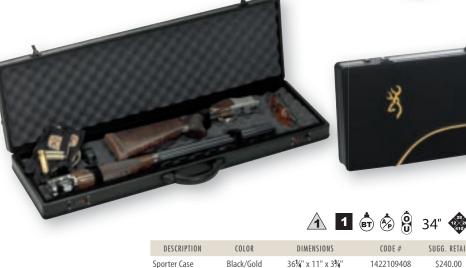

| 1428608090 | 300.00                 |

**SHELL** Rugged wood construction covered with expanded vinyl **PADDING TYPE** Deep pile fleece with fabric-covered positioning blocks **HINGES** Three brass-plated hinges **LATCH** One or two key

locks SPECIAL FEATURES Brass corner accents • Folding handle

TRADITIONAL CASES

Accessory compartment

#### fitted **CASES**

#### **CANVAS OVER/UNDER CASE**

SHELL Solid wood frame covered with canvas PADDING TYPE Soft wool lining HINGE Three brass hinges LATCH Two brass combination locks **SPECIAL FEATURES** Leather corner accents Thick leather handle 
 Leather Browning logo



DESCRIPTION COLOR DIMENSIONS Canvas Over/Under Case Olive 34**¾**" x 9**¾**" x 3<sup>11</sup>⁄16" (Except Citori XS Skeet and Trap)

CODE # SUGG. RETAIL 142510 \$280.00





CODE #

1422109408

SUGG. RETAIL

\$240.00

#### **SPORTER CASE**

SHELL Solid wood frame with PVC-coated exterior PADDING TYPE High-density convoluted foam HINGE Full-length leather hinge LATCH Two combination locks SPECIAL FEATURES Interior tie-down straps



#### TALON ALUMINUM FRAME CASES

SHELL Anodized aluminum frame • Diamond pattern ABS cover over composite panels PADDING TYPE High-density foam padding • Straps to hold firearms in place on double and takedown models **CLOSURE** Combination and key locks **SPECIAL FEATURES** Locking ammunition storage case • Wheels on double and takedown models • Embossed metal Buckmark plaque • Lightweight

Ammo Case

| DESCRIPTION   | DIMENSIONS       | WEIGHT   | CODE #     | SUGG. RETAIL |
|---------------|------------------|----------|-----