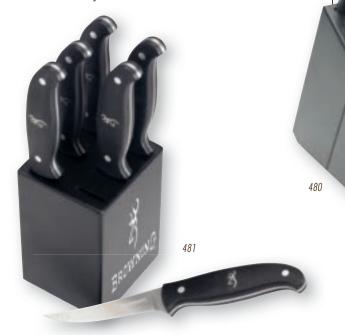

me. The 14-piece Outdoorsman Kitchen Cutlery set has everything necessary for the home or cabin, including a hollow-ground boning knife that holds a razor edge, game shears and a sharpening steel. The set also includes standard kitchen cutlery and a uniquely designed carving fork with a pigtail twist so it won't bend when lifting a 10-pound roast from the pan. The set has a standard chef's knife with an innovative scalloped blade to reduce friction for carving meat, and six elegant steak knives for table use. Another favorite will be the bread knife, with large serrations, to make slicing warm homemade bread easy. The knives are made from quality German steel with full tangs to ensure the Outdoorsman Set will last. Metal Browning Buckmarks are set in the durable injection molded handles.



Versatile, rugged and razor sharp, knives are designed to be clipped to a pocket or belt so they are always at the ready. The handle shape comfortably fits in your hand and the contrasting finish on the handle and bolster offers lasting good looks. The liner lock adds excellent security and is easy to operate with your thumb.

### CROSSFOX

**TYPE** Folding liner lock **BLADES** 440 stainless steel **HANDLES** Aluminum with Mossy Oak<sup>®</sup> Break-Up Infinity<sup>®</sup> or rugged G-10 **FEATURES** Pocket clip • Thumbstud • Titanium coated bolsters accent blade and handle material • Available only from Browning Full Line and Medallion Dealers

| MODEL          | DESCRIPTION | BLADE<br>LENGTH | CODE # | SUGG.<br>Retail |
|----------------|-------------|-----------------|--------|-----