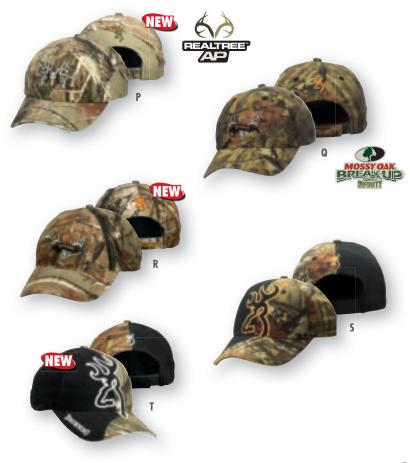

| <b>NEW</b> MOINF/Khaki | Hook and Loop Back | 22.00           |
| P     | 308229211      | <b>NEW</b> RTAP/Brown  | Hook and Loop Back | 22.00           |
|       | SKULL AND RA   | ACK                    |                    |                 |
| Q     | 308227201      | MOINF                  | Hook and Loop Back | 18.00           |
| R     | 308227211      | NEW RTAP               | Hook and Loop Back | 18.00           |
|       | UCKMARK ANI    |                        |                    |                 |
| S     | 308204201      | MOINF/Black            | Hook and Loop Back | 18.00           |
| T     | 308204211      | <b>NEW</b> RTAP/Black  | Hook and Loop Back | 18.00           |
|       |                |                        |                    |                 |



### Caps (LOTHING







NEV







R





CAPS

EASTFORK

A

B

D

CODE NUMBER

308325201

308325211

308125201

308125211

**BREEZE MESH BACK** 



CLOSURE

Hook and Loop Back

Hook and Loop Back

Hook and Loop Back

NEW RTAP/Black Hook and Loop Back

SUGG. Retail

\$15.00

15.00

18.00

18.00

QuikCamo

### QUIK-CAMO FACE MASK CAP

• Brushed tricot fabric is quiet when moving through brush • Patent pending design features a drop down mesh face mask that hides your face quickly and easily • Face mask uses quick-drying, moisture-wicking breathable fabric • Eyewear compatible • Ear holes for unobstructed hearing • Mouth port for call access • Adjustable back • Mossy Oak® Duck Blind® and Realtree Max-4® camo caps have ear flaps • Buckmark embroidery





DESCRIPTION

MOINF/Tan

MOINF

NEW