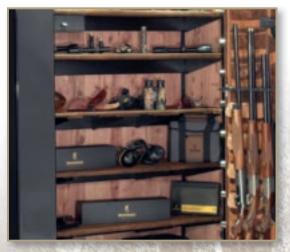

up> Adjustable Shelving • Premium DPX® Storage System • Quick Access DPX Barrel Rack with New Scope Saver • Four DPX Handgun Pouches • Integrated Jewelry Box • Knurled five-spoke Buckmark handle • Elk scene bonded to the safe door • Elevated floor makes removing guns easier · Baked-on, high-gloss finish

**GRADE VI INTERIOR FEATURES** Premium DPX Storage System with simulated leather trim • Quick Access DPX Barrel Rack with Scope Saver System • Interior cedar walls and ceiling • Interior light package • Worn leather-look microfiber interior covering

**FIRE PROTECTION** 1200° F/120 min. fire protection • Five layers of ½" fire-resistant insulation in the body • Four layers of ½" fire-resistant insulation in the door • Premium 3-in-1 Palusol<sup>®</sup> fire seal for added fire protection



#### AXIS<sup>™</sup> ADJUSTABLE SHELVING Platinum Plus Series safes come with an Axis All-Shelf interior standard, allowing you customize your safe interior from all shelves to all guns and all points in between.



USA USA

#### PLATINUM PLUS SAFE SPECIFICATIONS

| MODEL                                                                                                                                                                                                                                                  | CU.<br>FEET | DIMENSIONS<br>(H X W X D) | WEIGHT     | BOLTS | GUN CAPACITY/<br>INTERIOR | SUGG.<br>RETAIL |  |  |
|---------------------------------------------------------------------------------------------------------------------------------------------------------------------