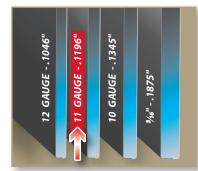

|  |  |

The handle, dial ring and graphics for all other finish colors are gold-colored.

#### AVAILABLE FINISHES

| Hunter Green<br>Metallic | Gloss Black | Black Cherry  | Sand Metallic | Silver Metallic | Textured Charcoal |  |  |  |
|--------------------------|-------------|---------------|---------------|-----------------|-------------------|--|--|--|
| INTERIOR COLORS          |             |               |               |                 |                   |  |  |  |
| Tan Carpet               | Sel 100     | Ditta in stal | Marra M.      | Gray Carpet     | CALLER OF         |  |  |  |
| A. Y. W.                 |             |               |               | 1983            | Parent Protection |  |  |  |

# series silver



R35 | SILVER SERIES SAFE COLOR SHOWN: BLACK CHERRY



SR26 | SILVER SERIES SAFE

Strong 11-gauge steel body.



AXIS™ ADJUSTABLE SHELVING Silver Series safes now feature the Axis Adjustable Shelving system. Additional Axis shelves can be purchased to convert your safe to an all-shelf interior. See page 120 for details.



Quick Access DPX Barrel Racks



NEW DPX SCOPE SAVER Found exclusively on Browning ProSteel safes, it keeps scoped rifles protected and ready for use.



12 GA

BODY

BOLTS

# bronze<sup>®</sup> series



COLOR SHOWN: GLOSS BLACK



Pry-Stop End Bolt Mechanism secures door corners in a pry attack.

#### **AFFORDABLE AND LOADED WITH FEATURES**

WHY STEP UP TO A BRONZE SERIES SAFE? 1200° F/60 min. fire protection Pry-Stop End Bolts for better pry resistance • Available in premium gloss or rugged textured charcoal finishes •