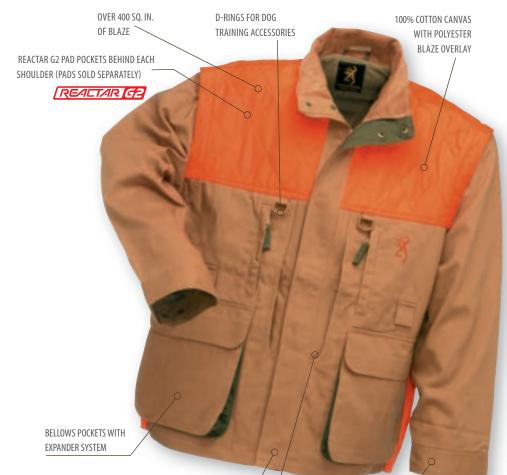

### **SAFETY VEST**

• 100% polyester oxford • Zip front • Back license loop • Large snap flap shell pockets • Buckmark embroidery on front and back **SIZES** S-3XL

| CODE<br>NUMBER | DESCRIPTION | SIZE  | SUGG.<br>RETAIL |
|----------------|-------------|-------|-----------------|
| SAFETY VEST    |             |       |                 |
| 30510001       | Blaze       | S-3XL | \$20.00         |
| JUNIOR SAFET   | Y VEST      |       |                 |
| 30550001       | Blaze       | S-XL  | 18.00           |

#### **JUNIOR SAFETY VEST**

• 100% polyester oxford • Zip front • Back license loop • Large snap flap shell pockets • Buckmark embroidery on front and back • Cut specifically for junior builds **SIZES** S (6-8), M (10-12), L (14-16), XL (18-20)

## clothing pheasants forever®



LARGE FRONT-LOAD GAME BAG

ADJUSTABLE CUFFS



Zip-off sleeves



Bellows pockets with Pocket Expander System

#### **PHEASANTS FOREVER ZIP-OFF SLEEVE JACKET**

• 12 oz., 100% cotton canvas • 100% polyester blaze overlay — over 400 square inches • Zip-off sleeves convert jacket into a vest • Available with Pheasants Forever embroidery • Large bloodproof front load game bag with zip opening for easy cleaning • Shell pockets with the Pocket Expander System for easy conversion to exposed shell loops • Hook and loop pocket flap for easy shell pocket access • D-rings for dog training accessories • Corduroy lined collar • Two zippered front pockets • Two-way front zipper with snap storm flap • Adjustable cuffs • REACTAR<sup>™</sup> G2 pad pocket behind each shoulder patch (pad sold separately)