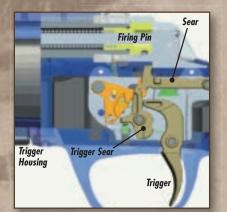

ling swivel studs installed • Inflex Technology recoil pad (Scope and mounts not included)

#### FEATHER TRIGGER™

For precise shooting there is absolutely no substitute for a crisp, predictable trigger. The X-Bolt's three-lever Feather Trigger™ provides a clean, crisp pull with no take-up or creep and minimal overtravel. The trigger is screw adjustable from 3 to 5 lbs. and factory pre-set at approximately 3½ lbs. An alloy trigger housing contains hard chromed steel components that are highly polished on all critical contact surfaces. Precise engagement angles mean the X-Bolt Feather Trigger feels light and stays that way through many thousands of rounds. Unlike competitors' triggers that rely on a secondary finger piece lever, the Feather Trigger was designed right, from the very start.



BOLT

FEATHER**TRIGGER** 

Full sear engagement (Ready to fire)





2X X Trigger Sear Trigger

Sear

Close-up of unseared (Fired)

| (SSA) = Super-Short Action, ( | SA) = Short      | Action, $(LA) = Lor$ | ng Action          |                  |                            |                 |                                 |                     |                     |                  |                       |
|-------------------------------|------------------|----------------------|--------------------|------------------|----------------------------|-----------------|---------------------------------|---------------------|---------------------|------------------|-----------------------|
| CALIBER                       | BARREL<br>LENGTH | CODE<br>NUMBER       | *TOTAL<br>Capacity | *