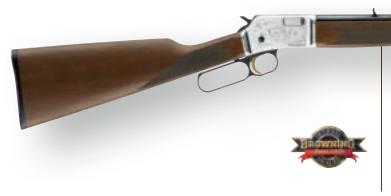

| 024101103      | 16 L.R.            | 5 lbs.           | 363/4"            | 153/8"          | 7/8"               | 11/2"           | 13½"                | 1 in 16"         | 699.99          |

TE: \*Total capacity includes one round in the chamber. \*\*Weights listed are approximate. \*\*\*Measured

# BL-22 FULL LINE DEALER, GRADE II OCTAGON SATIN FINISH STOCK AND FOREARM

RECEIVER Steel • Satin nickel finish • Grooved for scope mounts • Scroll engraved BARREL Octagonal
 • Blued finish • Recessed crown ACTION Lever-action • Short 33° lever throw • ¾ length tubular magazine
 • Gold-colored trigger STOCK Satin finish American walnut • Straight grip • Cut checkering FEATURES Adjustable sights with front gold bead • Available only from Browning Full Line and Medallion Dealers



# BL-22 FULL LINE DEALER, GRADE I AND II SATIN FINISH STOCK AND FOREARM

**RECEIVER** Steel • Satin nickel finish • Grooved for scope mounts • Grade II is scroll engraved **BARREL** Blued finish • Recessed crown **ACTION** Lever-action • Short 33° lever throw • Tubular magazine • Grade II has gold-colored trigger **STOCK** Satin finish American walnut • Straight grip • Grade II has cut checkering **FEATURES** Adjustable sights with front bead • Available only from Browning Full Line and Medallion Dealers

|          |            | CALIBER        | BARREL<br>Length | CODE<br>NUMBER | *TOTAL<br>CAPACITY | **AVG.<br>WEIGHT | OVERALL<br>LENGTH | SIGHT<br>Radius | ***DROP<br>At comb | DROP<br>At heel | LENGTH<br>OF PULL | RATE OF<br>TWIST | SUGG.<br>RETAIL |
|----------|------------|---------