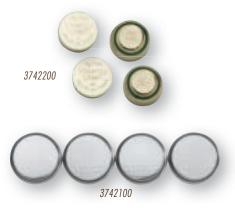

7200 Replacement Bulb | 13 Watt Fluorescent                   | 3747200 |                                  |                                 | 22.49        |

### **FLASHLIGHT POUCHES**

Rugged Cordura® nylon (Lights not included)
 Full range of adjustments using hook and loop
fasteners and a polymer snap buckle • Large pouch
fits Hunt Master, Control Point and most Black Ice™
Flashlights • Small pouch fits Pro Hunter, Hi Power™,
Spitfire and most Tactical Hunter flashlights

### **FLASHLIGHT BATTERIES**

• LR-41 batteries available in 4-packs • Used in Choke Tube Keychain lights and Browning Light pens • Difficult to find in stores • 2032 Lithium batteries fit Night Seeker™, Night Seeker RGB and Night Seeker Pocket Light • Delivers about twice the power per gram as alkaline batteries





| DESCRIPTION              | CODE #  | SUGG. RETAIL |
|--------------------------|---------|--------------|
| LR-41 Batteries (4-Pack) | 3742200 | \$3.50       |
| 2032 Batteries (4-Pack)  | 3742100 | 4.99         |



# **CLOTHING** introduction

# WE ARE EXCITED TO ANNOUNCE THE ADDITION OF REALTREE® CAMO PATTERNS TO OUR LINE OF HUNTING CLOTHING.

We know that every hunter has their own sense of what works best when it comes to camouflage. We know that the background and vegetation for every hunt varies and that these conditions constantly change with the seasons. Selecting your camo to precisely match the conditions is the hallmark of the serious, successful hunter.

That's why we are pleased to now offer our most popular clothing items in your choice of Realtree or Mossy Oak camo patt