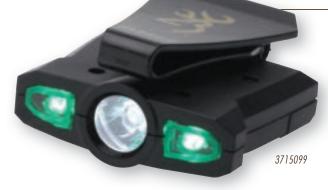

light headlamp is super bright and so small it goes unnoticed when worn • Two Nichia® white LEDs for distance and general-purpose use, one green LED for stealth, safety and night vision • Rugged polymer construction with Silent Hinge™ Includes headstrap for use as a headlamp, or hat clip to attach to a cap **BRIGHTNESS** 10 lumens **EFFECTIVE DISTANCE** 15 meters

SUGG. RETAIL

\$14.99

10

# Hat Clip





# (AP lights

### NIGHT SEEKER™ RGB CAP LIGHT

 Adjustable tilt allows the light to pivot up and down to aim the light where it is needed • Two white LEDs for all-purpose use • One RGB LED offers night vision, safety and stealth • Wear on the brim of a cap, as a pocket light or on a pack strap
 LEDs are rated for 100,000 hours use
 BRIGHTNESS 15 lumens
 EFFECTIVE DISTANCE 20 meters







NIGHT SEEKER™ PRO CAP LIGHT • Adjustable tilt allows the light to pivot

up and down to aim the light where it is needed • One Nichia® 0.5 Watt LED for distance illumination • Two green LEDs for night vision, safety and stealth • Wear on the brim of a cap, as a pocket light or on a pack strap • LEDs are rated for 100,000 hours use **BRIGHTNESS** 20 lumens **EFFECTIVE DISTANCE** 35 meters

Cap Light

The Night Seeker<sup>™</sup> RGB cap light features two white LEDs plus a cool RGB LED which shines first red, then green, then blue — all from a single LED — just by pushing the switch. Like other Night Seeker lights, the RGB is made from lightweight polymer with an integrated clip that swivels to allow the light to be easily directed.



Pocket Light

Cap lights are one of the best ideas ev