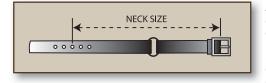

---|
| NEW Adjustable Collar, Black, 14"-20"         | 1301039914 | \$9.99       |
| NEW Adjustable Collar, Black, 18"-26"         | 1301039918 | 9.99         |
| NEW Adjustable Collar, Yellow, 14"-20"        | 1301037314 | 9.99         |
| <b>NEW</b> Adjustable Collar, Yellow, 18"-26" | 1301037318 | 9.99         |
| <b>NEW</b> Adjustable Collar, Blaze, 14"-20"  | 1301030114 | 9.99         |
| NEW Adjustable Collar, Blaze, 18"-26"         | 1301030118 | 9.99         |
|                                               |            |              |

#### **CLASSIC STANDARD COLLARS**



Single ply webbing 
 Heavy-duty hardware

• D-ring for attaching lead or tie-out

| AIL |
|-----|
|     |
|     |
|     |
|     |
|     |
|     |
|     |
|     |
|     |
|     |
|     |
|     |
|     |
|     |



Measure your dog's neck at the smallest part with a flexible measuring tape. Our collars are sized from the buckle to the middle adjustment hole to allow room for your dog's growth and seasonal weight changes.



dog



• • •

0

.

0 0

0

• Yellow

Blaze

Black

#### GIVE YOUR DOGS A NEW LEASH ON LIFE.

dog

Get your dog a new Browning leash and take her for a walk in high style. Select latigo leather, nylon webbing or a fine woven rope model. Heavy-duty snap rings and loop handles insure a secure hold. Leads come in either 4 foot or 6 foot lengths. A training lead or walking lead is a great idea and can help make your dog feel more secure, especially when there are other dogs, cars and children around.

### LEATHER LEADS NEW

• Top-grain latigo leather • Heavy-duty brass snap hook • L