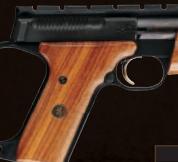

down to a compact length of only 19%" for storage or packing.

# buck mark<sup>® RIFLES</sup>

# **ONE FUN LITTLE GUN.**

The Buck Mark Rifle is compact, easy to shoot and always ready to hunt squirrels and rabbits, or tip over aluminum cans. Lightweight, accurate and extremely reliable, the Buck Mark Rifle is tough to put down for any reason except to reload.

### ACTION

The straight blowback design offers enhanced simplicity and reliability.

#### FRAME

Machined to exacting tolerances from a solid billet of 7075-T6 aluminum. The stock structure is a part of the pistol frame, reducing weight and the number of parts.

#### SLIDE

Built-in recess and raised side panels for an improved cocking grip. The convenient manual slide release is easily operated with the shooting or support hand.



#### SIGHTS

Sporter models feature a TRUGLO®/Marble's® fiber-optic sight system.

#### BARREL

Sporter model features a lightweight, tapered sporter-weight barrel. Target models feature a steel bull barrel. The chamber in every Buck Mark Rifle barrel is hand-reamed and the muzzle crown is recessed to protect it from damage that could degrade accuracy.





SAFETY Large manual thumb safety. MAGAZINE RELEASE Positioned adjacent to the trigger guard for convenient operation.

#### RIFLES buck mark®



#### **GRAY LAMINATE BUCK MARK TARGET RIFLE, FLD** SATIN FINISH STOCK AND FOREARM

**RECEIVER** Alloy • Matte blued finish **BARREL** Heavy bull • Matte blued finish Target crown ACTION Blowback 
 Single-action trigger 
 Detachable magazine **STOCK** Laminated gray satin finish hardwood **FEA