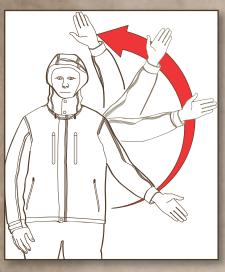

has tapered off and your dog has finally stopped begging for more hot coffee. Today is perfect for trying out the new Dirty Bird Vari-Tech™ System. Start off with our base layer garment having a mid-layer fleece wrapped around your upper body and a stretchable lightweight poly-jersey fabric on the arms. Now add a waterproof, breathable top layer like the Dirty Bird Vari-Tech Jacket and Half Bib. The jacket has a high-performance Pre-Vent® waterproof, breathable outer shell and PrimaLoft® Synergy insulation. Like the base layer, the Vari-Tech design puts the high-loft insulation around your torso, while a lighter 3-layer bonded fabric is used in the jacket sleeves and bib legs for ease of movement. Any weather is great weather for ducks and the new Dirty Bird Vari-Tech waterfowl clothing.



#### VARI-TECH™ DESIGN

Our new Vari-Tech Temperature and Motion Design combines heavier insulation in the body where you need it to stay warm and lighter insulation in the sleeves where you want a full range of motion. PrimaLoft® Synergy insulation is used in the body of the jacket and a bonded 3-layer fabric in the sleeves so you get warmth where you want it and ease of movement where you need it. You get the best of both worlds with Vari-Tech.



ARTICULATED KNEE CONSTRUCTION Our new Vari-Tech Temperature and Motion Design adds highlytailored pleated leg construction that is pre-curved to follow the natural bend of your knee. This means less bunching of material behind your knee when sitting in your blind or boat, and greater ease of motion when your hunt requires active movement thro