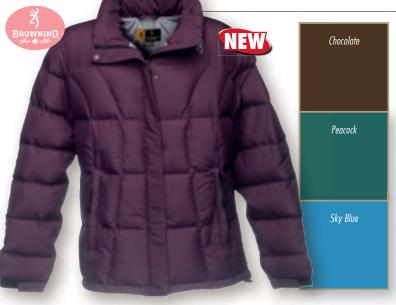

|----------------|------------------------|---------|-----------------|
| 30575420       | Mossy Oak              | S-XL    | \$116.50        |
|                | Break-Up Infinity      | 2XL-3XL | 128.50          |
| 30575421       | <b>NEW</b> Realtree AP | S-XL    | 116.50          |
|                |                        | 2XL-3XL | 128.50          |
| 30575442       | Olive                  | S-XL    | 105.00          |
|                |                        | 2XL-3XL | 116.50          |
| 30575432       | Tan                    | S-XL    | 105.00          |
|                |                        | 2XL-3XL | 116.50          |
| 30575490       | Black                  | S-XL    | 105.00          |
|                |                        | 2XL-3XL | 116.50          |









#### 650 DOWN JACKET FOR HER

Downproof microfiber shell • High-loft 650 fill power down insulation provides warmth without bulk
Luxurious high thread count shell and lining fabrics
Women's cut for comfortable fit • Bottom drawcord to lock in warmth • Hook and loop adjustable cuff closures
Two zippered handwarmer pockets • Full-length front zipper closure with snap secured storm flap • Inside security pocket with zipper closure • Buckmark embroidery on left chest and right rear shoulder SIZES S-XL

| CODE<br>NUMBER | DESCRIPTION          | SIZE | SUGG.<br>Retail |
|----------------|----------------------|------|-----------------|
| 30496148       | NEW Plum             | S-XL | \$151.50        |
| 30496131       | <b>NEW</b> Chocolate | S-XL | 151.50          |
| 30496143       | NEW Pea