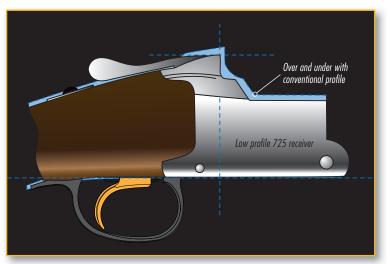

f a low-profile receiver. The new 725 receiver is significantly lower than other Citori 12 gauge receivers, yet the 725 shares the renowned durability of generations of Citori over and unders with the rugged full-width hinge pin and tapered locking bolt design. With a 725, you get the "one with the gun" feeling you want, with the long lasting durability you expect from a Browning over and under. And the features don't stop there. The 725 showcases the all-new Fire Lite mechanical trigger that offers unmatched feel and lighter pull weights than ever before. Inflex II Technology has also been added to make shooting more comfortable. On top of it all is a beautiful look that, while familiar, is sleek and fresh. The Citori 725, get your hands on the next over and under performance tradition.



Improved recoil control and less muzzle jump are two of the big benefits of a low-profile receiver. There is also the "one with the gun" feeling that makes the shotgun act like an extension of your body.



The new low-profile receiver makes the Citori 725 feel incredibly balanced in your hands, and gives you the "one with the gun" feeling you want. Put a 725 to the real test by picking one up. The 725 feels light and swings fast. The grip is comfortable, and the forearm is narrow and sleek to place your front hand closer to the bore line for superior hand-eye coordination and pointability.





GAUGE: 12 | GLOSS OIL FINISH STOCK AND FOREARM

**RECEIVER** Steel • Low-profile • Silver nitride finish • Accented, high-relief engraving **BARREL** Ventilated top rib **ACTION** Mechanical trig