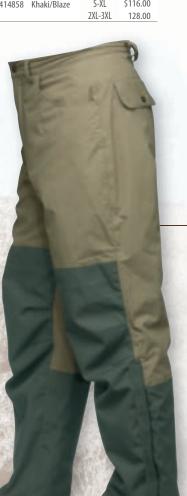

erlays • Articulated shoulders for ease of movement • REACTAR™ G2 pad pockets behind both shoulders (pad sold separately) • Front-loading bloodproof game bag with drain holes and zip-top opening • Fleece-lined collar • Two inverted-pleat bellows pockets with magnetic flap closures, elastic gussets for easy pocket expansion and shell loops • Lined handwarmer pockets on chest and behind bellows pockets • Attached hood zips into collar • Hook and loop adjustable, water-resistant cuffs • Water bottle pockets • Internal security pockets **SIZES** S-3XL

| CODE<br>NUMBER | DESCRIPTION | SIZE    | SUGG.<br>RETAIL |
|----------------|-------------|---------|-----------------|
| 30414858       | Khaki/Blaze | S-XL    | \$116.00        |
|                |             | 2XL-3XL | 128.00          |





Elastic gussets on shell pockets



#### **CROSS COUNTRY PRO UPLAND PANT**

• 160 denier nylon shell with water-resistant, windproof lining • OverCast barrier design for water-resistant and windproof protection • Fully-taped seams • Taffeta leg lining for easy on and off • Briar-resistant nylon oxford overlays on front face and back calf • Comfortable, relaxed fit • Boot cut for easy fit over boots • Zipper fly • Flap rear pockets with snap closures • Fullyconstructed waistband with kidney flap • Zip-to-knee leg openings with storm flaps • Articulated knees • Two front pockets **SIZES** S-3XL

| CODE<br>NUMBER | DESCRIPTION | SIZE    | SUGG.<br>RETAIL |
|----------------|-------------|---------|-----------------|
| 30214858       | Khaki/Olive | S-XL    | \$84.00         |
|