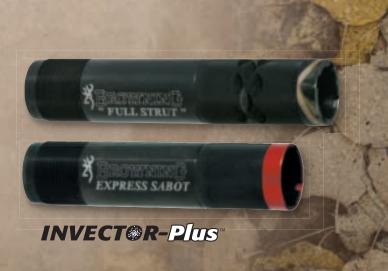

o spin the shot charge and spread the pattern. Flat choke tube wrench is not compatible with Diana Grade choke tubes. Pattern based on the percentage of pellets in a 30" circle at 40 yards.



| DESCRIPTION       | CODE #  | PATTERN<br>PERCENTAGE | SUGG.<br>Retail |
|-------------------|---------|-----------------------|-----------------|
| Full              | 1132253 | 55-85%                | \$39.99         |
| Improved Modified | 1132263 | 45-75%                | 39.99           |
| Modified          | 1132273 | 35-65%                | 39.99           |
| Light Modified    | 1132233 | 30-60%                | 39.99           |
| Improved Cylinder | 1132283 | 25-55%                | 39.99           |
| Skeet             | 1132293 | 20-45%                | 39.99           |

INVECT@R-Dms



#### **GOOSE BAND CHOKE TUBES**

• Unique extended design resembles a waterfowl leg band • 17-4 stainless steel construction • Superior patterning with steel shot • Threaded for 12 gauge Invector-Plus™ back-bored barrels only • Friction wrench is designed specifically for Goose Band choke tubes

| DESCRIPTION                       | CODE #  | PATTERN<br>PERCENTAGE | SUGG.<br>RETAIL |
|-----------------------------------|---------|-----------------------|-----------------|
| Full                              | 1131853 | 55-85%                | \$69.99         |
| Improved Modified                 | 1131863 | 45-75%                | 69.99           |
| Modified (B)                      | 1131873 | 35-65%                | 69.99           |
| Light Modified                    | 1131833 | 30-