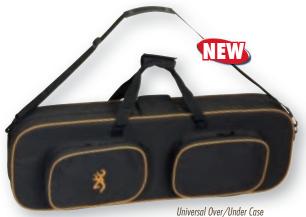

10½" x 4 <b>¾</b> " | 1426129408 | \$360.00     |
| <b>NEW</b> Leather/Canvas<br>Case (Except BT-100) | Olive/<br>Brown    | 36 <b>¾</b> " x 10½" x 4 <b>¾</b> " | 1426125408 | 360.00       |



SHELL Solid wood frame • Polyester twill exterior with synthetic leather trim **PADDING TYPE** Microsuede over padded lining with movable padded support blocks **HINGE** Four antique brass hinges **LATCH** Antique brass combination locks **SPECIAL FEATURES** Magnetic choke tube holder compartment • MAGNETIC HOLDERS WILL NOT HOLD **EXTENDED TITANIUM CHOKE TUBES** 

| DESCRIPTION   | COLOR       | DIMENSIONS       | CODE #     | SUGG. RETAIL |
|---------------|-------------|------------------|------------|--------------|
| N Barrow Case | Olive/Brown | 32" x 10¾" x 3¾" | 1421054012 | \$200.00     |



1 R 22 CAL

A 1 🗟 🕄 30" 🏶

COLOR

Black

DESCRIPTION

NEW Soft Frisco,

Universal O/U Case

| DESCRIPTION             | COLOR | DIMENSIONS      | CODE #     | SUGG. RETAIL |
|-------------------------|-------|-----------------|------------|--------------|
| <b>NEW</b> Soft Frisco, | Black | 30" x 12" x 4½" | 1426009290 | \$185.00     |
| SA-22 Case              |       |                 |            |              |

DIMENSIONS

35" x 12" x 4½"

#### **FRISCO CASES**

SHELL 600-denier polyester canvas exterior PADDING TYPE Thick foam interior with stock and barrel cutouts SPECIAL FEATURES Padded carry handles • Padded shoulder strap • Lightweight • Large exterior accessory pockets with zipper closures and elasticized loops • Double slider zipper closure

SA-22 Case

#### browning.com 125