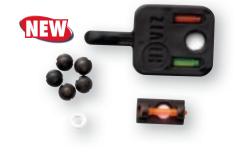

-----|--------|--------------|
| Comp Sight  | 12850  | \$39.99      |



#### HIVIZ® 4-IN-1 GAME SIGHT

Includes both front and rear sights, making the 4-in-1 perfect for deer, turkey, waterfowl and upland hunting
Injection-molded optical-grade resin sight construction
Rear sight is fully adjustable for windage and elevation
Light-gathering LitePipes make low-light shooting effortless • Mounts easily with no gunsmithing required

| DESCRIPTION       | CODE # | SUGG. RETAIL |
|-------------------|--------|--------------|
| 4-in-1 Game Sight | 12893  | \$39.99      |

#### **MINI COMP SIGHT**

Metal base replaces bead sight • Interchangeable light pipes include orange, red and green • Includes five different screws for mounting
Adjustment key holds two extra LitePipes • Fits most shotguns



| DESCRIPTION      | CODE # | SUGG. RETAIL |
|------------------|--------|--------------|
| NEW Mini Comp    | 12851  | \$24.99      |
| NEW 2-1 Hunting  | 12871  | 29.99        |
| NEW 2-1 Sporting | 12872  | 29.99        |
|                  |        |              |

#### **2-1 HUNTING AND 2-1 SPORTING SIGHTS**

• Magnetic base attaches directly to shotgun rib • Each sight features both red and green LitePipes • Simply reverse sight to change color that is seen • Comes with both round and triangular LitePipe systems • Hunter model is designed specifically for guns with narrow ribs

Sporting model is designed specifically for guns with wider ribs



## cleaning Accessories

#### **GUN CLEANING MAT**

• The safe way to protect both firearms and furniture • Soft, felt-like fabric won't d