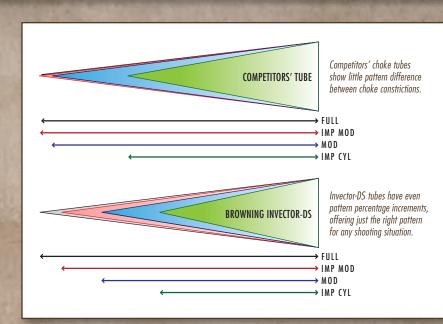

ROWNING INVECTOR-DS GAS SEAL**

Invector-DS choke tubes feature a proprietary brass seal that prevents gas and grit from slipping into the space between the barrel and choke tube. This durable, long lasting seal compresses tightly against the barrel wall to minimize residue build up on the threads for easier installation and removal than any other choke system with muzzle threads. The seal also helps keep the choke tube snug in the barrel.



Front threads are precision cut for easy installation and removal, and help minimize barrel flare.



Extended Invector-DS choke tubes have crisp knurling for a sure grip and are clearly marked for easy identification.



All Invector-DS choke tubes are highly polished inside and out and produce dense, predictable patterns.





# INVECTOR-DS Chokes



#### THE SHOT PATTERN YOU WANT.

When you thread in a choke tube, you expect it to give you the shot pattern you need for the shooting situation at hand. Invector-DS does this better than any of the competitions' choke systems. From full to cylinder, the internal geometries of Invector-DS choke tubes have been tested again and again to ensure that patterns tighten consistently and reliably. With Invector-DS you get even shot spacing between chokes when it comes to pattern percentages, and the pattern you want when you take the shot.

### **NEW** INVECTOR-DS CHOKE TUBES

• Fits flush with the end of the barrel but are longer than competitors' tubes • Proprietary differential banded gas seal eliminates residue build up and makes chokes easy to remove and install • Integrated spring suspens