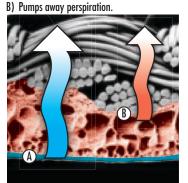

works best when it comes to camouflage. We know that the background and vegetation for every hunt varies and that these conditions constantly change with the seasons. Selecting your camo to precisely match the conditions is the hallmark of the serious, successful hunter.

That's why we are pleased to now offer our most popular clothing items in your choice of Realtree or Mossy Oak camo patterns. These two great brands represent the backbone of the hunting camo industry. No matter when and where you hunt, Browning has the Realtree or Mossy Oak pattern that will let you fade into the background, never to be seen until it's time to smile for the camera with your once in a lifetime trophy animal.





G/AVAVO

# hmx<sup>®</sup>·primaloft<sup>®</sup>

### **CLOTHING**

A) Wicks moisture away.



BI-COMPONENT Waterproof breathable fabric (Shown magnified 300 times)



### HMX<sup>®</sup> BI-COMPONENT WATERPROOF BREATHABLE FABRIC TECHNOLOGY IS HERE.

Our clothing continues to lead the industry with high performance, Bi-Component HMX waterproof and breathable fabrics. HMX is different because it combines the advantages of the two most widely used technologies. Hydrophilic Monolithic systems do not transport perspiration vapor, but only the liquid perspiration formed when the vapor condenses. Hydrophobic Microporous systems transport vapor, but do not transport condensed perspiration. By using a Bi-Component system we utilize the advantages of both technologies to move both water vapor and condensed water to the outside of the garment keeping you protected from internal moisture. At