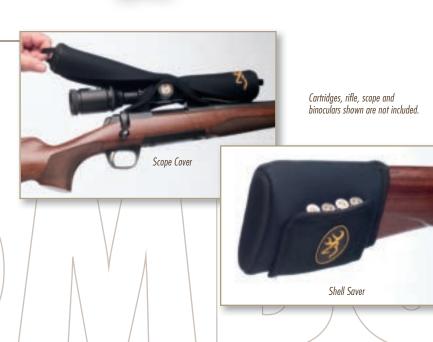

DE # | SUGG. RETAIL |
|--------------------|--------|--------------|
| Hunter's Combo Kit | 129250 | \$59.99      |

Rifle, scope, mounts, binoculars and cartridges not included.

#### **SCOPE COVER**

• Padded neoprene is easy, fast and silent to remove • Stays attached to the scope

- End caps offer full protection
- 40mm and 50mm sizes available

#### SHELL SAVER

Padded neoprene cover slips over buttstock
 Flex foam™ pocket holds four rifle cartridges

Accommodates sling swivels • Textured
molded foam recoil pad

| DESCRIPTION       | CODE # | SUGG. RETAIL |
|-------------------|--------|--------------|
| Scope Cover, 40mm | 12902  | \$29.99      |
| Scope Cover, 50mm | 12904  | 29.99        |
| Shell Saver       | 12901  | 29.99        |
|                   | 1      |              |



### accessories



#### **BINO HUB**

• Protective molded foam bino compartment with comfortable harness system relieves strain on neck • Unique Bino attachment allows for tension-free movement • Magnetic dual position range finder holder • Range finder magnet wrap included (fits most range finders) • Side stretch pouch is great for calls or accessories (Binoculars and range finder shown not included)





Powerful magnets on the side and bottom hold your range finder in the perfect position for quick use



Unique bino attachment allows tension-free viewing



Comfortable harness system eliminates strain on your neck

Easily attaches to most binoculars



Backup lanyard and security bungee strap secures range finder over rough terrain



#### **BINO HARNESS**

• Keeps binoculars accessi