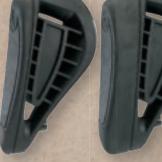

| 1 <sup>11</sup> /16" Adj. | 2" Adj.         | 14 <sup>3</sup> /8" | (1/4" - 3/8")                                                    | 5,999.99        |
| 12    | 30"/32"            | 013269467        | F, F, F, IM        | 23/4"   | 8 lbs. 13 oz.   | 461/4" / 481/4"                           | 1 <sup>11</sup> /16" Adj. | 2" Adj.         | 143/8"              | ( <sup>1</sup> / <sub>4</sub> " - <sup>3</sup> / <sub>8</sub> ") | 5,999.99        |
| *NOTE | : Weights listed a | are approximate. |                    |         |                 |                                           |                           |                 |                     |                                                                  |                 |







Recoil Pads for Composite Models\*

TRAP



Recoil Pads for Wood Models\*

Composite Model Adjustable Comb

#### CYNERGY ACCESSORIES RECOIL PADS | SPACERS | COMBS

| DESCRIPTION                   | CODE<br>NUMBER | SUGG.<br>Retail |
|-------------------------------|----------------|-----------------|
| Short Composite Recoil Pad    | 11400          | \$34.99         |
| Medium Composite Recoil Pad   | 11401          | 34.99           |
| Long Composite Recoil Pad     | 11402          | 34.99           |
| Short Wood Recoil Pad         | 11410          | 34.99           |
| Medium Wood Recoil Pad        | 11411          | 34.99           |
| Long Wood Recoil Pad          | 11412          | 34.99           |
| 1/4" Composite Stock Spacer   | 11430          | 7.99            |
| 1/4" Wood Stock Spacer        | 11431          | 7.99