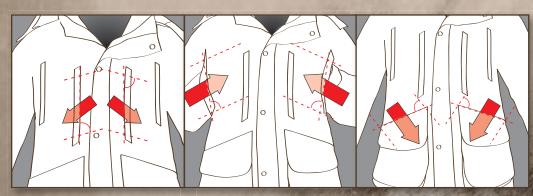

equire quilting to stay in place it won't restrict your freedom of movement. You'll find that hitting fast-flying crossing birds was never easier than when you're wearing a Dirty Bird jacket.



#### RAGLAN SLEEVE

On outerwear the raglan sleeves are cut at a long tapering angle right up to the collar line. This means that the top of the sleeve is one seamless piece of fabric all along the shoulder with no exposed seams to leak, even in the worst downpours.



#### ARROW GUSSETS

The Arrow Gusset armpit design has a smooth, tapering shape as it rises along the side to under the sleeve. It makes the garment fit better and gives you a much greater range of movement. That's an important advantage when you're facing a big flock of dirty birds crossing both ways in front of your decoy spread.



#### ANGLE-ENTRY POCKETS

Angle-Entry pockets are designed around the human arm and hand. When your hands are above your elbows they naturally point up, and when they are below your elbows they point down. The interiors of the two zippered chest accessory Angle-Entry pockets and the shell pockets are slanted down to more naturally fit your hands, while the two handwarmer Angle-Entry pockets slant up. No more breaking your wrists to fish another shell or a call out of your parka pockets.



## <sup>clothing</sup> dirty bird<sup>™</sup> wate<mark>rfowl</mark>



## DIRTY BIRD 4-IN-1 PARKA

**SHELL** Pre-Vent<sup>®</sup> waterproof, breathable fabric shell • Angle-Entry pocket design • Two upper Angle-Entry handwarmer pockets • Two zippered chest Angle-Entry accessory pockets • Two lower be