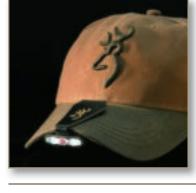

RGB cap light features two white LEDs plus a cool RGB LED which shines first red, then green, then blue — all from a single LED — just by pushing the switch. Like other Night Seeker lights, the RGB is made from lightweight polymer with an integrated clip that swivels to allow the light to be easily directed.



Pocket Light

Cap lights are one of the best ideas ever, and we have the best executed designs available. Night Seeker™ cap lights are durably constructed from a lightweight polymer to keep weight to a minimum. An integrated clip swivels to allow the light to be easily directed. The unique clip is also highly versatile. In addition to attaching to the brim of a cap, the clip can be attached to your shirt pocket, backpack strap or folded out to allow the light to stand on its own.



### NIGHT SEEKER™ CAP LIGHT

• Over 1.5 million sold • Adjustable tilt allows the light to pivot up and down to aim the light where it is needed • Two white LEDs are ideal for all-purpose use; one red LED for night vision and stealth • Wear on the brim of a cap, as a pocket light or on a pack strap • LEDs are rated for 100,000 hours use **BRIGHTNESS** 15 lumens **EFFECTIVE DISTANCE** 20 meters



Free Standing

| DESCRIPTION                      | LED                                | CODE #  | BATTERIES        | BATTERY LIFE / LUMENS         | SUGG. RETAIL |
|----------------------------------|------------------------------------|---------|------------------|-------------------------------|--------------|
| Night Seeker RGB,<br>MONBU       | (2) Nichia 5mm +<br>(1) 5mm RGB    | 3715100 |