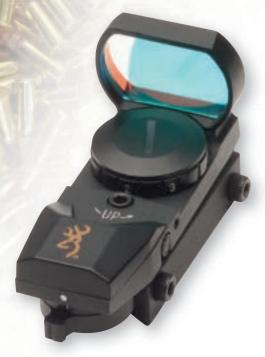

ure • D-ring

| DESCRIPTION | SIZE | CODE #   | SUGG. RETAIL |
|-------------|------|----------|--------------|
| Pistol Case | 11"  | 12903031 | \$39.99      |



#### 1911-22/BUCK MARK® PISTOL RUG

Fits both 1911-22 and Buck Mark pistols (up to a 5½" barrel)
Tough ballistic nylon construction • Outer pocket secures three spare magazines • Padded to protect pistol • D-ring

 DESCRIPTION
 CODE #
 SUGG. RETAIL

 1911-22/Buck Mark Pistol Rug
 12902030
 \$24.99

## DISTO ACCESSORIES

#### 1911-22/BUCK MARK® MAGAZINE HOLDER

• Tough ballistic nylon construction • Carries one magazine for 1911-22 or Buck Mark Rifle or pistol • Larger pocket holds extra 22 cartridges • Hook and loop closures • Belt loops

 DESCRIPTION
 CODE #
 SUGG. RETAIL

 1911-22/Buck Mark Magazine Holder
 12902021
 \$19.99



#### **BUCK MARK® REFLEX SIGHT**

Four reticle patterns: Circle-Dot-Cross Reticle,
3 MOA Dot Reticle, Cross-Dot Reticle, Circle-Dot
Reticle • Seven-position brightness rheostat
Field-of-view: 15.7m/100m • Unlimited eye relief
Powered by one #2032 lithium battery • Mounts
to a standard Weaver-style base • Rugged
aluminum housing with matte black finish



| DESCRIPTION                      | FINISH       | CODE #  | SUGG. RETAIL |
|----------------------------------|--------------|---------|--------------|
| Buck Mark Reflex Sight           | Matte Finish | 1290230 | \$59.99      |
| Buck Mark Scope Base (one-piece) | Matte Finish | 12328   | 34.99        |



Cross - Dot

Circle - Dot

Magazine and ammunition shown are not included.

#### **BUCK MARK® HI-VIZ® PISTOL SIGHT**

• A great pe