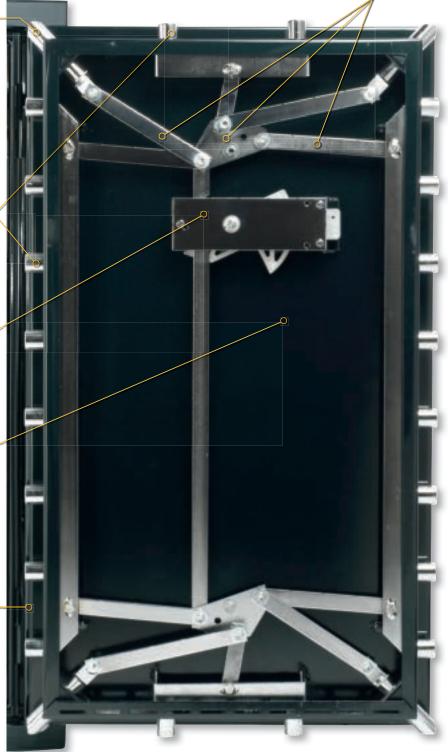

ng or pounding attacks. Our door frames are constructed from the same thickness of steel as the body and are bent, not welded, for superior strength, rigidity and pry resistance. Some safe manufacturers cut costs by not reinforcing the door frame, making the door opening itself a prime point for attack.

#### UNI-FORCE™ LOCKING SYSTEM

A punch attack involves drilling through the body to access the bolts, then hammering on the bolts until the lock breaks. Our finest safe locking mechanism, the Uni-Force System, incorporates robust cam locks and a heavy-duty multiple diversion bar system to prevent bolt or handle pressure from reaching the lock. With the Uni-Force System, pounding forces go to the cams and diversion bars, not the lock, for unmatched protection against this type of attack.



# same security

# FORCE DEFLECTOR": CLASS-LEADING SECURITY FROM PATENTED INNOVATION.

14

When it comes to a Browning ProSteel safe, we believe the term value should never be mistaken for compromise. Our patented Force Deflector System is a prime example of that philosophy. Force Deflector combines serious lock protection features with a rigid formed door design to offer best-in-class security and protection for all of your prized possessions.

### **I** FORCE DEFLECTOR<sup>™</sup> SYSTEM

14

The patented, class leading Force Deflector Locking System prevents energy transfer to the lock better than many systems found on safes costing much more. This simple, yet innovative design uses a rotating cam to prevent forces on the bolt or handle from reaching the lock.

### **2** PRY-STOP END