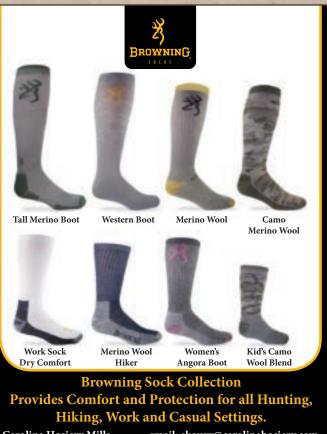

the Browning-sponsored TV show "Goin' Country." Kristy possesses an infectious passion for everything she does, whether it is performing, hunting or saving horses through the Kristy Lee Horse Heaven Foundation. **STEPHEN LE BLANC** 

A man of many talents, Stephen has a degree in wildlife biology, is a master taxidermist, an award-winning wildlife sculptor and an avid hunter. His impressive hunting résumé includes a North American Grand Slam of sheep and the Africa Big Five that consists of elephant, white rhino, cape buffalo, lion and leopard.



# products browning



# browning **products**

## NEW STYLES - FOR 2012 HIGH PERFORMANCE HUNTING FOOTWEAR



BR8100 - Insulated Rubber Pull On Side Zipper

 BP104 - Insulated Waterproof Lace to Toe

1.800.441.4319 • www.browningfootwear.com





Carolina Hosiery Mills email: ekoury@carolinahosiery.com tel 336.226.5581 fax 336.226.9721 www.browninghosiery.com

# products browning



# browning **products**



# HU4030-014587 11 FOOT / 14 FOOT TRIPOD HUNTING STAND

- 300 POUND WEIGHT CAPACITY
- 360 DEGREE SWIVEL SEAT
- 26 INCH DIAMETER MESH PLATFORM
- SHOOTING REST
- 2 INCH SQUARE TUBING FRAME
- HOLDS UP TO 300 POUNDS

HU4030-014587

S

G

her

S

The Be



# GR1008-013841A DELUXE SMOKER

- SQUARE OFFSET FIREBOX AND SIDE GRILL
- COOKING CHAMBER: 840 SQUARE INCH COOKING SURFACE
- FIREBOX: 395 SQUARE INCH COOKING SURFACE
- HEAVY DUTY PORCELAIN COATED COOKING GRATES
- FRONT SHELF AND BOTTOM RACK FOR EXTRA STORAGE
- HEAVY DUTY STEEL CONSTRUCTION
- 16 INCH OVERSIZED WAGON STYLE WHEELS



OTHER BROWNING ITEMS: TRIPOD HUNTING STANDS, CHA