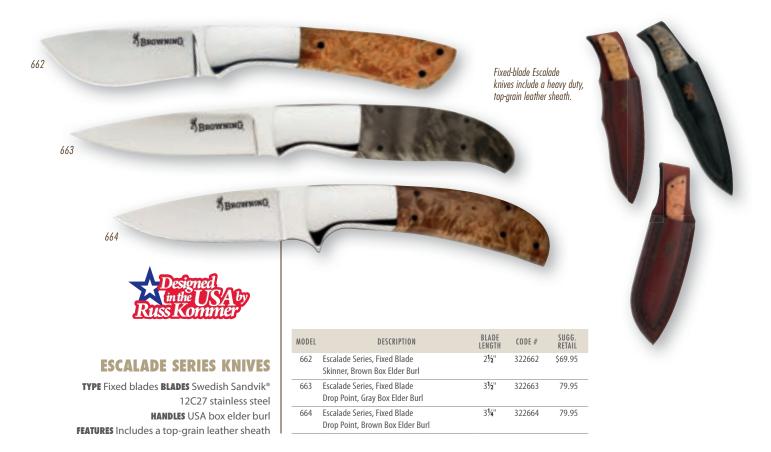

n a single knife just won't do the job, reach for the Guide's Choice combo.







| MODEL | DESCRIPTION                          | BLADE<br>LENGTH                    | CODE # | SUGG.<br>RETAIL |
|-------|--------------------------------------|------------------------------------|--------|-----------------|
| 521   | Guide's Choice,<br>Fixed Blade, G-10 | 3 <b>1⁄2</b> ''<br>2 <b>3⁄4</b> '' | 322521 | \$49.95         |
| 523   | Guide's Choice,<br>Fixed Blade, Stag | 3 <b>½</b> "<br>2 <b>¾</b> "       | 322523 | 99.95           |

#### **GUIDE'S CHOICE KNIVES**

**TYPE** Fixed blades **BLADES** Swedish Sandvik® 12C27 stainless steel **HANDLES** Stag or G-10 **FEATURES** Stag handled fixed-blade models include a top-grain leather sheath • G-10 handled models include a Cordura® nylon sheath



### OUTDOORSMAN AND WOODSman

With just a little practice and a sharp, quality Browning Outdoorsman Fillet knife, you can lay out some very impressive and tasty fillets in minutes. They are made to easily cut fillets with veteran-like ease. The razor-sharp German X50CrMoV15 steel blade provides just the amount of flex and feedback needed to glide over bones and carve perfect fillets every time. Tough, full tang canoe-shaped molded handles provide a secure non-slip grip even when wet, for added control and comfort.

#### **OUTDOORSMAN FILLET KNIVES**

TYPE Fixed blade fillet **BLADES** German X50CrMoV15 steel **HANDLES** Durable injection molded handles with inlaid metal Buckmark **FEATURES** Nylon sheath included

Incredibly versatile, the Woodsman Bird and Trout fixed blade knives and n