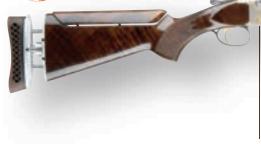

d Golden Clays model, a BT-99 will deliver all day long. There is not a better single-barrel trap gun, at any price, than the rugged BT-99. These tough, reliable guns are built to elevate your trap game.



FOREARM A beavertail forearm helps control recoil and assists hand-eye coordination.

**RIB** High-post, <sup>11</sup>/<sub>32</sub>" rib.



EXTRACTOR The BT-99 features an extractor







TECHNOLOGY

017070426 F, IM, M 23/4" 8 lbs. 5 oz. 49" 13/8" 143/8" 2,539.99 2" **BT-99 GRADE III WITH ADJUSTABLE COMB** 12 34" 017071425 F, IM, M 23/4" 8 lbs. 6 oz. 51" 1<sup>1</sup>/<sub>4</sub>" Adj. 2" Adj. 14<sup>3</sup>/<sub>8</sub>" 11/32" \$2,829.99 F.IM. M 8 lbs. 5 oz. 49" 1<sup>1</sup>/<sub>4</sub>" Adi. 2" Adi 143%" 2.829.99

VECTOR**PR** 



Grade III, Right

#### S H O T G U N S

E NAP



#### **BT-99 GOLDEN CLAYS WITH ADJUSTABLE COMB**

#### GAUGE: 12 | GLOSS FINISH STOCK AND FOREARM

**RECEIVER** Steel • Silver nitride finish • Gold accented, high-relief engraving **BARREL** High-post ventilated rib • Ported **ACTION** Extractor only **STOCK** Gloss finish Grade V/VI walnut • Beavertail forearm **FEATURES** Vector-Pro<sup>™</sup> lengthened forcing cone • Three Invector-Plus<sup>™</sup> choke tubes • Adjustable straight comb • Adjustable GraCoil<sup>®</sup> recoil reduction system • Ivory front and mid-bead sights

OT-

E TRAP

trap 🌜



**RECEIVER** Steel • Blued finish **BARREL** High-post ventilated rib **ACTION** Extractor only **STOCK** Satin finish walnut • Beavertail forearm **FEATURES** Vector-Pro<sup>™</sup> lengthened forcing cone • Adjustable straight comb op