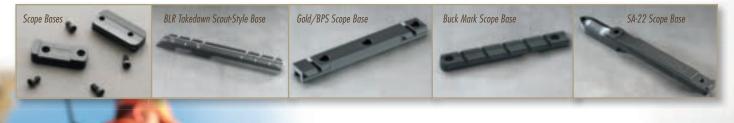

|
|                    | High Lustre Finish<br>Matte Finish<br>Matte Finish<br>Matte Finish<br>Matte Finish<br>Matte Finish<br>Matte Finish | High Lustre Finish         12330           High Lustre Finish         12322           Matte Finish         12326           Matte Finish         12326           Matte Finish         12325           Matte Finish         12326           Matte Finish         12325           Matte Finish         12326           Matte Finish         12328           Matte Finish         12389 |



#### **SCOPE RINGS**

Ultra-rigid vertically split rings use oversize hardware for extra strength and ease of installation
Standard, Intermediate and High rings are available for both 1" and 30mm diameter scopes
Compatible with the two-piece Scope Bases for A-Bolt, BAR, BLR shown above and the X-Lock bases for X-Bolt rifles shown on page 143



THE HEIGHT IS DETERMINED BY MEASURING FROM THE TOP OF THE BASE TO THE BOTTOM OF THE SCOPE RING.\*

**STANDARD (.300")** For scopes with an objective up to 44mm and a standard barrel contour

INTERMEDIATE (.400") For scopes with an objective up to 50mm and a standard barrel contour

**HIGH (.500")** For scopes with an objective up to 56mm and a standard barrel contour

\* Barrel contour, optic size and preferred eye relief all affect the fit of the