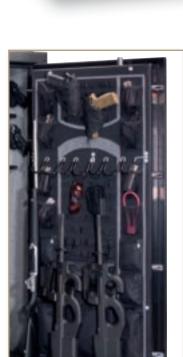

steel body • 1" chromed locking bolts, 3-sided door coverage • Fully reinforced integrated door frame • Tight-tolerance door fit • 1" Formed door

**OTHER SECURITY FEATURES** Force Deflector<sup>™</sup> Locking Mechanism • Hardened steel pin lock protection • UL<sup>®</sup> tool attack listed • S & G<sup>®</sup> Type I Electronic Lock with five-year limited warranty

**INTERIOR/CONVENIENCE AND APPEARANCE FEATURES** DPX Storage System with loops for long and short barrel guns • Tactical-look single handle • Elevated floor makes removing guns easier • Cast Browning name plate • Tactical Black finish

**FIRE PROTECTION** 1200° F/45 min. fire protection • Two layers of <sup>1</sup>/<sub>2</sub>" fire-resistant insulation in the safe body and door • Palusol<sup>®</sup> expanding fire seal







Short Guns on DPX

#### TACTICAL MARK III SAFE SPECIFICATIONS

|     | MODEL | CU. FT. | DIMENSIONS<br>(H x W x D) | WEIGHT   | BOLTS      | GUN CAPACITY/INTERIOR | SUGGESTED<br>RETAIL |
|-----|-------|---------|---------------------------|----------|------------|-----------------------|---------------------|
| NEW | MP33  | 33      | 58" x 36" x 27"           | 655 lbs. | 8/5 active | 20/30 + 10 DPX        | \$2,499.00          |
| NEW | MP23  | 23      | 58" x 30" x 23"           | 515 lbs. | 8/5 active | 9/18 + 7 DPX          | 1,899.00            |

#### AVAILABLE FINISH

Tactical Black

#### INTERIOR COLOR





#### PREFERRED DEALER EXCLUSIVE

**KEY FEATURES** Exclusively available from Browning Full Line and Medallion Dealers • Interior light package • Quick Access DPX® Barrel Rack