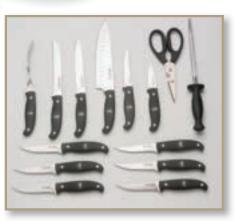

** Aluminum with Mossy Oak<sup>®</sup> Break-Up Infinity<sup>®</sup> or rugged G-10 **FEATURES** Pocket clip • Thumbstud • Titanium coated bolsters accent blade and handle material • Available only from Browning Full Line and Medallion Dealers

| MODEL          | DESCRIPTION | BLADE<br>LENGTH | CODE # | SUGG.<br>Retail |
|----------------|-------------|-----------------|--------|-----------------|
| <b>NEW</b> 209 | Black       | 2 <b>%</b> "    | 322209 | \$19.95         |
| <b>NEW</b> 210 | MOINF       | 2 <b>%</b> "    | 322210 | 24.95           |

### OUTDOORSMAN STEAK KNIVES AND KITCHEN CUTLERY SET

TYPE Steak knives/Kitchen cutlery BLADES German X50CrMoV15 steel HANDLES Durable injection molded handles with inlaid metal Buckmark FEATURES 480: Black wood block • 480C: Bamboo block





| MODEL | DESCRIPTION                       | BLADE<br>LENGTH | CODE #  | SUGG.<br>RETAIL |
|-------|-----------------------------------|-----------------|---------|-----------------|
| 480C  | Kitchen Cutlery Set, Bamboo Block | N/A             | 322480C | \$324.95        |
| 480   | Kitchen Cutlery Set, Black Block  | N/A             | 322480  | 324.95          |
| 481   | Six Steak Knife Set, Black Block  | 4¼"             | 322481  | 139.95          |

210

BROWNING

BROWNING

NE

209

### WHEN THE **CHUCKWAGON'S TRIANGLE RINGS...**

You'll be glad you packed along the Campmate knife and one of our sharp Camp Saws on your next hunting or camping trip. They are so compact and easy to carry, you may forget about them until meal time rolls around and you unfold your Campmate. It carries