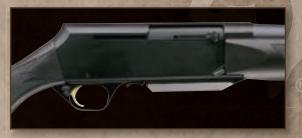

ptimizing Shooting System (BOSS) is designed to maximize accuracy from the BAR. The BOSS device quickly and easily tunes barrel harmonics to precisely match the specific ammunition being fired to deliver amazingly tight groups. The BOSS device is available as an option on the BAR MK II Safari.

#### **BOSS-CR DEVICE**

The BOSS-CR device offers all the accuracy advantages of the original BOSS device without the muzzle brake feature.



#### MAGAZINE

Detachable box magazine with a unique hinged floorplate allows you to lower the floorplate, detach the empty magazine and snap in a full magazine in mere seconds.



#### ADJUSTABLE SHIM SYSTEM

ShortTrac® and LongTrac® BAR rifles include six shims that let you customize the drop at comb and cast on/off of the rifle to your ideal dimensions.



bar

#### RECEIVER

The Safari model uses a richly blued one-piece ordnance steel receiver with scroll engraving. Stalker, ShortTrac<sup>®</sup> and LongTrac<sup>®</sup> models have an aircraftgrade aluminum alloy receiver. All BAR rifles are drilled and tapped for scope mounts. The bolt release lever is incorporated into the receiver.



#### ACTION

The BAR is a gas-operated autoloader with a high-strength, multiple-lug rotating bolt that locks directly into the barrel. Every cartridge loaded into the chamber of the BAR is surrounded by a recessed bolt face, which is encircled by the barrel and then surrounded by the receiver. A seven-lug bolt and precise breech-to-chamber relationship give the BAR exceptional accuracy and the strength to handle magnum loads. The strong and very rigid