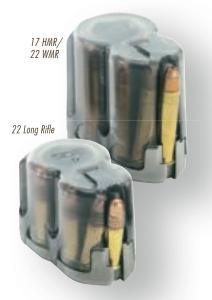

action • Top-tang safety • Adjustable trigger • Right- and left-hand models have right side ejection **STOCK** Composite • Textured gripping surfaces • Matte black • Spare magazine storage compartment **FEATURES** Sling swivel studs installed (Scope and mounts not included)



### T-BOLT COMPOSITE TARGET/VARMINT NON-GLARE COMPOSITE FINISH STOCK

RECEIVER Steel • Blued finish • Drilled and tapped for scope mounts BARREL Medium target • Blued finish • Free-floating • Semi-match chamber • Recessed crown ACTION Straight pull bolt-action • Top-tang safety • Adjustable trigger • Right- and left-hand models have right side ejection STOCK Composite • Textured gripping surfaces • Matte black • Spare magazine storage compartment FEATURES Sling swivel studs installed (Scope and mounts not included)







### MAGAZINE

DOUBLE

Our patented Double Helix® rotary box magazine uses torsion spring driven interlocking gears for added reliability and easy loading and unloading. 10-round capacity.

# **DOUBLE HELIX MAGAZINES**

| CALIBER       | CODE<br>NUMBER | SUGG.<br>RETAIL |
|---------------|----------------|-----------------|
| 22 L.R.       | 112055290      | \$49.99         |
| 17 HMR/22 WMR | 112055291      | 49.99           |
|               |                |                 |

| CALIBER     | BARREL<br>LENGTH | CODE<br>NUMBER | *TOTAL<br>CAPACITY | **AVG.<br>Weight | OVERALL<br>LENGTH | SIGHT<br>RADIUS | ***DROP<br>At comb | DROP<br>At heel | LENGTH<br>OF PULL | RATE OF<br>TWIST | SUGG.<br>Retail |
|-------------|------------------|----------------|--------------------|-----------