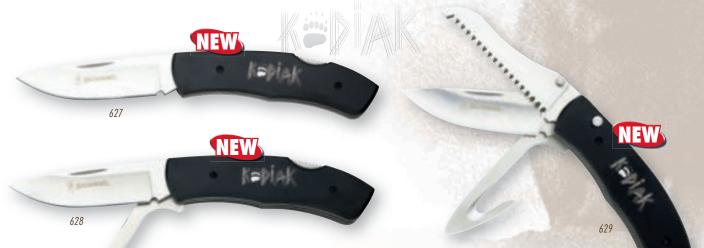

Wood | 3¼"             | 322712 | 29.95           |
| 713   | Obsession 1-Blade, G-10 | 31⁄4"           | 322713 | 29.95           |

### KODIAK KNIVES. STILL THE TOUGHEST AND NOW EVEN MORE VERSATILE.

711

We've improved our popular Kodiak series knives by tucking away the guthook inside the frame, keeping it out of the way when using the main blade. The guthook now has a larger throat to keep the hide from bunching up for cleaner cutting. The three-blade model has a push/pull saw that cuts with each stroke to make field dressing a simple task. These knives incorporate two different locking systems — a button liner lock and a lock-back — to lock all the blades more securely. All Kodiak models come with a handy nylon sheath that can be worn in either the horizontal or vertical position.



### KODIAK F.D.T.™ KNIVES (FIELD DRESSING TOOLS)

**TYPE** Folding lockback and lockback/button lock combination **BLADES** 440 stainless steel **HANDLES** Aluminum **FEATURES** Ballistic Cloth™ nylon sheath included (not shown)

| MODEL          | DESCRIPTION                 | BLADE<br>LENGTH            | CODE # | UNIQUE FEATURES                                                                    | SUGG.<br>RETAIL |
|----------------|-----------------------------|----------------------------|--------|------------------------------------------------------------------------------------|-----------------|
| <b>NEW</b> 627 | Kodiak F.D.T., Single Blade | 3 <b>½</b> "               | 322627 | Lockback design with single blade                                                  | \$19.95