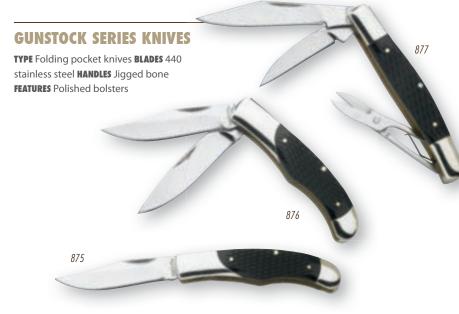

bout this exciting action sport, visit cuttingcompetition.com.

TYPE Fixed blade competition BLADE Heavy drop point, made from high-carbon steel with a .142 satin finish • Laser-etched on one side HANDLE Resin-laminated canvas with three rivets and wrist lanyard FEATURES Custom-made top-grain leather sheath

**CROWELL/BARKER** 

**COMPETITION KNIFE** 

| MODEL | DESCRIPTION          | BLADE<br>LENGTH | CODE # | SUGG.<br>RETAIL |
|-------|----------------------|-----------------|--------|-----------------|
| 580   | Crowell/Barker Comp. | 10"             | 322580 | \$149.95        |





Removable Sheath

Master Bladesmiths are trained professionals. Caution should be heeded when using sharp objects. Browning assumes no responsibility for misuse of its products.

# KNIVES pocket

772

771



NEW

Sized to fit in your pocket, Gunstock Series knives are reminiscent of those classics owned by your Dad or Grandpa. Jigged bone scales are checkered to resemble your favorite Browning firearm. Satin finished bolsters and edge-holding 440 stainless steel blades give Gunstock knives a vintage edge.

| MODEL | DESCRIPTION                  | BLADE<br>Length | CODE # | SUGG.<br>Retail |
|-------|------------------------------|-----------------|--------|-----------------|
| 875   | Gunstock, One Blade          | 2 <b>¾</b> ''   | 322875 | \$19.95         |
| 876   | Gunstock, Two Blade          | 2¾"             | 322876 | 19.95           |
| 877   | Gunstock, Two Blade/Scissors | 2 <b>½</b> "    | 322877 | 19.95           |

773

of many

Pocket knives are called upon to handle a load of