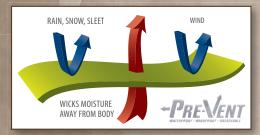

ing that might improve waterfowl clothing had already been done, you need to listen to what a little dirty bird is telling you — it's our secret about the all-new Dirty Bird waterfowl line. In short, it's the most effective, ergonomic and comfortable clothing that has ever taken its place in a frozen pit blind or poled a jon boat through dark, flooded timber. We've taken our classic Pre-Vent® fabric, PrimaLoft® Synergy insulation and combined it with highly functional tailoring to produce a feature-rich selection of parkas, jackets, bibs and pants, along with base and insulation layers. They will keep you warmer, drier and more comfortable than anyone else in the marsh, including those dirty birds. Dirty Bird waterfowl. It's what you always wanted your waterfowling gear to grow up to be.



#### WATERPROOF, BREATHABLE

On outerwear pieces, we use Pre-Vent, an exceptional 100% waterproof yet breathable fabric in the Dirty Bird shell. Pre-Vent easily shrugs off snow, sleet, rain, water, wind, mud and anything else that Mother Nature and your favorite marsh want to throw at you.



PRIMALOFT

svnergv

#### PRIMALOFT<sup>®</sup> SYNERGY INSULATIO<u>N</u>

Browning's PrimaLoft Synergy insulation is a combination of both fine and ultra fine fibers that raises the bar for continuous filament insulation. It's soft, lightweight, quick-drying and provides excellent insulating properties, even when wet. Because it doesn't require quilting to stay in place it won't restrict your freedom of movement. You'll find that hitting fast-flying crossing birds was never easier than when you're w