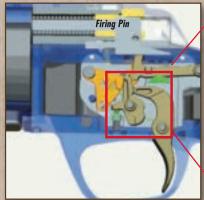

nd mounts not included)

#### FEATHER TRIGGER™

For precise shooting there is absolutely no substitute for a crisp, predictable trigger. The X-Bolt's three-lever Feather Trigger™ provides a clean, crisp pull with no take-up or creep and minimal overtravel. The trigger is screw adjustable from 3 to 5 lbs. and factory pre-set at approximately 3½ lbs. An alloy trigger housing contains hard chromed steel components that are highly polished on all critical contact surfaces. Precise engagement angles mean the X-Bolt Feather Trigger feels light and stays that way through many thousands of rounds. Unlike competitors' triggers that rely on a secondary finger piece lever, the Feather Trigger was designed right, from the very start.



BOLT

FEATHER**TRIGGER** 

Full sear engagement (Ready to fire)





2X X Trigger Sear Trigger

Sear

Close-up of unseared (Fired)

| (SSA) = Super-Short Action, ( | SA) = Short      | Action, $(LA) = Lor$ | ng Action          |                  |                            |                 |                                 |                     |                     |                  |                       |
|-------------------------------|------------------|----------------------|--------------------|------------------|----------------------------|-----------------|---------------------------------|---------------------|---------------------|------------------|-----------------------|
| CALIBER                       | BARREL<br>LENGTH | CODE<br>NUMBER       | *TOTAL<br>Capacity | **AVG.<br>WEIGHT | OVERALL<br>LENGTH          | SIGHT<br>RADIUS | **