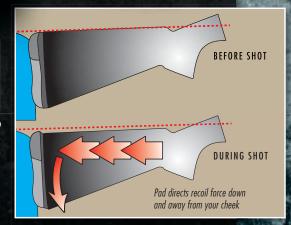

tweight aircraft-grade aluminum alloy, the A5 receiver's shape is more than a throwback for the sake of nostalgia. The familiar humpback receiver profile melds seamlessly with the rib to extend your sight plane, aiding in natural sight alignment for quicker target acquisition.



VATER

#### INFLEX II TECHNOLOGY RECOIL PAD

The new Inflex II Technology recoil pad is the next generation of the most recoil absorbing pad available. A softer new outer material provides better lateral stability, even better recoil absorbing performance and is super slippery to prevent snagging on clothing when shouldering. Internal directional deflection construction guides the comb down and away from your cheek for greater shooting comfort and faster, more accurate follow-up shots.

NEW

G

COMELE

<u>OR</u>



#### THE NEW A5. THE HUMP IS BACK.

You may notice a family resemblance, but let's get one thing straight — this ain't your Grandpa's Auto-5. In fact, the iconic humpback-shaped receiver is the only thing this new Browning autoloader shares with its legendary namesake. The all new Browning A5 is built to be the most reliable, fastest cycling, best performing and softest shooting recoil-operated (yes, recoil-operated) autoloader on the planet. And we are so confident in the A5, we are standing behind it with a 100,000 round or five-year guarantee that this shotgun will work, come hell or high water. Standing firmly behind this claim is the ultra-reliable, honed to perfection Kinematic Drive System. Other innovations, like the new Invector-DS choke tube system and Inflex II recoil pad are