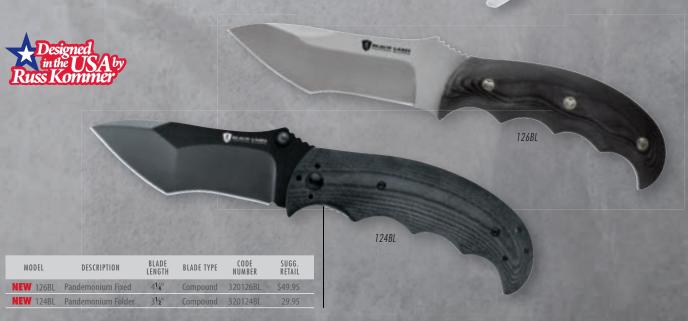

• Full-tang construction on Pandemonium fixed blade • Stacked leather or black G-10 scales SHEATH Blade-Tech<sup>™</sup> molded polymer sheath with Tek-Lok<sup>™</sup> belt clip on fixed blade models easily adjusts for carry angle and belt loop width FEATURES Special Black Label box

| MODEL     | DESCRIPTION         | BLADE<br>LENGTH | BLADE TYPE | CODE<br>NUMBER | SUGG.<br>Retail |
|-----------|---------------------|-----------------|------------|----------------|-----------------|
| NEW 112BL | Point Blank Leather | 6"              | Clip Point | 320112BL       | \$59.95         |
| NEW 111BL | Point Blank G-10    | 6"              | Clip Point | 320111BL       | 59.95           |

The sculpted finger grooves on the Point Blank fixed blade models offer improved grip in all conditions.



# black label tactical blades

### TACTICAL UTILITY.

The heavy-duty folder is the must have, go-to utility tool of every tactical professional. Carried in your pocket, on your tactical vest, lashed to your web gear or discreetly tucked away in your briefcase or purse, the utility folder is the one blade that gets a real workout, day in and night out. Browning Black Label tactical folders are more than equal to any task and any situation.



123BL

113BL

114BL

# NEW

### TACTICAL UTILITY FOLDERS

TYPE Folding blade BLADES Hollow ground 440 stainless steel • Black oxide or titanium nitride (TiN) blade finish • Thumbstud • Unique Black Label Tactical Blades logo HANDLES Robust liner lock construction • Textured black G-10 scales • Four-way adjustable tactical pocket clip FEATURES Stone C