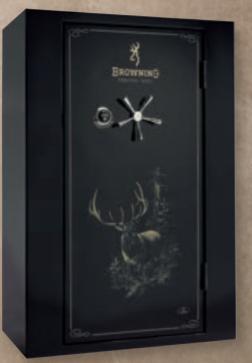

k Cherry | Sand Metallic | Silver Metallic | Textured Charcoal |  |  |  |

#### INTERIOR COLORS

Tan Carpet



Pry-Stop Corner Bolt Mechanism protects against pry attack.



Uni-Force Locking System protects against punch attack.

Grav Carpe



Heavy 10-gauge steel body.



OmniBarrier Lock Protection System protects against drill attack.



#### PREMIUM SAFES

#### medallion® SERIES



#### M47 | MEDALLION SERIES SAFE COLOR SHOWN: SAND METALLIC

#### **NEW DPX SCOPE SAVER**

Found exclusively on Browning ProSteel safes, it keeps scoped rifles protected and ready for use.



**AXIS™ ADJUSTABLE SHELVING** Medallion Series safes now feature the Axis Adjustable Shelving system. Additional Axis shelves can be purchased to convert your safe to an allshelf interior. See page 120 for details.





M56 | MEDALLION SERIES SAFE



M39 | MEDALLION SERIES SAFE COLOR SHOWN: HUNTER GREEN Shown with optional Pointer scene



M28 | MEDALLION SERIES SAFE COLOR SHOWN: BLACK CHERRY Shown with optional Mountain scene

11 GA

BODY

DUO Formed DOOR

<u>K</u>

PRY END TOPBOLTS

# silver<sup>®</sup> series



#### **HIGH END VALUE AND APPEARANCE**

WHY STEP UP TO A SILVER SERIES SAFE? Axis<sup>™</sup> Adjustable Shelving for more storage options • Strong 11-gauge steel body • 1%6" thick Duo-Formed® Door with full inner plate • 11⁄4" door bolts on all four sides for extra security • New 1200° F/75 min. fire protection • Quick Access DPX® Barrel Rack • Attractive wildlife scene available • Four DPX Handgun Pouches • Quick Access DPX Barrel Rack with New Scope Saver

ANTI-PRY FEATURES Strong 11-gauge