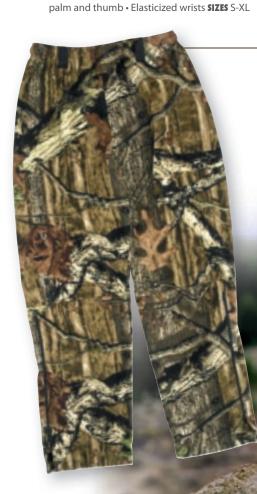

handwarmer pockets feature upper and lower section separated by internal zipper • Set-in sleeves are fully lined for easy on/off and feature Lycra® cuff opening • Two zippered handwarmer pockets and internal zippered security pocket

Contrasting side stripe SIZES S-3XL

| CODE<br>NUMBER | DESCRIPTION            | SIZE    | SUGG.<br>Retail |
|----------------|------------------------|---------|-----------------|
| 30479020       | Mossy Oak              | S-XL    | \$105.00        |
|                | Break-Up Infinity      | 2XL-3XL | 116.50          |
| 30479021       | <b>NEW</b> Realtree AP | S-XL    | 105.00          |
|                |                        | 2XL-3XL | 116.50          |





Soft, quiet 4X Microfleece is 4 times more

windproof than regular fleece • Overlays on





#### **4X MICROFLEECE PANT**

 Highly constructed microfiber fleece is wind-resistant and extremely quiet • Elasticized drawcord waist Belt loops • Knee-length zippers • One rear zippered pocket • Zippered fly **SIZES** S-3XL

| CODE<br>NUMBER | DESCRIPTION            | SIZE    | SUGG.<br>Retail |  |
|----------------|------------------------|---------|-----------------|--|
| 30279220       | Mossy Oak              | S-XL    | \$93.00         |  |
|                | Break-Up Infinity      | 2XL-3XL | 103.50          |  |
| 30279221       | <b>NEW</b> Realtree AP | S-XL    | 93.00           |  |
|                |                        | 2XL-3XL | 103.50          |  |

BREAKUP

#### 4X MICROFLEECE — THE RIGHT FLEECE.

4X Microfleece has four times the wind resistance of regular fleece. I