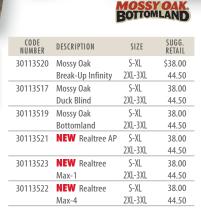

|       |
|                | ndKILL      |       |                 | CURL. |

## wasatch<sup>™</sup> clothing

#### WASATCH – RUGGED COMFORT.

Wasatch Fieldwear is much more than just another line of camo clothing. Multiple pockets, a loose cut for freedom of movement and a durable cotton-rich fabric that breathes freely are notable additions that break Wasatch out of the crowd. Wasatch Fieldwear is a value-packed addition to your gear collection.

A CONTRACTOR OF CONTRACTOR OF

NEW

REALTR

#### WASATCH SHIRTS

7 oz., 55% cotton, 45% polyester twill fabric • Seven-button front with long tails • Double pleated back for full range of motion • Button-down collar
Double-needle side seam construction
Adjustable button cuffs and longer sleeve plackets for easier roll-up SIZES S-3XL







MOSSY OAK BREAKUP

WASATCH

DUCK BLIND

#### WASATCH PANTS

REAK

NEWIT

• 7 oz., 55% cotton, 45% polyester twill • Deep front pockets • Oversized side cargo pockets with flap and button closure • Drawcord cuffs for snug fit around boots • Adjustable waist tabs for comfortable fit • Rear flap button-through pockets **SIZES** S-3XL **INSEAM LENGTHS** S-L 32½", XL-3XL 33½"

| CODE<br>NUMBER | DESCRIPTION               | SIZE    | SUGG.<br>Retail |
|----------------|---------------------------|---------|-----------------|
| 30213520       | Mossy Oak                 | S-XL    | \$38.00         |
|                | Break-Up Infinity         | 2XL-3XL | 44.50           |
| 30213517       | Mossy Oak                 | S-XL    | 38.00           |
|                | Duck Blind                | 2