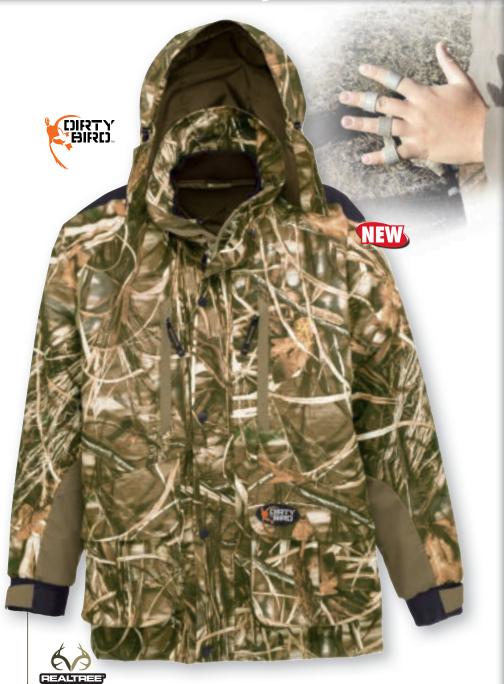

side to under the sleeve. It makes the garment fit better and gives you a much greater range of movement. That's an important advantage when you're facing a big flock of dirty birds crossing both ways in front of your decoy spread.



#### ANGLE-ENTRY POCKETS

Angle-Entry pockets are designed around the human arm and hand. When your hands are above your elbows they naturally point up, and when they are below your elbows they point down. The interiors of the two zippered chest accessory Angle-Entry pockets and the shell pockets are slanted down to more naturally fit your hands, while the two handwarmer Angle-Entry pockets slant up. No more breaking your wrists to fish another shell or a call out of your parka pockets.



## <sup>clothing</sup> dirty bird<sup>™</sup> wate<mark>rfowl</mark>



## DIRTY BIRD 4-IN-1 PARKA

**SHELL** Pre-Vent<sup>®</sup> waterproof, breathable fabric shell • Angle-Entry pocket design • Two upper Angle-Entry handwarmer pockets • Two zippered chest Angle-Entry accessory pockets • Two lower bellows shell Angle-Entry pockets with magnetic closure and internal pleat • Raglan sleeve design eliminates top shoulder seam for a more waterproof design • Arrow Gusset arm pit design and articulated elbow for greater range of motion • Overlay forearm patches to prevent wear • Detachable, adjustable hood • Inside security pocket • External and internal storm flap • Adjustable, watertight laminated cuffs • Molded shoulder strips prevent wear on shoulder areas • Internal waist drawcord • Mesh mpisture barrier strip between shell and lining • X-Change System compa