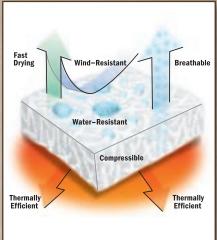

vier insulation in the body where you need it to stay warm and lighter insulation in the sleeves where you want a full range of motion. PrimaLoft® Synergy insulation is used in the body of the jacket and a bonded 3-layer fabric in the sleeves so you get warmth where you want it and ease of movement where you need it. You get the best of both worlds with Vari-Tech.



ARTICULATED KNEE CONSTRUCTION Our new Vari-Tech Temperature and Motion Design adds highlytailored pleated leg construction that is pre-curved to follow the natural bend of your knee. This means less bunching of material behind your knee when sitting in your blind or boat, and greater ease of motion when your hunt requires active movement through brush, mud and other obstacles, or when climbing in and out of boats and blinds.



#### PRIMALOFT® SYNERGY INSULATION

PrimaLoft Synergy insulation is a combination of both fine and ultra fine fibers that raises the bar for continuous filament insulation. It's soft, lightweight, quick-drying and provides excellent insulating properties, even when wet. Because it doesn't require quilting to stay in place, it won't restrict your freedom of movement. You'll find that hitting fast-flying crossing birds was never easier than when you're wearing a Dirty Bird Jacket.





## **CLOTHING** dirty bird<sup>™</sup> waterfowl

| CODE<br>NUMBER | DESCRIPTION         | SIZE    | SUGG.<br>Retail |
|----------------|---------------------|---------|-----------------|
| 30160017       | NEW Mossy Oak       | S-XL    | \$46.50         |
|                | Duck Blind          | 2XL-3XL | 5