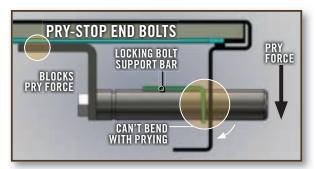

| Sel 100     | Ditta in stal | Marra M.      | Gray Carpet     | CALLER OF         |  |  |  |
| A. Y. W.                 |             |               |               | 1983            | Parent Protection |  |  |  |

# series silver



R35 | SILVER SERIES SAFE COLOR SHOWN: BLACK CHERRY



SR26 | SILVER SERIES SAFE

Strong 11-gauge steel body.



AXIS™ ADJUSTABLE SHELVING Silver Series safes now feature the Axis Adjustable Shelving system. Additional Axis shelves can be purchased to convert your safe to an all-shelf interior. See page 120 for details.



Quick Access DPX Barrel Racks



NEW DPX SCOPE SAVER Found exclusively on Browning ProSteel safes, it keeps scoped rifles protected and ready for use.



12 GA

BODY

BOLTS

# bronze<sup>®</sup> series



COLOR SHOWN: GLOSS BLACK



Pry-Stop End Bolt Mechanism secures door corners in a pry attack.

#### **AFFORDABLE AND LOADED WITH FEATURES**

WHY STEP UP TO A BRONZE SERIES SAFE? 1200° F/60 min. fire protection Pry-Stop End Bolts for better pry resistance • Available in premium gloss or rugged textured charcoal finishes • Full DPX® Storage System • Two DPX Handgun Pouches

ANTI-PRY FEATURES 12-gauge steel body • Pry-Stop End Bolts • 1" chromed locking bolts, three-sided door coverage • Fully reinforced integrated door frame • Tight-tolerance door fit • 1" formed door

**ADDITIONAL SECURITY FEATURES** Force Deflector<sup>™</sup> Locking System • Hardened steel pin lock protection • UL® tool attack listed • S & G® Group II lock with key lock dial and five-year limited warranty

INTERIOR/CONVENIENCE AND APPEARANCE FEAT