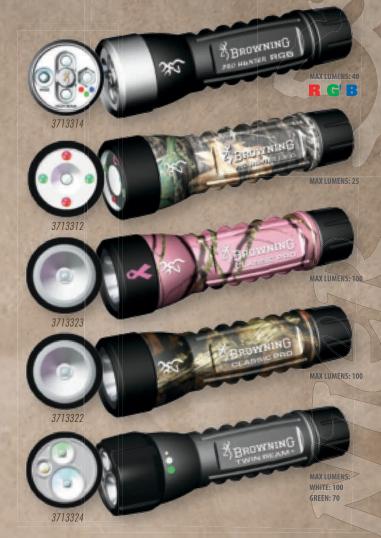

ct the batteries. The Classic Pro is certain to become a favorite for performance, good looks and cost-efficiency.

### **TWIN BEAM+**

With 100 lumens in the main beam, the new Twin Beam+ is the ultimate hunting flashlight. The main beam uses a Cree® XP-C LED to throw 100 lumens of light out to 100 meters. A new green Cree XP-C LED emits 70 lumens — easily 15 times more powerful than other green LEDs that give off 4-5 lumens — for the maximum in stealthy brightness without disturbing the animals nearby. A Soft-Sunshine LED limits glare for better up-close map reading and tracking. The light flashes in any setting (including green) by holding down the switch for 2 seconds. Memory feature returns to the most recent setting when you turn the light back on. Three AAA batteries are included.



| DESCRIPTION                                            | LED                                                                     | CODE #  | BATTERIES        | BATTERY LIFE                                           | LUMENS                                | DISTANCE                                                    | SUGG. RETAIL |
|--------------------------------------------------------|-------------------------------------------------------------------------|---------|------------------|--------------------------------------------------------|---------------------------------------|-------------------------------------------------------------|--------------|
| Pro Hunter RGB, Black                                  | (2) Nichia 5mm Wide<br>(1) Nichia 5mm Wide View<br>(1) RGB LED