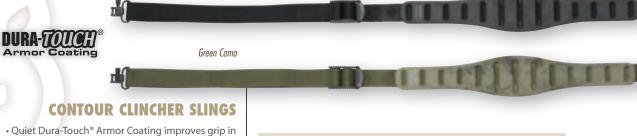

SLINGS**

• Waterproof, extra-thick molded foam provides the ultimate in comfort • Back side is textured for a positive, non-slip grip • Available in Black, Mossy Oak<sup>®</sup> New Break-Up<sup>®</sup> or Mossy Oak<sup>®</sup> Duck Blind<sup>®</sup> • Includes metal sling swivels



Mossy Oak<sup>®</sup> New Break-Up<sup>®</sup>

#### KARAN P

#### Mossy Oak<sup>®</sup> Duck Blind<sup>®</sup>

| DESCRIPTION            | FITS          | STUD DIST. | CODE # | SUGG. RETAIL |
|------------------------|---------------|------------|--------|--------------|
| Black                  | Most Rifles   | Adjustable | 12230  | \$19.99      |
| Mossy Oak New Break-Up | Most Rifles   | Adjustable | 12231  | 24.99        |
| Mossy Oak Duck Blind   | Most Shotguns | Adjustable | 12232  | 24.99        |



all conditions • Has comfort contour fit • Won't slide or roll off shoulder • Resists cracking and fading • Includes metal sling swivels

slings

Black

| DESCRIPTION | FITS                | STUD DIST. | CODE #   | SUGG. RETAIL |
|-------------|---------------------|------------|----------|--------------|
| Black       | Rifles and Shotguns | Adjustable | 122920   | \$34.99      |
| Green Camo  | Rifles and Shotguns | Adjustable | 12294009 | 34.99        |

Timber





#### **HORSEHAIR SLINGS**

• Attractive colors and patterns • Braided horsehair is stylish, comfortable and strong • Features all-leather reinforcement and a thumb loop • One size fits most rifles and shotguns • Swivels not included

| CODE # | SUGG. RETAIL               |
|--------|----------------------------|
| 122294 |