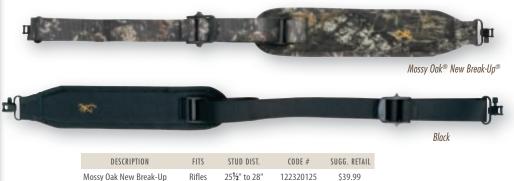

ifles               | 251⁄2" to 28"                  | 122300125 | 29.99        |
| Mossy Oak Brush             | Rifles               | 25 <b>½</b> " to 28"           | 122301625 | 29.99        |
| Black                       | Most Pumps and Autos | 29%" to 48%"                   | 122302029 | 29.99        |
| Mossy Oak New Break-Up      | Most Pumps and Autos | 29 <b>%</b> " to 48 <b>%</b> " | 122300129 | 34.99        |
| Mossy Oak Duck Blind        | Most Pumps and Autos | 29¾" to 48¼"                   | 122303035 | 34.99        |

#### **ECLIPSE SLINGS**

Black

• Padded neoprene shoulder strap • Easy adjust patented buckle • Convenient thumb loop gives your arm a rest • Heavy denier polyester with neoprene padding • Select Black or Mossy Oak® New Break-Up® • Includes metal swivels



25**½**" to 28"

122320025

39.99

Rifles

# GUN ACCESSORIES Slings



Mossy Oak®

\*

## Duck Blind®

#### **NEOPRENE SLINGS**

• Shock-absorbing 6mm neoprene offers superior comfort • Rubberized backing is textured for a positive, non-slip grip • Ladder buckle for easy adjustment • Metal swivels

| DESCRIPTION            | FITS     | STUD DIST. | CODE #   | SUGG. RETAIL |
|------------------------|----------|------------|----------|--------------|
| Black                  | Rifles   | Adjustable | 12201316 | \$29.99      |
| Mossy Oak New Break-Up | Rifles   | Adjustable | 12201318 | 29.99        |
| Mossy Oak Duck Blind   | Shotguns | Adjustable | 12201317 | 29.99        |

#### FLEX GRIP<sup>™</sup> SLINGS

- Molded rubberized pad won't slip off shoulder and allows for stretch and co