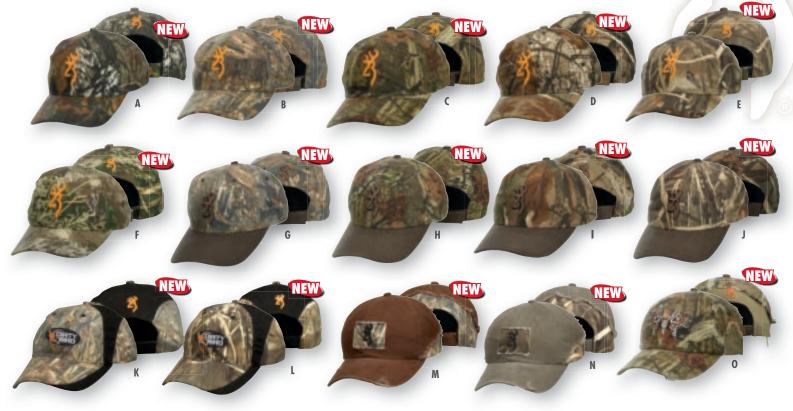

-------------|
| D | 30701399       | Brown/Black | S-2XL | \$35.00         |

#### TRAPPER CREEK MESH BACK SHOOTING GLOVES, FOR HER

• Lightweight, soft brushed synthetic suede • Stretch-mesh back for comfortable fit and enhanced air circulation • Comfortable pull-on style • Washable • Sizes: S-2XL

|   | CODE<br>NUMBER | DESCRIPTION | SIZE  | SUGG.<br>Retail |  |
|---|----------------|-------------|-------|-----------------|--|
| E | 30701488       | Brown/Pink  | S-2XL | \$35.00         |  |

### **CAPS** — THE RIGHT CAP FOR EVERYONE.

We offer a wide selection of camo pattern caps, plus lightweight designs to keep you cool and looking great during the summer shooting competition months. Enjoy the comfortable fit and feel of a Browning cap while proudly displaying your favorite brand.



#### CAPS

|       | CODE<br>NUMBER | DESCRIPTION            | CLOSURE            | SUGG.<br>Retail |
|-------|----------------|------------------------|--------------------|-----------------|
| RIMFI | IRE            |                        |                    |                 |
| Α     | 308379141      | NEW MONBU              | Hook and Loop Back | \$18.00         |
| B     | 308379171      | NEW MODB               | Hook and Loop Back | 18.00           |
| C     | 308379201      | NEW MOINF              | Hook and Loop Back | 18.00           |
| D     | 308379211      | NEW RTAP               | Hook and Loop Back | 18.00           |
| E     | 308379221      | NEW RTMX4              | Hook and Loop Back | 18.00           |
| F     | 308379231      | NEW RTMX1              | Hook an