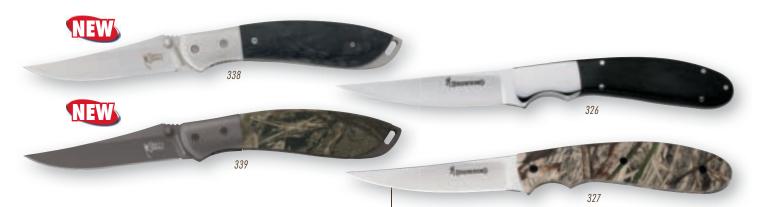

xed blade models have either a resin-impregnated linen handle with mirror-polished blade and

| MODEL | DESCRIPTION                   | BLADE<br>LENGTH | CODE # | SUGG.<br>Retail |
|-------|-------------------------------|-----------------|--------|-----------------|
| 483   | Outdoorsman<br>Fillet, Black  | 7¼"             | 322483 | \$29.95         |
| 484   | Outdoorsman<br>Fillet, Yellow | 7¼"             | 322484 | 29.95           |

bolsters, or a utilitarian Mossy Oak® Duck Blind® handle. The Woodsman models have 12C27 stainless steel blades and the Dirty Bird and Trout blades are 440 stainless steel. The folders feature a folding liner lock with 440 stainless steel blades. Select a black G-10 handle or aluminum covered in Mossy Oak® Duck Blind® camo. Both have handy pocket clips.



| MODEL          | DESCRIPTION                                | BLADE LENGTH | CODE # | SUGG.<br>Retail |
|----------------|--------------------------------------------|--------------|--------|-----------------|
| 326            | Woodsman Bird and<br>Trout, Black Laminate | 31⁄2"        | 322326 | \$79.95         |
| 327            | Woodsman Bird and<br>Trout, MODB Laminate  | 31⁄2"        | 322327 | 59.95           |
| <b>NEW</b> 338 | Dirty Bird and Trout,<br>Folding, Black    | 3 <b>½</b> " | 322338 | 24.95           |
| <b>NEW</b> 339 | Dirty Bird and Trout,<br>Folding, MODB     | 31⁄2"        | 322339 | 29.95           |

#### **WOODSMAN BIRD AND TROUT KNIVES**

**TYPE** Fixed blade **BLADES** Swedish Sandvik<sup>®</sup> 12C27 stainless steel **HANDLES** 326: Black laminate • 327: