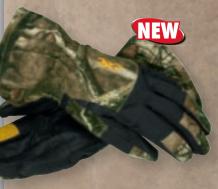

|
|                |                        | 2XL-3XL | 221.50          |







### ILLUSION — PURSUING PERFECTION.

Illusion combines the ruggedness, quietness and comfort of a soft shell with our HMX<sup>®</sup> bi-component waterproof, breathable fabric for the ultimate in hunting gear. Every seam has been sealed with matching 3-layer tape to make Illusion models truly waterproof for reliable protection in nasty conditions. OdorSmart<sup>™</sup> anti-microbial treatment keeps human scent to a minimum. The form-fitting jacket minimizes bulk and weight and is backpack friendly, allowing you to access the pockets when wearing a pack. The pant moves easily with you, making it ideal for stalking game, and the new gloves offer the latest OutDry® protection against moisture and cold.





# dillon" CLOTHING



### **DILLON WINDKILL<sup>™</sup> JACKET**

 100% windproof and highly breathable WindKill 3-layer fabric • OdorSmart™ anti-microbial lining helps control the bacteria that causes human odors
 Backpack friendly design provides easy access to handwarmer pockets
 Inside security pocket • Bottom drawcord adjusts from inside handwarmer pockets • Lycra® cuffs • Full-length front zipper closure internal zipper flap
 Fully-lined sleeves • Stand-up, zip-through collar • License tab SIZES S-3XL

| CODE<br>NUMBER | DESCRIPTION            | SIZE    | SUGG.<br>RETAIL |
|----------------|------------------------|---------|-----------------|
| 30485920       | Mossy Oak              | S-XL    | \$163.50        |
|                | Break-Up Infinity      | 2XL-3XL | 175.00