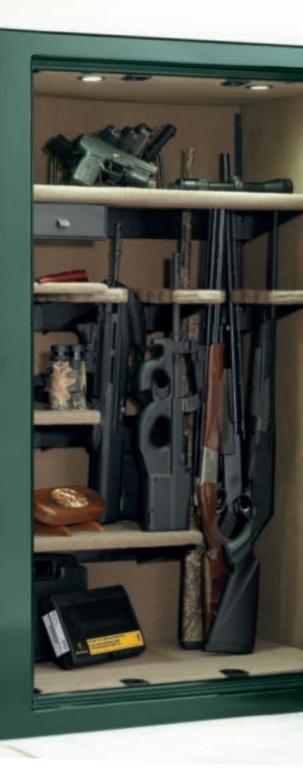

can be purchased to convert your Medallion or Silver Series safe to an all-shelf interior as well (see page 120 for details). Check out a Browning ProSteel safe with Axis Adjustable Shelving and imagine the treasures you could fill one with.



A vertical track mounted to the back of the safe interior allows the horizontal rail to be repositioned up or down along the vertical axis.



The cantilevered design of the Axis Adjustable Shelving can be placed anywhere left or right along the horizontal axis. Shelving can also be combined to make one long shelf.

From all gun to all shelves and all points in between, Axis Adjustable Shelving offers more versatility than any other safe shelving available. The possibilities are almost endless.





Arrangement Option #1





Arrangement Option #3



# safes storage



# **DPX® STORAGE SYSTEM** BETTER THAN EVER. AGAIN.

None can match the convenience, versatility or style of our patented DPX storage system (U.S. patent #7,409,790) — except us. This revolutionary system gets even better in 2012 with the New DPX Scope Saver™ (patent pending) found exclusively on Browning ProSteel safes. This new addition allows scoped rifles to be mounted on the door where they are easy to access. The Scope Saver protects scoped firearms from adjacent firearms and other contents in the safe, ensuring that time spent sighting-in isn't wasted. In addition, the space that would be taken up by a scope in a traditional safe is now freed up for another firearm. While other safes will store your guns, no other safe will protect them and keep them ready for yo