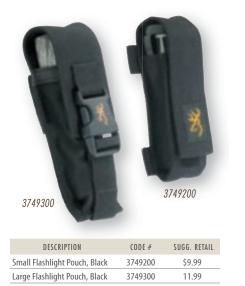

| 7200 Replacement Bulb | 13 Watt Fluorescent                   | 3747200 |                                  |                                 | 22.49        |

### **FLASHLIGHT POUCHES**

Rugged Cordura® nylon (Lights not included)
 Full range of adjustments using hook and loop
fasteners and a polymer snap buckle • Large pouch
fits Hunt Master, Control Point and most Black Ice™
Flashlights • Small pouch fits Pro Hunter, Hi Power™,
Spitfire and most Tactical Hunter flashlights

### **FLASHLIGHT BATTERIES**

• LR-41 batteries available in 4-packs • Used in Choke Tube Keychain lights and Browning Light pens • Difficult to find in stores • 2032 Lithium batteries fit Night Seeker™, Night Seeker RGB and Night Seeker Pocket Light • Delivers about twice the power per gram as alkaline batteries





| DESCRIPTION              | CODE #  | SUGG. RETAIL |
|--------------------------|---------|--------------|
| LR-41 Batteries (4-Pack) | 3742200 | \$3.50       |
| 2032 Batteries (4-Pack)  | 3742100 | 4.99         |



# **CLOTHING** introduction

# WE ARE EXCITED TO ANNOUNCE THE ADDITION OF REALTREE® CAMO PATTERNS TO OUR LINE OF HUNTING CLOTHING.

We know that every hunter has their own sense of what works best when it comes to camouflage. We know that the background and vegetation for every hunt varies and that these conditions constantly change with the seasons. Selecting your camo to precisely match the conditions is the hallmark of the serious, successful hunter.

That's why we are pleased to now offer our most popular clothing items in your choice of Realtree or Mossy Oak camo pa