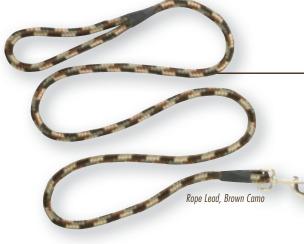

k cords are a generous 30 feet in length to give your dogs plenty of room to roam and explore while still keeping them close at hand and easy to control.



NEW

• Braided multi-filament rope • Resists wear and is semi-buoyant • Heavy-duty O-Ring • Adjustable keeper • Slip collar design allows for easy one-handed correction • 4 foot and 6 foot lengths

| DESCRIPTION                               | CODE #     | SUGG. RETAIL |
|-------------------------------------------|------------|--------------|
| NEW Rope Slip Lead, Black, 4'             | 1302039954 | \$19.99      |
| NEW Rope Slip Lead, Black, 6'             | 1302039956 | 24.99        |
| <b>NEW</b> Rope Slip Lead, Brown Camo, 4' | 1302033854 | 19.99        |
| <b>NEW</b> Rope Slip Lead, Brown Camo, 6' | 1302033856 | 24.99        |



| DESCRIPTION                   | CODE #     | SUGG. RETAIL |
|-------------------------------|------------|--------------|
| NEW Rope Lead, Black, 4'      | 1302039904 | \$19.99      |
| NEW Rope Lead, Black, 6'      | 1302039906 | 24.99        |
| NEW Rope Lead, Brown Camo, 4' | 1302033804 | 19.99        |
| NEW Rope Lead, Brown Camo, 6' | 1302033806 | 24.99        |

Heavy-duty snap hook • 4 foot and 6 foot lengths

Braided multi-filament rope 
 Resists wear and is semi-buoyant

**ROPE LEADS** 

Slip Lead, Black

Slip Lead, Brown Camo

Diamond braided rope features a solid core • Resistant to tangling or knotting
Highly buoyant for water training • Allows for long distance control of your dog
30 foot open-ended rope allows dog to run free without getting snagged

| DESCRIPTION