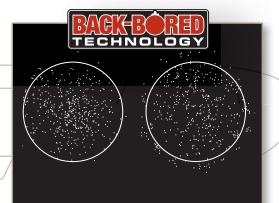

d maximize pattern uniformity, consistency and density. Back-boring increases bore diameter specifications and decreases friction between the shot cup and the bore to maximize shot pellet velocity and to reduce felt recoil. Reducing constriction from the forcing cone on the shot column results in fewer deformed pellets for more uniform patterns, and keeps more pellets in the central part of the pattern where they're needed to bag more upland birds, waterfowl and clay targets. A larger bore diameter can let gases slip by the shot cup, resulting in both reduced pellet velocity and blown patterns. A smaller bore diameter means the forcing cone can deform pellets, leading to flyers and poor ballistic performance. Our back-bore specifications represent the ideal bore dimensions.

# OR**PR**





#### **CHROME CHAMBERS**

For increased durability and corrosion resistance, all Cynergy shotguns feature hard chrome-plated chambers to resist the toll that thousands of shells can take on lesser quality guns.

#### STEEL SHOT PERFORMANCE

The strength of Browning barrels is legendary, and built to handle the punishment of steel shot. Unlike some manufacturers' barrels that show pitting after shooting steel, we have pioneered construction that maximizes steel shot performance and barrel durability. Our barrels meet the strictest material and construction quality standards. The barrel blanks are made from rolled and tempered steel bars and are stress relieved to offer exceptional mechanical properties. The barrel blanks are then precision drilled, reamed and honed to exacting specificati