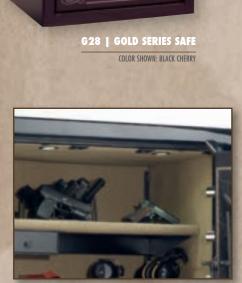

|
|       |         |                           |            |       |                           |                     |

NOTE: Black Cherry and Silver Metallic finish safes feature silver/chrome handle, dial ring and graphics. The handle, dial ring and graphics for all other finish colors are gold-colored. Scenes are not available on Sand Metallic colored safes.

#### AVAILABLE FINISHES

| Hunter Green<br>Metallic | Gloss Black | Black Cherry | Sand Metallic | Silver Metallic |  |
|--------------------------|-------------|--------------|---------------|-----------------|--|
|--------------------------|-------------|--------------|---------------|-----------------|--|

INTERIOR COLORS

PREMIUM SAFES

#### SERIES



gold®

G39 | GOLD SERIES SAFE COLOR SHOWN: HUNTER GREEN METALLIC



BROWNING

Interior Light Package



Jewelry Box



Knurled Buckmark Handle



**NEW DPX SCOPE SAVER** Found exclusively on Browning ProSteel safes, it keeps scoped rifles protected and ready for use.



AXIS™ ADJUSTABLE SHELVING Gold Series safes come with an Axis All-Shelf interior standard, allowing you to customize your safe interior from all shelves to all guns and all points in between.

# medallion<sup>®</sup> series

#### THE IDEAL COMBINATION OF PROTECTION AND VALUE

WHY STEP UP TO A MEDALLION SERIES SAFE? Heavy, 10-gauge steel body • OmniBarrier® and Uni-Force™ Systems create a rugged, protected locking mechanism • Pry-Stop Corner Bolts on two outside corners of door • 1200° F/90 min. fire protection ANTI-PRY FEATURES Heavy, 10-gauge steel body • Pry-Stop Corner Bolts on the two