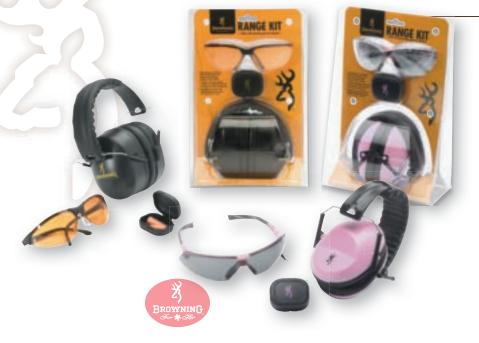

685  | 29.99        |





#### **BANDED PLUGS**

· Foam earplugs contour to your outer ear canal for comfortable fit • Plastic headband fits comfortably around your head or neck • Comes with removable foam plugs • Folds up for easy storage • NRR 22 • Includes one set of replaceable foam ear plugs

| DESCRIPTION             | CODE # | SUGG. RETAIL |
|-------------------------|--------|--------------|
| <b>NEW</b> Banded Plugs | 12686  | \$9.99       |

#### **BROWNING DUO EARPLUGS**

NEŴ

· Insert yellow end for variable level protection, such as at outdoor ranges • Use olive end for a constant NRR of 22dB for indoor ranges Selected for use by U.S. military and NATO



| 126 | 40    | \$19.99    |
|-----|-------|------------|
| COD | E# 30 | GG. KETAIL |

### protection for eyes and ears



#### **RANGE KITS**

Shooting glasses with orange tinted polycarbonate lenses offer both eye protection and enhanced target visibility • Soft foam earplugs provide noise reduction up to 31dB and come with a plastic storage case (shown)
Adjustable-fit earmuffs with padded headband have a noise reduction rating of 27dB

FOR HER RANGE KIT Buckmark<sup>®</sup> shooting glasses with smoke polycarbonate lenses and light pink frames offer eye protection and enhanced target visibility in bright conditions • Pink soft foam earplugs provide noise reduction up to 31dB and come with a plastic storage case • Adjustable-fit For Her earmuffs with padded headband have a noise reduction rating of 31dB

| DESCRIPTION       | CODE # | SUGG. RETAIL |
|-------------------|--------|--------------|
| Range Kit