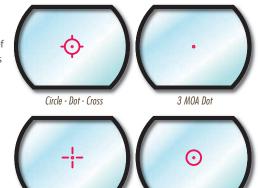

s • Hook and loop closures • Belt loops

 DESCRIPTION
 CODE #
 SUGG. RETAIL

 1911-22/Buck Mark Magazine Holder
 12902021
 \$19.99



#### **BUCK MARK® REFLEX SIGHT**

Four reticle patterns: Circle-Dot-Cross Reticle,
3 MOA Dot Reticle, Cross-Dot Reticle, Circle-Dot
Reticle • Seven-position brightness rheostat
Field-of-view: 15.7m/100m • Unlimited eye relief
Powered by one #2032 lithium battery • Mounts
to a standard Weaver-style base • Rugged
aluminum housing with matte black finish



| DESCRIPTION                      | FINISH       | CODE #  | SUGG. RETAIL |
|----------------------------------|--------------|---------|--------------|
| Buck Mark Reflex Sight           | Matte Finish | 1290230 | \$59.99      |
| Buck Mark Scope Base (one-piece) | Matte Finish | 12328   | 34.99        |



Cross - Dot

Circle - Dot

Magazine and ammunition shown are not included.

#### **BUCK MARK® HI-VIZ® PISTOL SIGHT**

• A great performance upgrade for the Buck Mark Pistol • Speeds target acquisition • Fits Browning Buck Mark Plus, Camper, Standard and Micro models • Easy single screw installation, replaces factory front sight • Includes LitePipes in green and red

| DESCRIPTION            | CODE # | SUGG. RETAIL |
|------------------------|--------|--------------|
| Buck Mark Pistol Sight | 12875  | \$39.99      |



#### CARTRIDGE AND CHOKE TUBE Cases

Flex Foam Cartridge Case

#### FLEX FOAM™ CARTRIDGE CASE

• Waterproof, molded foam is lightweight and comfortable • Holds 10 centerfire rifle cartridges Quiet hook closure 
 Double belt loop

#### FLEX FOAM™ CARTRIDGE CARRIER

 Durable