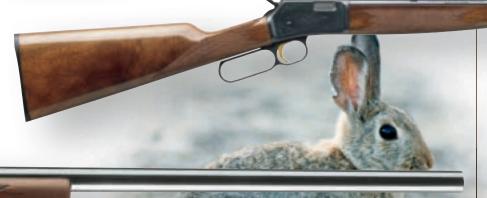

*Measured from centerline of bore.



# **LEVER-ACTION PERFORMANCE AND FUN.**

Highly accurate and quick handling, a Browning BL-22 will win your heart. These time-tested favorites include performance features like ultra short 33° lever throw for fast action — even with small hands — and the same Browning quality that is never compromised.



#### Eligible for the Growth Insurance Program. See page 54 for details.

RIFLES D-2

#### **BL-22 GRADE I MICRO MIDAS** GLOSS FINISH STOCK AND FOREARM

RECEIVER Steel • Blued finish • Grooved for scope mounts **BARREL** Blued finish • Recessed crown **ACTION** Lever-action • Short 33° lever throw • Tubular magazine **STOCK** Gloss finish American walnut • Straight grip • Compact 12" length of pull for smaller shooters **FEATURES** Adjustable sights



#### BL-22 GRADE I AND II GLOSS FINISH STOCK AND FOREARM

**RECEIVER** Steel • Blued finish • Grooved for scope mounts • Grade II is scroll engraved **BARREL** Blued finish • Recessed crown **ACTION** Lever-action • Short 33° lever throw • Tubular magazine • Grade II has gold-colored trigger **STOCK** Gloss finish American walnut • Straight grip • Grade II has cut checkering **FEATURES** Adjustable sights

# A RIMFIRE THOROUGHBRED.

The BL-22 is perfect for both new and seasoned shooters. Newbies will appreciate features like confidence-building accuracy, a short 33° lever throw for fast cycling and a trigger that travels with the lever to prevent finger pinch. Experienced types will love the easy handling, light weight and quality construction. Whatever the reason, a BL-22 is a must hav