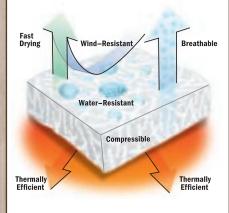

orb less water to make it more water-resistant and faster drying than other polyester insulations. Tightly-compressed fibers also make PrimaLoft highly wind-resistant as the smaller, finer fibers compress more and are lighter, less bulky, more breathable and extremely compressible. That's what makes our clothing with PrimaLoft insulation so good.

PRIMALOFT

Being cold is a thing of the past with the addition of PrimaLoft insulation to the Browning Technical Clothing line-up. PrimaLoft is a premium performance, fine-fiber, high-loft insulation engineered to keep you warmer, drier and more comfortable in extreme conditions even if it gets wet. PrimaLoft is so good, it was chosen by the US Military with over 1,000,000 PrimaLoft military garments deployed in active service around the world.



# ・pre-vent<sup>®</sup>·outdry<sup>®</sup>·odorsmart<sup>™</sup>

### WHAT MAKES PRE-VENT SO GOOD? BEING WATERPROOF, WINDPROOF AND BREATHABLE.

Pre-Vent is our waterproof/breathable fabric that has stood the test of time. It was introduced in 2005 to meet the requests of demanding hunters who were tired of getting wet during difficult weather conditions. Since that time, thousands of satisfied hunters have come back time and again to Pre-Vent as the waterproof/breathable fabric of choice. It has been used in 2-Layer, 2.5-Layer and 3-Layer jackets, pants and gloves to meet different weather conditions and geographic differences.







### HOT NEWS - NO MORE COLD HANDS!

Cold hands are the bane of outdoorsmen, and the main cause is moisture collecting between the outer shell of the glove