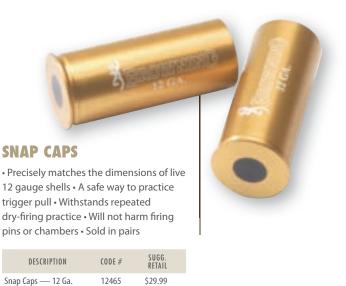

.99         |
| Improved Modified                   | 1131463 | 45-75%                | 49.99           |
| Modified                            | 1131473 | 35-65%                | 49.99           |
| Light Modified                      | 1131433 | 30-60%                | 49.99           |
| Improved Cylinder                   | 1131483 | 25-55%                | 49.99           |
| Timber n'Teal*                      | 1131493 |                       | 69.99           |
| Extended 12 Ga. Choke Tube T-Wrench | 1130038 |                       | 19.99           |

\* Helically rifled to spin the shot charge and spread the pattern. Flat choke tube wrench is not compatible with Grand Passage choke tubes. Pattern based on the percentage of pellets in a 30" circle at 40 yards.

### INVECT@R-Dims



\$29.99





#### **STANDARD INVECTOR CHOKE TUBES**

• Standard Invector tubes are available in constrictions ranging from Cylinder to Extra-Full • Produces excellent patterns with uniform densities • Flush fit tubes do not extend beyond end of barrel (Except XF Trap and XF Turkey models) • Constructed of highly polished, 17-4 stainless steel for the ultimate in performance and durability





leverage to be applied when tightening a tube.

| DESCRIPTION                                                                                                     | 10 GA.<br>CODE # | SUGG.<br>RETAIL | 12 GA.<br>CODE # | 16 GA.<br>CODE # | 20 GA.<br>CODE # | 28 GA.<br>CODE # | .410 BORE<br>CODE # | PATTERN<br>PERCENTAGE    | SUGG.<br>RETAIL       |
|--------------------------------------------------