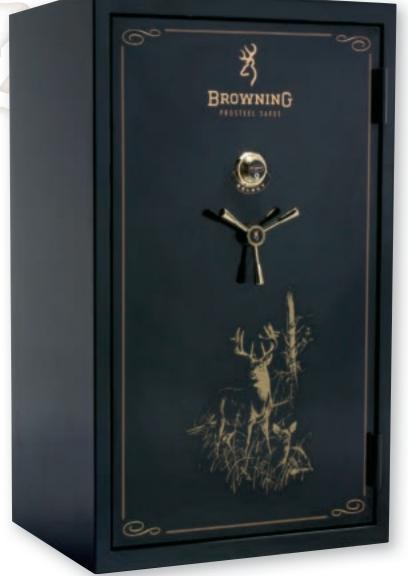

* 1200° F/45 min. fire protection • Two layers of <sup>1</sup>/<sub>2</sub>" fire-resistant insulation in the safe body and door • Palusol<sup>®</sup> expanding fire seal







Short Guns on DPX

#### TACTICAL MARK III SAFE SPECIFICATIONS

|     | MODEL | CU. FT. | DIMENSIONS<br>(H x W x D) | WEIGHT   | BOLTS      | GUN CAPACITY/INTERIOR | SUGGESTED<br>RETAIL |
|-----|-------|---------|---------------------------|----------|------------|-----------------------|---------------------|
| NEW | MP33  | 33      | 58" x 36" x 27"           | 655 lbs. | 8/5 active | 20/30 + 10 DPX        | \$2,499.00          |
| NEW | MP23  | 23      | 58" x 30" x 23"           | 515 lbs. | 8/5 active | 9/18 + 7 DPX          | 1,899.00            |

#### AVAILABLE FINISH

Tactical Black

#### INTERIOR COLOR





#### PREFERRED DEALER EXCLUSIVE

**KEY FEATURES** Exclusively available from Browning Full Line and Medallion Dealers • Interior light package • Quick Access DPX® Barrel Rack Whitetail Buck/Doe Scene or scroll graphics ANTI-PRY FEATURES 12-gauge steel body • Pry-Stop End Bolts • 1" chromed locking bolts, three-sided door coverage • Fully reinforced integrated door frame • Tight-tolerance door fit • 1" Formed door **OTHER SECURITY FEATURES** Force Deflector<sup>™</sup> Locking Mechanism • Hardened steel pin lock protection • UL<sup>®</sup> tool attack listed • S & G<sup>®</sup> Group II lock with key lock dial and five-year limited warranty INTERIOR/CONVENIENCE AND APPEARANCE FEATURES DPX Storage System • Quick Access DPX Barrel Rack • Two DPX Handgun Pouches • Interior light package • De