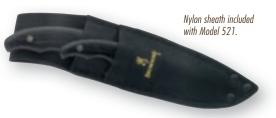

<br>Caper: 2¾"<br>Saw: 4¾" | 322438 | 89.95           |

#### HARD CORE HUNTER COMBOS

BROWNING

**TYPE** Fixed blades **BLADES** German X50CrMoV15 steel **HANDLES** Contour molded composite **FEATURES** Nylon sheath that easily fits all three items

## guide's choice AND ESCALADE

Straight from the demands of hunters comes the Guide's Choice knives. These sleek pairs are constructed from tough Sandvik® 12C27 stainless steel. The modified drop point style blade of the larger knife is ideal for general field dressing, while the smaller caping knife makes skinning easier and more precise than ever. Full-length tangs afford impeccable balance and strength. Canoe-shaped handles with finger grooves give ample grip. When a single knife just won't do the job, reach for the Guide's Choice combo.







| MODEL | DESCRIPTION                          | BLADE<br>LENGTH                    | CODE # | SUGG.<br>RETAIL |
|-------|--------------------------------------|------------------------------------|--------|-----------------|
| 521   | Guide's Choice,<br>Fixed Blade, G-10 | 3 <b>1⁄2</b> ''<br>2 <b>3⁄4</b> '' | 322521 | \$49.95         |
| 523   | Guide's Choice,<br>Fixed Blade, Stag | 3 <b>½</b> "<br>2 <b>¾</b> "       | 322523 | 99.95           |

#### **GUIDE'S CHOICE KNIVES**

**TYPE** Fixed blades **BLADES** Swedish Sandvik® 12C27 stainless steel **HANDLES** Stag or G-10 **FEATURES** Stag handled fixed-blade models include a top-grain leather sheath • G-10 handled models include a Cordura® nylon sheath



### OUTDOORSMAN AND WOODSman

With just a little practice and a sharp, qual