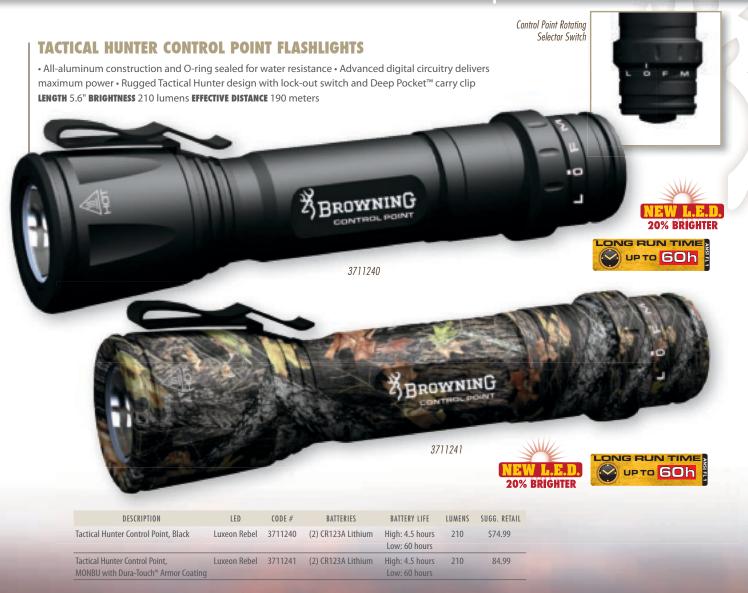

I-FL1) for measuring performance, so you can make an apples-to-apples comparison between models. We are proud to endorse and participate in these standards for portable lighting.\*



Lumens = Brightness. A traditional 2D cell flashlight is approximately 15 - 20 lumens.



ANSI FL 1

150m

Battery Life (Run Time) is defined as the time elapsed from when the batteries are new to when the light reaches 10% of the original brightness.

Maximum Distance is measured as the distance in meters from the light source to where it decreases in brightness to 0.25 lux — about the brightness of the full moon on a clear night.

\* For Browning lights with multiple settings, the Lumens, Battery Life and Distance are stated at the highest setting (100% power), unless indicated otherwise.

# control point



The Browning Control Point is as powerful as any two-battery light we've ever offered. This wonder combines the latest Luxeon<sup>®</sup> LED with a pair of 3V Lithium batteries and advanced electronics for a flashlight that outperforms all other flashlights in its class. In addition to tremendous light output and superior battery life, Control Point flashlights now offer five brightness levels to provide just the light you need (high [100%], medium-high [80%],

medium [60%], medium-low [35%], low [10 lumens]) and three flashing modes (fast strobe, normal strobe and S.O.S.). A rotating selector switch on the tailcap controls the electronics and a tactical, push button on/off switch on the end of the light makes it easy to turn the light on in a momentary function. Try a Control Point and