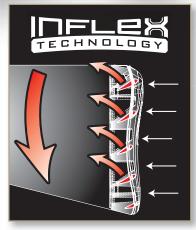

ars to come. Visit browning.com for complete details.



# Maxus<sup>° shotguns</sup>

#### **MAXIMUM RELIABILITY. MAXIMUM PERFORMANCE.**

Real-world reliability is the most important feature any manufacturer can build into a firearm. That's why it was the first priority when we set about developing the Browning Maxus. The Power Drive Gas System is designed to perform under harsh hunting and shooting conditions with a wide array of loads. But reliability isn't the whole story. The Maxus delivers 18% less felt recoil for greater comfort, 44% less muzzle jump for more accurate follow-up shots, 19% faster bolt speed and 24% faster locktime than the nearest competitor. Unequalled reliability and features, all found in the finest, most reliable gas-operated autoloader ever to swing on a bird.



#### INFLEX TECHNOLOGY RECOIL PAD

The Inflex Technology recoil pad is the softest pad on any autoloader. More than a mass of recoil absorbing material, it has been engineered with directional deflection to pull the comb down and away from your face with every shot for even greater comfort and faster follow-up shooting.



#### LESS MUZZLE JUMP Less felt recoil means less muzzle jump and that instantly translates into more birds in your bag. The Power Drive Gas System works perfectly with the Inflex Technology recoil pad to reduce muzzle jump as much as 44% compared to the competition.



#### SPEED LOCK FOREARM

The traditional screw-on magazine cap has been replaced with the patented Speed Lock Forearm. This secure forearm attachment system makes taking down the Maxus for cleaning or s