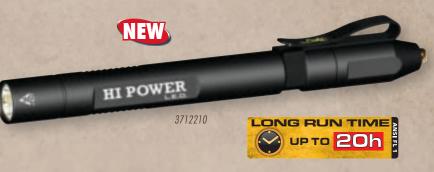

H 6"
 BRIGHTNESS 110 lumens EFFECTIVE DISTANCE 135 meters

| Spitfire Cree XP-C | 3714120 | (2) AA Alkaline | 2.5 hours | 110 | \$34.95 |
|--------------------|---------|-----------------|-----------|-----|---------|

BROWNING

3712120

### HI POWER<sup>™</sup> PEN LIGHT

Powerful Cree® XP-C LED • Hi Power Pen Light is 3-4 times brighter than any other pen light • Incredible 85 lumen output in a light no bigger than a ballpoint pen
Will run up to 20 hours on low setting • Super-bright Rapid-Strobe setting for personal safety and signalling
Rugged, all-aluminum construction • Pocket clip designed to hold tightly to all fabric thicknesses
Lock-out tail cap switch • O-ring sealed for water resistance • Includes bore light adapter LENGTH 5.9"
BRIGHTNESS 85 lumens EFFECTIVE DISTANCE 60 meters



| DESCRIPTION                    | LED                 | CODE #  | BATTERIES        | BATTERY LIFE                   | LUMENS              | DISTANCE                          | SUGG. RETAIL |
|--------------------------------|---------------------|---------|------------------|--------------------------------|---------------------|-----------------------------------|--------------|
| NEW Hi Power 2AAA<br>Pen Light | (1) Cree XP-C White | 3712210 | (2) AAA Alkaline | High: 4 hours<br>Low: 20 hours | High: 85<br>Low: 10 | High: 60 meters<br>Low: 25 meters | \$34.99      |

### MICROBLAST<sup>™</sup> PEN LIGHTS

• Superbright Nichia® 5mm LED shines 3X brighter than most other pen lights • Two bore light adapters included with AAA MicroBlast: red for map reading and white for firearm inspecti