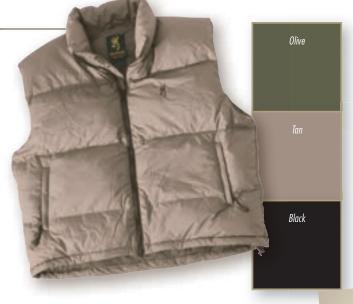

|
|----------------|------------------------|---------|-----------------|
| 30575420       | Mossy Oak              | S-XL    | \$116.50        |
|                | Break-Up Infinity      | 2XL-3XL | 128.50          |
| 30575421       | <b>NEW</b> Realtree AP | S-XL    | 116.50          |
|                |                        | 2XL-3XL | 128.50          |
| 30575442       | Olive                  | S-XL    | 105.00          |
|                |                        | 2XL-3XL | 116.50          |
| 30575432       | Tan                    | S-XL    | 105.00          |
|                |                        | 2XL-3XL | 116.50          |
| 30575490       | Black                  | S-XL    | 105.00          |
|                |                        | 2XL-3XL | 116.50          |









#### 650 DOWN JACKET FOR HER

Downproof microfiber shell • High-loft 650 fill power down insulation provides warmth without bulk
Luxurious high thread count shell and lining fabrics
Women's cut for comfortable fit • Bottom drawcord to lock in warmth • Hook and loop adjustable cuff closures
Two zippered handwarmer pockets • Full-length front zipper closure with snap secured storm flap • Inside security pocket with zipper closure • Buckmark embroidery on left chest and right rear shoulder SIZES S-XL

| CODE<br>NUMBER | DESCRIPTION          | SIZE | SUGG.<br>Retail |
|----------------|----------------------|------|-----------------|
| 30496148       | NEW Plum             | S-XL | \$151.50        |
| 30496131       | <b>NEW</b> Chocolate | S-XL | 151.50          |
| 30496143       | NEW P