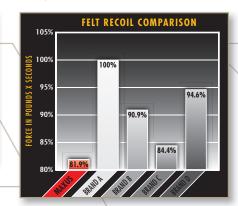

compared to the competition.



#### SPEED LOCK FOREARM

The traditional screw-on magazine cap has been replaced with the patented Speed Lock Forearm. This secure forearm attachment system makes taking down the Maxus for cleaning or storage fast and makes attaching or removing the sling a snap.

#### THE SOFTEST SHOOTING AUTOLOADER EVER

Felt recoil is more than just an instantaneous peak force; it is the total energy absorbing experience when you fire a shell. While no recoil reduction system can escape the laws of physics, the Maxus will change your mind about recoil control. The Power Drive Gas System, Inflex Technology recoil pad, back-boring and natural Browning balance combine to transfer up to 18% less total felt recoil force to your shoulder than other autoloaders on the market.



# SHOTGUNS MAXUS

#### STEEL SHOT PERFORMANCE

The strength of Browning barrels is legendary, and built to handle the punishment of steel shot. Unlike some manufacturers' barrels that show pitting after shooting steel, we have pioneered construction that maximizes steel shot performance and barrel durability. Our barrels meet the strictest material and construction quality standards. The barrel blanks are made from rolled and tempered steel bars and are stress relieved to offer exceptional mechanical properties. The barrel blanks are then precision drilled, reamed and honed to exacting specifications. With proper care, a Browning Maxus barrel will last a lifetime.



The forcing cone of the competition is pitted and damaged beyond repair after 500 rounds of steel shot.



After 500 round