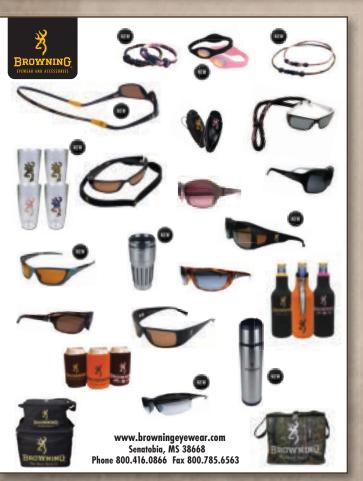

ts the Browning-sponsored TV show "Goin' Country." Kristy possesses an infectious passion for everything she does, whether it is performing, hunting or saving horses through the Kristy Lee Horse Heaven Foundation. **STEPHEN LE BLANC** 

A man of many talents, Stephen has a degree in wildlife biology, is a master taxidermist, an award-winning wildlife sculptor and an avid hunter. His impressive hunting résumé includes a North American Grand Slam of sheep and the Africa Big Five that consists of elephant, white rhino, cape buffalo, lion and leopard.



# products browning



# browning **products**

## NEW STYLES - FOR 2012 HIGH PERFORMANCE HUNTING FOOTWEAR



BR8100 - Insulated Rubber Pull On Side Zipper

 BP104 - Insulated Waterproof Lace to Toe

1.800.441.4319 • www.browningfootwear.com





Carolina Hosiery Mills email: ekoury@carolinahosiery.com tel 336.226.5581 fax 336.226.9721 www.browninghosiery.com

# products browning



# browning **products**



# HU4030-014587 11 FOOT / 14 FOOT TRIPOD HUNTING STAND

- 300 POUND WEIGHT CAPACITY
- 360 DEGREE SWIVEL SEAT
- 26 INCH DIAMETER MESH PLATFORM
- SHOOTING REST
- 2 INCH SQUARE TUBING FRAME
- HOLDS UP TO 300 POUNDS

HU4030-014587

S

G

her

S

The Be



# GR1008-013841A DELUXE SMOKER

- SQUARE OFFSET FIREBOX AND SIDE GRILL
- COOKING CHAMBER: 840 SQUARE INCH COOKING SURFACE
- FIREBOX: 395 SQUARE INCH COOKING SURFACE
- HEAVY DUTY PORCELAIN COATED COOKING GRATES
- FRONT SHELF AND BOTTOM RACK FOR EXTRA STORAGE
- HEAVY DUTY STEEL CONSTRUCTION
- 16 INCH OVERSIZED WAGON STYLE WHEELS



OTHER BROWNING ITEMS: TRIPOD HUNTING STANDS, C