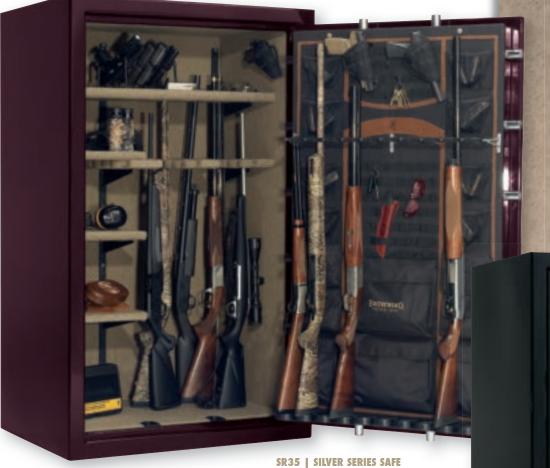

|                                       |  |  |

The handle, dial ring and graphics for all other finish colors are gold-colored.

#### AVAILABLE FINISHES

| Hunter Green<br>Metallic | Gloss Black | Black Cherry  | Sand Metallic | Silver Metallic | Textured Charcoal |  |  |  |
|--------------------------|-------------|---------------|---------------|-----------------|-------------------|--|--|--|
| INTERIOR COLORS          |             |               |               |                 |                   |  |  |  |
| Tan Carpet               | Sel 100     | Ditta in stal | Marra M.      | Gray Carpet     | CALLER OF         |  |  |  |
| A. Y. W.                 |             |               |               | 1983            | Parent Protection |  |  |  |

# series silver



R35 | SILVER SERIES SAFE COLOR SHOWN: BLACK CHERRY



SR26 | SILVER SERIES SAFE

Strong 11-gauge steel body.



AXIS™ ADJUSTABLE SHELVING Silver Series safes now feature the Axis Adjustable Shelving system. Additional Axis shelves can be purchased to convert your safe to an all-shelf interior. See page 120 for details.



Quick Access DPX Barrel Racks



NEW DPX SCOPE SAVER Found exclusively on Browning ProSteel safes, it keeps scoped rifles protected and ready for use.



12 GA

BODY

BOLTS

# bronze<sup>®</sup> series



COLOR SHOWN: GLOSS BLACK



Pry-Stop End Bolt Mechanism secures door corners in a pry attack.

#### **AFFORDABLE AND LOADED WITH FEATURES**

WHY STEP UP TO A BRONZE SERIES SAFE? 1200° F/60 min. fire protection Pry-Stop End Bolts for better pry resistance • Available in