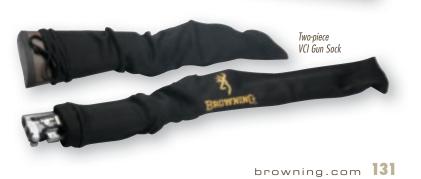

----|------------|--------------|
| NEW RTMX4   | 52"  | 1410514052 | \$42.00      |
| MODB        | 52"  | 1410512152 | 42.00        |

VCI (Vapor Corrosion Inhibitor) Gun Sock

#### VCI GUN SOCKS

VCI (Vapor Corrosion Inhibitor) penetrates into the smallest crevices to drive out moisture where oils cannot reach. It provides full protection by forming a vapor enclosure around the firearm from muzzle to butt. The VCI Sock, when used in a gun safe or cabinet, will offer additional protection to all metal items in the enclosed area. One size fits most firearms. Drawstring closure.

| DESCRIPTION  | SIZE      | CODE # | SUGG. RETAIL |
|--------------|-----------|--------|--------------|
| VCI Gun Sock | One-Piece | 149985 | \$16.00      |
| VCI Gun Sock | Two-Piece | 149986 | 16.00        |



# pistol cases·bags

#### FLEX FOAM™ BUCK MARK® PISTOL CASE

SHELL 600 denier polyester LINING Soft laminated nylon tricot PADDING TYPE Form-fitting EVA foam CLOSURE Zipper COLOR Black TRIM & BINDING Polyester and nylon • D-rings for attaching shoulder strap (not included) SPECIAL FEATURES Two cavities for extra magazines • Nylon carry straps





Cimmaron, 13" Pistol Rug, Black/Taupe

#### TWO PISTOL RANGE BAGS

SHELL Birch Creek: Heavy cotton canvas • Cimmaron: 600 and 1200 denier polyester canvas CLOSURE Double-zip tops COLOR Birch Creek: Olive
Cimmaron: Black/Taupe TRIM AND BINDING Birch Creek: Simulated leather
Cimmaron: Polyester Nylon SPECIAL FEATURES Two padded zippered pistol pockets • Adjustable padded shoulder straps • 12 elasticized interior magazine loops • Comfortable, wide