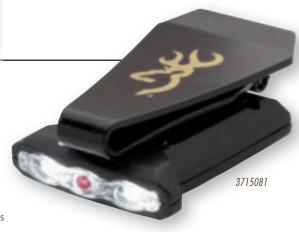

designs available. Night Seeker™ cap lights are durably constructed from a lightweight polymer to keep weight to a minimum. An integrated clip swivels to allow the light to be easily directed. The unique clip is also highly versatile. In addition to attaching to the brim of a cap, the clip can be attached to your shirt pocket, backpack strap or folded out to allow the light to stand on its own.



### NIGHT SEEKER™ CAP LIGHT

• Over 1.5 million sold • Adjustable tilt allows the light to pivot up and down to aim the light where it is needed • Two white LEDs are ideal for all-purpose use; one red LED for night vision and stealth • Wear on the brim of a cap, as a pocket light or on a pack strap • LEDs are rated for 100,000 hours use **BRIGHTNESS** 15 lumens **EFFECTIVE DISTANCE** 20 meters



Free Standing

| DESCRIPTION                      | LED                                | CODE #  | BATTERIES        | BATTERY LIFE / LUMENS         | SUGG. RETAIL |
|----------------------------------|------------------------------------|---------|------------------|-------------------------------|--------------|
| Night Seeker RGB,<br>MONBU       | (2) Nichia 5mm +<br>(1) 5mm RGB    | 3715100 | (2) 2032 Lithium | White LEDs:<br>6.5 hours / 15 | \$14.99      |
| Night Seeker Pro,<br>Black       | Nichia 0.5 Watt +<br>(2) 5mm Green | 3715099 | (1) AAA Alkaline | 0.5W LED:<br>2 hours / 20     | 17.99        |
| Night Seeker Cap<br>Light, Black | (2) 5mm White,<br>(1) Red          | 3715081 | (2) 2032 Lithium | White LEDs:<br>6.5 hours / 15 | 9.99         |

# combos and night seeker

37121