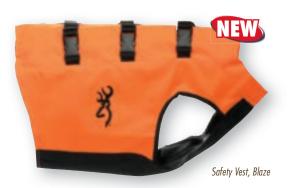

gs

| DESCRIPTION                         | CODE #     | SUGG. RETAIL |
|-------------------------------------|------------|--------------|
| NEW Safety Vest, Blaze, Small       | 1303010101 | \$19.99      |
| NEW Safety Vest, Blaze, Medium      | 1303010102 | 19.99        |
| NEW Safety Vest, Blaze, Large       | 1303010103 | 19.99        |
| NEW Safety Vest, Blaze, Extra Large | 1303010104 | 19.99        |

Neoprene Vest, MODB

| NEOPRENE VEST S | IZE CHEST   | NECK      | STOMACH     |
|-----------------|-------------|-----------|-------------|
| Small           | 24" & Under | Under 17" | 23" & Under |
| Medium          | 26" & Under | Under 19" | 24" & Under |
| Large           | 29" & Under | Under 22" | 27" & Under |
| Extra Large     | 31" & Under | Under 23" | 29" & Under |

NEW



#### PUT YOUR DOGS ON THE BEST DRESSED LIST.

After all that training, your dogs have earned a fine collar. Our collars are strong, functional and set your dog apart as a true Browning fan. We have the perfect collar in four different sizes and over 40 models. Don't let your dogs leave home without one.

FIELD COLLARS

dog





| DESCRIPTION                          | CODE #     | SUGG. RETAIL |
|--------------------------------------|------------|--------------|
|                                      |            |              |
| NEW Field Collar, Leather, 17"       | 1301008817 | \$19.99      |
| NEW Field Collar, Leather, 19"       | 1301008819 | 19.99        |
| NEW Field Collar, Leather, 21"       | 1301008821 | 19.99        |
| NEW Field Collar, Leather, 23"       | 1301008823 |