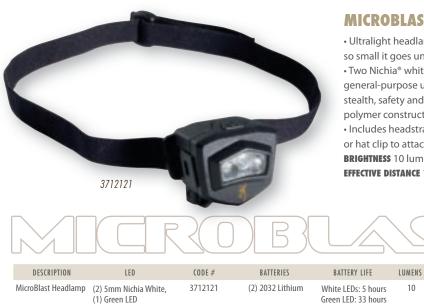

* 70 meters

The Phantom headlamp is 80% brighter in 2012. It's the smallest, most powerful AA headlamp in our line-up. It features a flip-down diffuser that softens light into a flood beam for up close tasks. A comfortable elastic headstrap and easy-to-use hat clip are included.





3718343

| DESCRIPTION   | LED                                                | CODE #  | BATTERIES       | BATTERY LIFE                               | LUMENS | SUGG. RETAIL |
|---------------|----------------------------------------------------|---------|-----------------|--------------------------------------------|--------|--------------|
| Phantom, MOBU | Luxeon Rebel + (1) Red,<br>(1) Green, (1) Blue 5mm | 3718343 | (1) AA Alkaline | Rebel LED: 1.5 hours<br>5mm LEDs: 25 hours | 90     | \$44.99      |



### MICROBLAST" HEADLAMP

• Ultralight headlamp is super bright and so small it goes unnoticed when worn • Two Nichia® white LEDs for distance and general-purpose use, one green LED for stealth, safety and night vision • Rugged polymer construction with Silent Hinge™ Includes headstrap for use as a headlamp, or hat clip to attach to a cap **BRIGHTNESS** 10 lumens **EFFECTIVE DISTANCE** 15 meters

SUGG. RETAIL

\$14.99

10

# Hat Clip





# (AP lights

### NIGHT SEEKER™ RGB CAP LIGHT

 Adjustable tilt allows the light to pivot up and down to aim the light where it is needed • Two white LEDs for all-purpose use • One RGB LED offers night vision, safety and stealth • Wear on the brim of a cap, as a pocket light or on a pack strap
 LEDs are rated for 100,000 hours use
 BRIGHTNESS 15 lumens