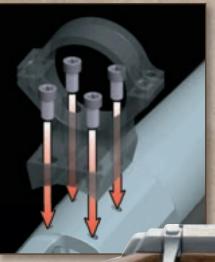

| 12                 | 4 lbs. 12 oz.      | 31 <b>½</b> "     | 115⁄8"          | 7⁄8"               | 1 <b>½</b> "    | 12"               | 1 in 16"         | \$539.99        |
| NOTE: *Tot | al capacity in   | cludes one round in | n the chamber      | . **Weights listed | are approximat    | e. ***Measure   | ed from centerlin  | e of bore.      |                   |                  |                 |

# x-bolt<sup>®</sup> RIFLES

### SYSTEM INTEGRATION FOR TOTAL ACCURACY.

From the start, the Browning X-Bolt was designed as an integrated system with the goal of delivering tack-driving accuracy. A long list of innovative features, time-tested quality and straight-from-the-box accuracy ensure that the X-Bolt will deliver for you on your next whitetail, elk or varmint hunt.

MEW WEM



#### X-LOCK<sup>™</sup> SCOPE MOUNTING SYSTEM

Securely mounted optics are essential for accuracy and precision on any rifle. To ensure the X-Bolt has the most stable scope mounting system possible, X-Lock mounts feature a four screw per base design that replaces the traditional two screw system. With the bases secured at all four corners, you get more accurate placement and more secure attachment to the receiver. See page 143 for more details on the new X-Lock Scope Mounting System.

# X-BOLT WHITE GOLD GLOSS FINISH STOCK

RECEIVER Stainless steel • Polished finish • Glass bedded • Drilled and tapped for scope mounts • Scroll engraving on front and rear receiver BARREL Stainless steel • Polished stainless finish • Free-floating • Hand chambered • Target crown ACTION Bolt-action • 60° bo