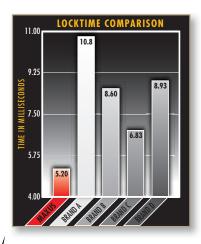

The proven Invector-Plus interchangeable choke tube system works with Vector Pro<sup>™</sup> and back-boring to offer consistent, dense shot patterns with just the constriction needed for the shooting situation. The longer choke taper inside an Invector-Plus choke tube produces consistent patterns with more uniform densities and fewer flyers. The superior design of the Invector-Plus system is far more durable than the choke systems found in our competitors' guns, especially when shooting steel shot. Invector-Plus eliminates gases slipping between the choke tube and barrel that could damage the choke tube and the barrel. See page 152 through 155 for a complete listing of choke tubes.





Browning pattern with Back-Bored Technology



The competitors' pattern without Back-Bored Technology



# TRIG/GER

A great feeling trigger isn't just for the rifle crowd. The Lightning Trigger is the finest fire control system ever offered in an autoloading shotgun. It is designed to offer a smooth, crisp feel with minimal travel. With locktimes averaging .0052 seconds, the Lightning Trigger is 24% faster than the nearest competing autoloader, making every pull perfect. It's also easy to remove for cleaning.



## maxus<sup>° shotguns</sup>

BAR N'GRILL



#### **MAGAZINE CUT-OFF** The Maxus is equipped with a magazine cut-off that allows you to easily unload the chamber to change loads for different birds without cycling a shell from the magazine.

#### MAXIMUM GRIP

Composite models combine in-molded textured gripping surfaces and our proven Dura-Touch<sup>\*</sup> Armor Coating for a s