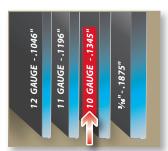

|            |                                       |

NOTE: Black Cherry, Silver Metallic and Textured Charcoal finish safes feature silver/chrome handle, dial ring and graphics.

#### The handle and graphics for all other finish colors are gold-colored.

| AVAILABLE FINISHES    |             |              |               |                 |                   |  |  |  |
|-----------------------|-------------|--------------|---------------|-----------------|-------------------|--|--|--|
| Hunter Green Metallic | Gloss Black | Black Cherry | Sand Metallic | Silver Metallic | Textured Charcoal |  |  |  |

#### INTERIOR COLORS

Tan Carpet



Pry-Stop Corner Bolt Mechanism protects against pry attack.



Uni-Force Locking System protects against punch attack.

Grav Carpe



Heavy 10-gauge steel body.



OmniBarrier Lock Protection System protects against drill attack.



#### PREMIUM SAFES

#### medallion® SERIES



#### M47 | MEDALLION SERIES SAFE COLOR SHOWN: SAND METALLIC

#### **NEW DPX SCOPE SAVER**

Found exclusively on Browning ProSteel safes, it keeps scoped rifles protected and ready for use.



**AXIS™ ADJUSTABLE SHELVING** Medallion Series safes now feature the Axis Adjustable Shelving system. Additional Axis shelves can be purchased to convert your safe to an allshelf interior. See page 120 for details.





M56 | MEDALLION SERIES SAFE



M39 | MEDALLION SERIES SAFE COLOR SHOWN: HUNTER GREEN Shown with optional Pointer scene



M28 | MEDALLION SERIES SAFE COLOR SHOWN: BLACK CHERRY Shown with optional Mountain scene

11 GA

BODY

DUO Formed DOOR