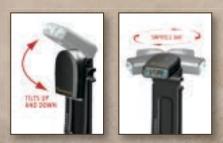

ombo, Pink    | (1) Nichia White LED   | 3715038 | (1) LR-41 Alkaline | 8 hours      | 12     | 19.99        |
| NEW Night Seeker Cap<br>Light/Knife Combo, Black | (2) 5mm White, (1) Red | 3715095 | (2) 2032 Lithium   | 6.5 hours    | 15     | 19.99        |
| NEW Night Seeker Cap<br>Light/Knife Combo, MOBU  | (2) 5mm White, (1) Red | 3715096 | (2) 2032 Lithium   | 6.5 hours    | 15     | 24.99        |

### NIGHT SEEKER<sup>™</sup> POCKET LIGHT

3715096

 Clips to a pocket or strap • Two Nichia<sup>®</sup> 5mm LEDs • Digital circuitry delivers maximum power • Push-button switch • Unbreakable LED and lens **BRIGHTNESS** 15 lumens **EFFECTIVE DISTANCE** 20 meters

BATTERY LIFE

High: 15 hours;

Low: 6.5 hours

LUMENS SUGG. RETAIL

\$14.99

BATTERIES

(2) CR2032

CODE #

LED (2) Nichia 5mm



DESCRIPTION

Night Seeker Pocket Light

# MICROBLAST AND Keychain lights



Styled after our choke tubes, these handy keychain lights are small enough to go anywhere with you. A bright LED offers suitable light for small tasks with up to 8 hours of continuous run time.

### **CHOKE TUBE LED KEYCHAIN LIGHTS**

• Nichia® high-intensity white LED • O-ring sealed for water resistance • Rugged aircraft-grade aluminum construction • Twist-switch for easy lock on and off LENGTH 1%" • Includes four LR41 batteries • Metal clip BRIGHTNESS 12 lumens EFFECTIVE DISTANCE 20 meters

| DESCRIPTION | LED                  | BATTERIES | BATTERY LIFE  | LUMENS | SUGG. RETAIL |
|-------------|----------------------|-----------|---------------|--------|--------------|
| Midas       | (1) Nichia White LED | (4