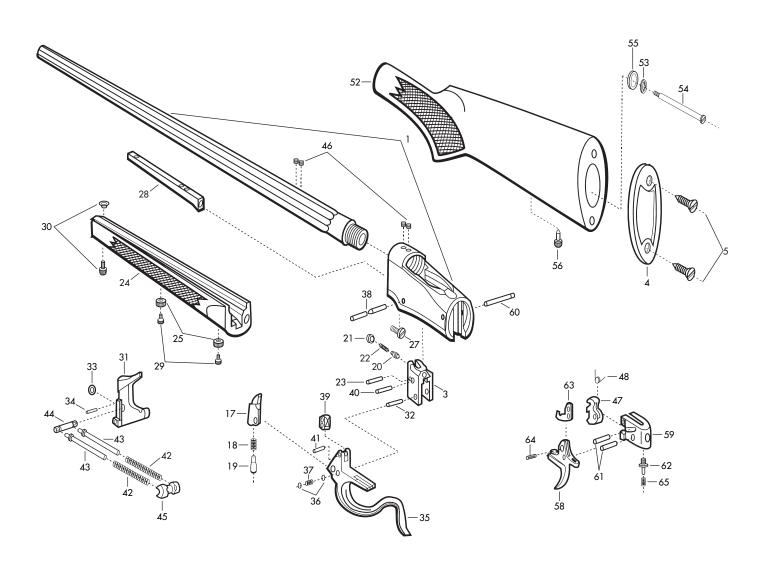

## Single Shot High and Low Wall Rifles, BPCR Rifle

## **MODEL 1885**™

IMPORTANT: When ordering, list part number, part name, gun gauge/caliber and serial number. Please specify grade. Prices F.O.B. point of shipment — subject to change without notice. Prices effective January 1, 2013.