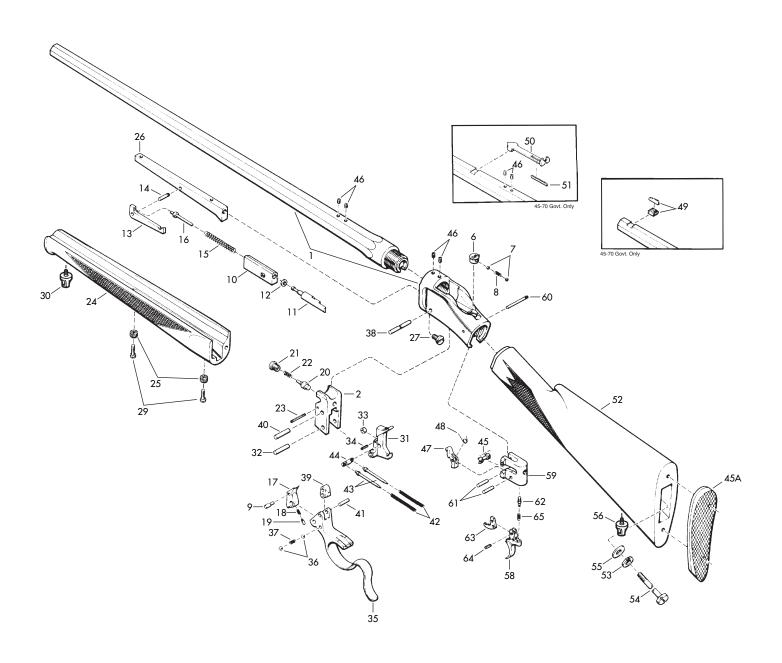

## Single Shot High and Low Wall Rifles, BPCR Rifle

## **MODEL 1885**™

IMPORTANT: When ordering, list part number, part name, gun gauge/caliber and serial number. Please specify grade. Prices F.O.B. point of shipment — subject to change without notice. Prices effective January 1, 2013.