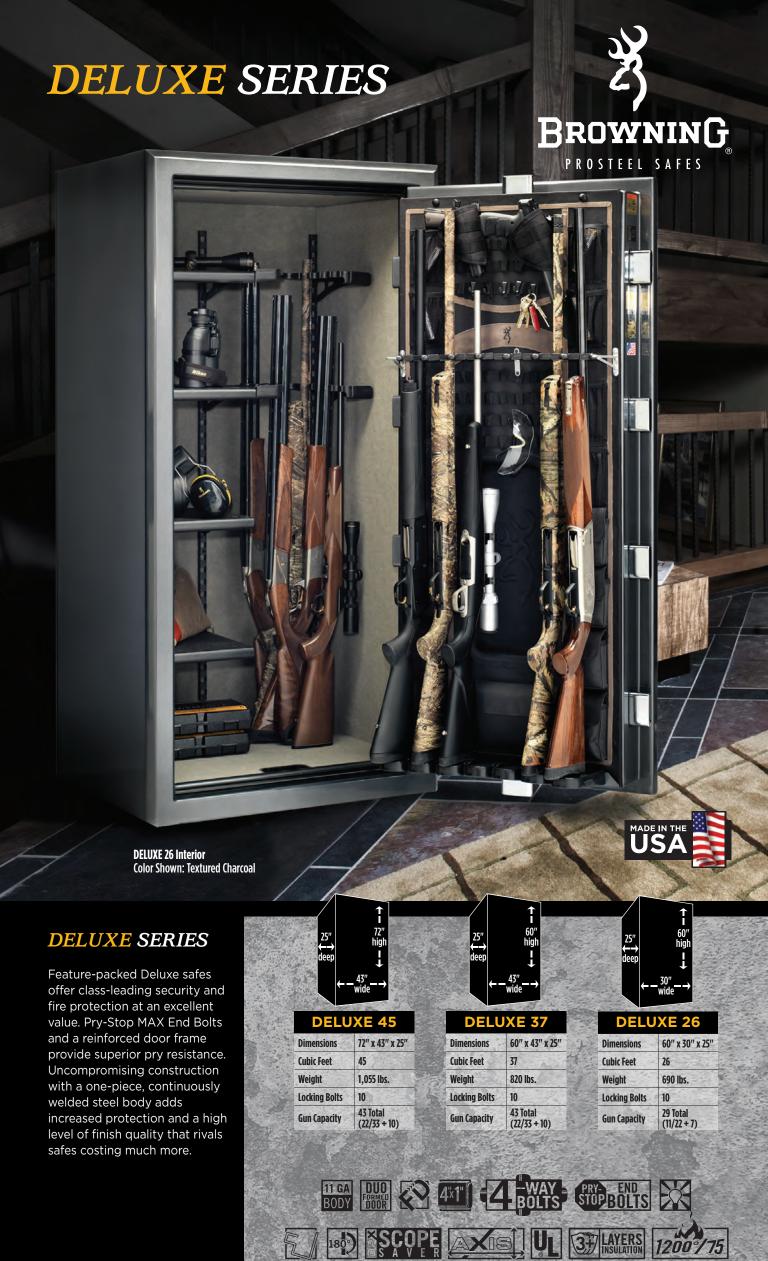

## **PINNACLE SERIES**

# BROWNING

PROSTEEL SAFES

PINNACLE 41 Interior Color Shown: Charcoal Metallic

## **PINNACLE SERIES**

With unequalled security and fire protection features, the most versatile interior in the industry and refinement not found anywhere else, the Pinnacle is the finest gun safe available. These uncompromising safes are formed from a single sheet of thick 3/16" steel for exceptional strength and rigidity. Axis Adjustable Shelving maximizes storage potential and the fragrant cedar and simulated leather interior provides a luxurious appearance.