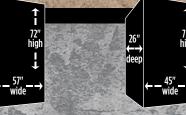

## **PINNACLE 49**

| Dimensions    | 72" x 45" x 26"          |
|---------------|--------------------------|
| Cubic Feet    | 49                       |
| Weight        | 1,515 lbs.               |
| Locking Bolts | 16                       |
| Gun Capacity  | 43 Total<br>(22/33 + 10) |