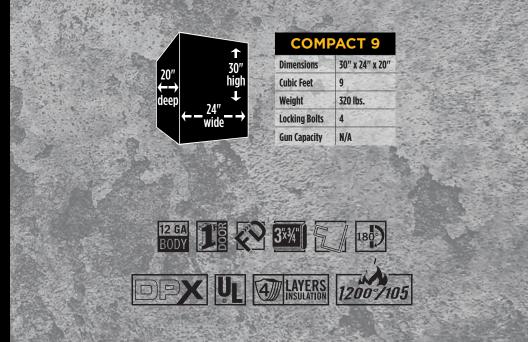

## **COMPACT SERIES**

Handguns, cash, documents, cameras, laptops and jewelry are the ideal contents for a Compact safe. Offering strength that rivals full-sized gun safes, the Compact is built from rugged 12-Gauge steel. 2" of fire insulation provides an honest 1200° F/105 minute fire rating. The door-mounted DPX panel adds additional space to maximize storage potential.