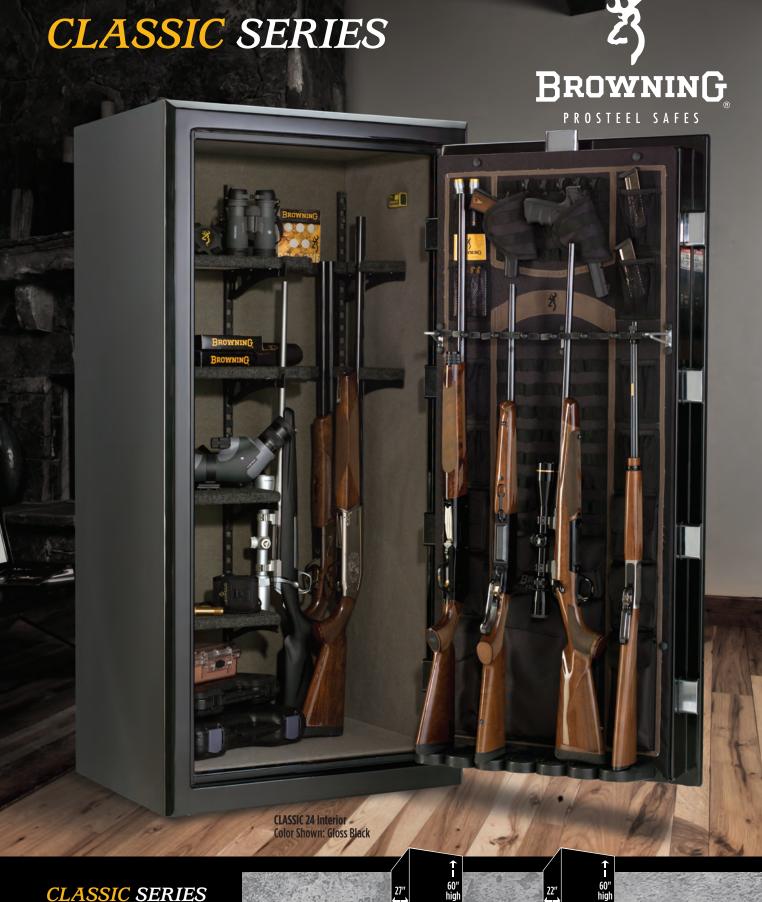

## PRESTIGE SERIES

PRESTIGE 47 Interior Color Shown: Black Cherry

## PRESTIGE SERIES

Prestige safes protect your possessions from fire and theft while keeping an eye on style. The steel body is formed and continuously welded — not spot welded — for outstanding strength and a flawless appearance. Wide MAX Locking Bolts offer additional security and the smooth rolling Gear Drive Locking System provides bank vault-like feel.