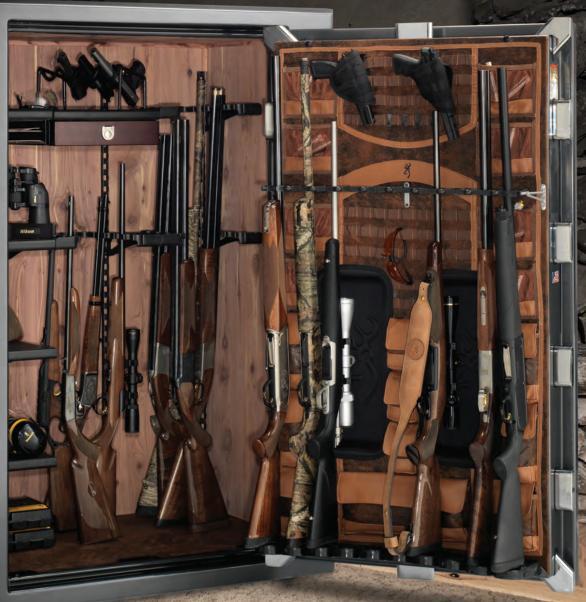

# BROWNING

PROSTEEL SAFES

PINNACLE 41 Interior Color Shown: Charcoal Metallic

## **PINNACLE SERIES**

With unequalled security and fire protection features, the most versatile interior in the industry and refinement not found anywhere else, the Pinnacle is the finest gun safe available. These uncompromising safes are formed from a single sheet of thick 3/16" steel for exceptional strength and rigidity. Axis Adjustable Shelving maximizes storage potential and the fragrant cedar and simulated leather interior provides a luxurious appearance.