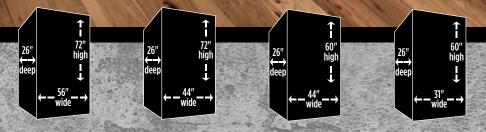

| PRES1                | FIGE 60                  | PRES1         | ΓIGE 47                  | PRES1         | FIGE 39                  | PRES1                | <b>FIGE 28</b>          |
|----------------------|--------------------------|---------------|--------------------------|---------------|--------------------------|----------------------|-------------------------|
| Dimensions           | 72" x 56" x 26"          | Dimensions    | 72" x 44" x 26"          | Dimensions    | 60" x 44" x 26"          | Dimensions           | 60" x 31" x 26"         |
| Cubic Feet           | 60                       | Cubic Feet    | 47                       | Cubic Feet    | 39                       | Cubic Feet           | 28                      |
| Weight               | 1,535 lbs.               | Weight        | 1,255 lbs.               | Weight        | 1,075 lbs.               | Weight               | 870 lbs.                |
| <b>Locking Bolts</b> | 14                       | Locking Bolts | 14                       | Locking Bolts | 12                       | <b>Locking Bolts</b> | 12                      |
| Gun Capacity         | 59 Total<br>(22/46 + 13) | Gun Capacity  | 43 Total<br>(22/33 + 10) | Gun Capacity  | 43 Total<br>(22/33 + 10) | Gun Capacity         | 29 Total<br>(11/22 + 7) |