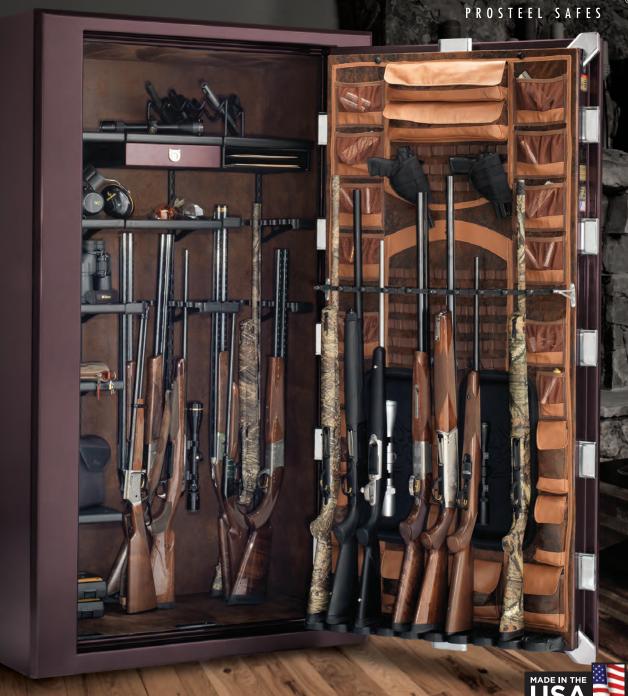

## **PINNACLE SERIES**

With unequalled security and fire protection features, the most versatile interior in the industry and refinement not found anywhere else, the Pinnacle is the finest gun safe available. These uncompromising safes are formed from a single sheet of thick 3/16" steel for exceptional strength and rigidity. Axis Adjustable Shelving maximizes storage potential and the fragrant cedar and simulated leather interior provides a luxurious appearance.

## **PINNACLE 41**

| Dimensions           | 60" x 45" x 26"          |  |
|----------------------|--------------------------|--|
| Cubic Feet           | 41                       |  |
| Weight               | 1,325 lbs                |  |
| <b>Locking Bolts</b> | 14                       |  |
| Gun Capacity         | 43 Total<br>(22/33 + 10) |  |