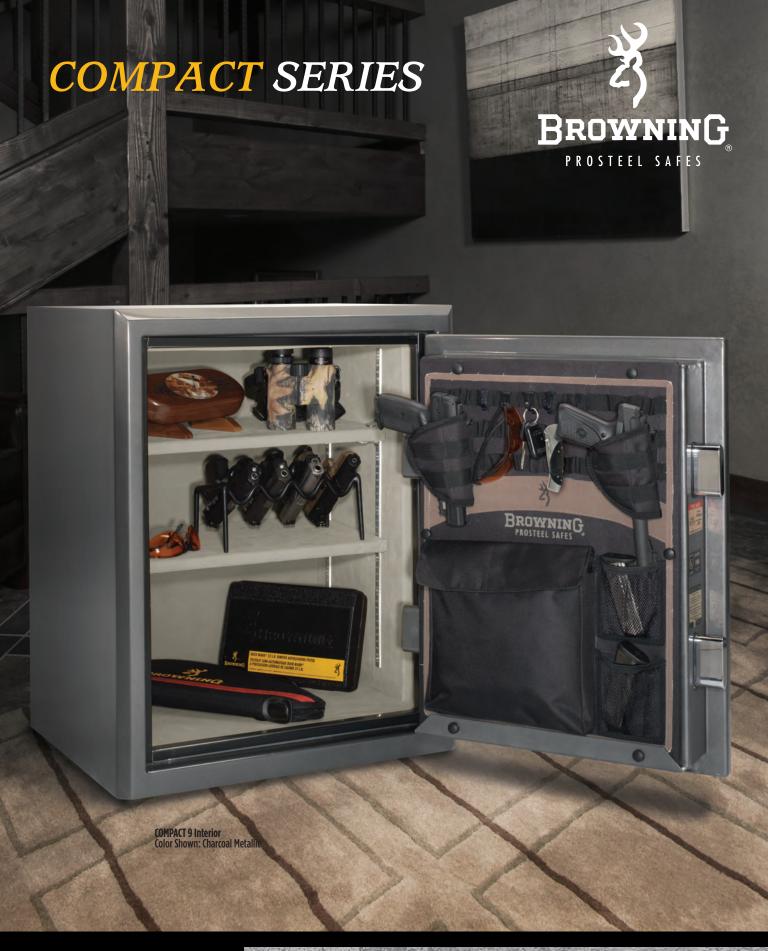

## **COMPACT SERIES**

Handguns, cash, documents, cameras, laptops and jewelry are the ideal contents for a Compact safe. Offering strength that rivals full-sized gun safes, the Compact is built from rugged 12-Gauge steel. 2" of fire insulation provides an honest 1200° F/105 minute fire rating. The door-mounted DPX panel adds additional space to maximize storage potential.