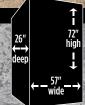

## **PINNACLE 41**

| Dimensions           | 60" x 45" x 26"          |  |
|----------------------|--------------------------|--|
| Cubic Feet           | 41                       |  |
| Weight               | 1,325 lbs                |  |
| <b>Locking Bolts</b> | 14                       |  |
| Gun Capacity         | 43 Total<br>(22/33 + 10) |  |